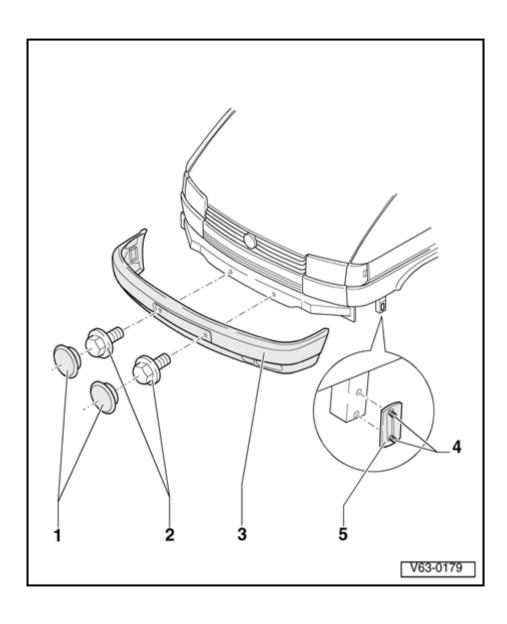

### Assembly overview (up to 12.95)

Front bumper, removing and installing (from 01.96) (long front end) ⇒ Page 63-2

Front bumper, removing and installing (from 01.96) (short front end) ⇒ Page 63-4

- 1 Cover
- 2 Bolt w/washer
  - ♦ 10 Nm (7 ft lb)
- 3 Front bumper
  - Removing: Pull/drive pins -4- out and pull bumper parallel out of guides -5-
  - ◆ Installing: Slide bumper parallel onto guides -5-, secure by driving in pins -4- flush
- 4 Pin
- 5 Guide