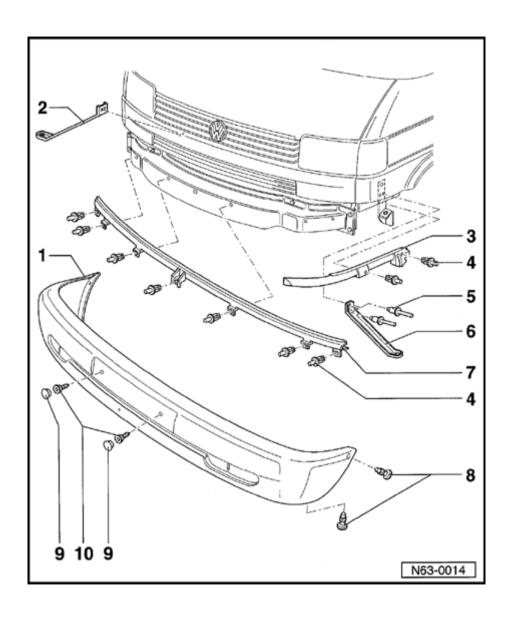

# Front bumper, removing and installing (from 01.96) (short front end)

Front bumper, removing and installing (up to 12.95) ⇒ Page 63-1

Front bumper, removing and installing (from 01.96) (long front end)  $\Rightarrow$  Page 63-2

#### 1 - Cover

- ◆ Material PP/EPDM
- Removing
  - Pry out caps -9-, remove combination hex screw and washer assemblies -10-, Torx screws -8-

### 2 - Bumper bracket

#### 3 - Bumper guide bracket

- ◆ To remove/install bumper beam, push/pull beam straight (parallel) out of guide bracket
- 4 Rivet
- 5 Blind rivet
- 6 Bumper bracket
- 7 Cover guide bracket
- 8 Torx screw T25 (2x)
  - ♦ 1.2 Nm (11 in. lb)
- 9 Cap, hex screw
- 10 Screw / washer assembly
  - ♦ 6.5 Nm (58 in. lb)