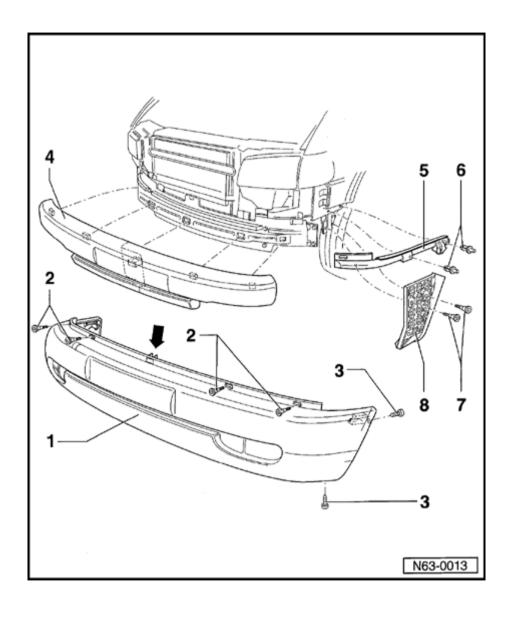

# Front bumper, removing and installing (from 01.96) (long front end)

Front bumper, removing and installing (from 01.96) (short front end) ⇒ Page 63-4

Front bumper, removing and installing (up to 12.95) ⇒ Page 63-1

#### 1 - Cover

- Remove radiator grille with trim frame ⇒ page 66-2.
- Remove torx screws -2- and -3-.
- Pull cover forward out of guides.
- Note center faster (arrow)

#### 2 - Torx screw T 30 (4x)

♦ 6 Nm (53 in. lb)

- 3 Torx screw T25 (2x)
  - ♦ 1.2 Nm (11 in. lb)
- 4 Bumper beam
  - ◆ Disconnect right side then left
- 5 Guide bracket
  - ◆ To remove/install bumper beam, push/pull beam straight (parallel) out of guide bracket
- 6 Rivet
- 7 Hex screw (4x)
  - ♦ 1.5 Nm (13 in. lb)
- 8 Cover bracket