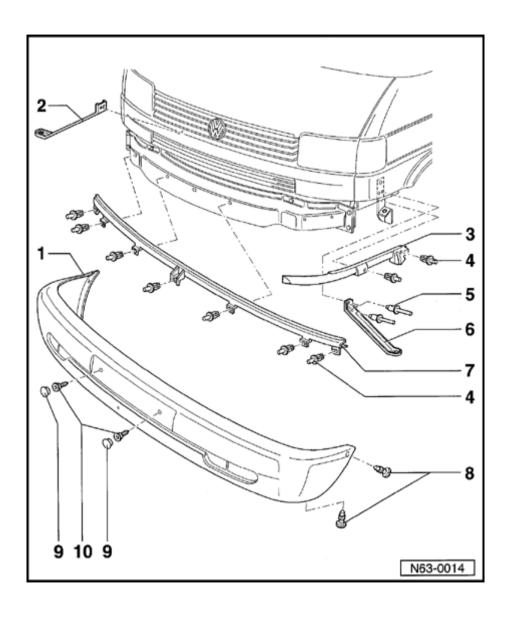

# Front bumper, removing and installing (from 01.96) (short front end)

Front bumper, removing and installing (up to 12.95) ⇒ Page 63-1

Front bumper, removing and installing (from 01.96) (long front end)  $\Rightarrow$  Page 63-2

#### 1 - Cover

- ◆ Material PP/EPDM
- Removing
  - Pry out caps -9-, remove combination hex screw and washer assemblies -10-, Torx screws -8-

### 2 - Bumper bracket

#### 3 - Bumper guide bracket

- ◆ To remove/install bumper beam, push/pull beam straight (parallel) out of guide bracket
- 4 Rivet
- 5 Blind rivet
- 6 Bumper bracket
- 7 Cover guide bracket
- 8 Torx screw T25 (2x)
  - ♦ 1.2 Nm (11 in. lb)
- 9 Cap, hex screw
- 10 Screw / washer assembly
  - ♦ 6.5 Nm (58 in. lb)