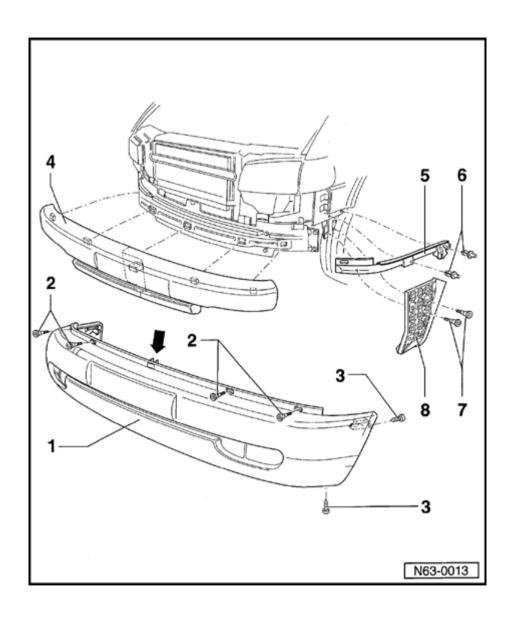

# Front bumper, removing and installing (from 01.96) (long front end)

Front bumper, removing and installing (from 01.96) (short front end) ⇒ Page 63-4

Front bumper, removing and installing (up to 12.95) ⇒ Page 63-1

#### 1 - Cover

- Remove radiator grille with trim frame ⇒ page 66-2.
- Remove torx screws -2- and -3-.
- Pull cover forward out of guides.
- Note center faster (arrow)

#### 2 - Torx screw T 30 (4x)

♦ 6 Nm (53 in. lb)

- 3 Torx screw T25 (2x)
  - ♦ 1.2 Nm (11 in. lb)
- 4 Bumper beam
  - ◆ Disconnect right side then left
- 5 Guide bracket
  - ◆ To remove/install bumper beam, push/pull beam straight (parallel) out of guide bracket
- 6 Rivet
- 7 Hex screw (4x)
  - ♦ 1.5 Nm (13 in. lb)
- 8 Cover bracket