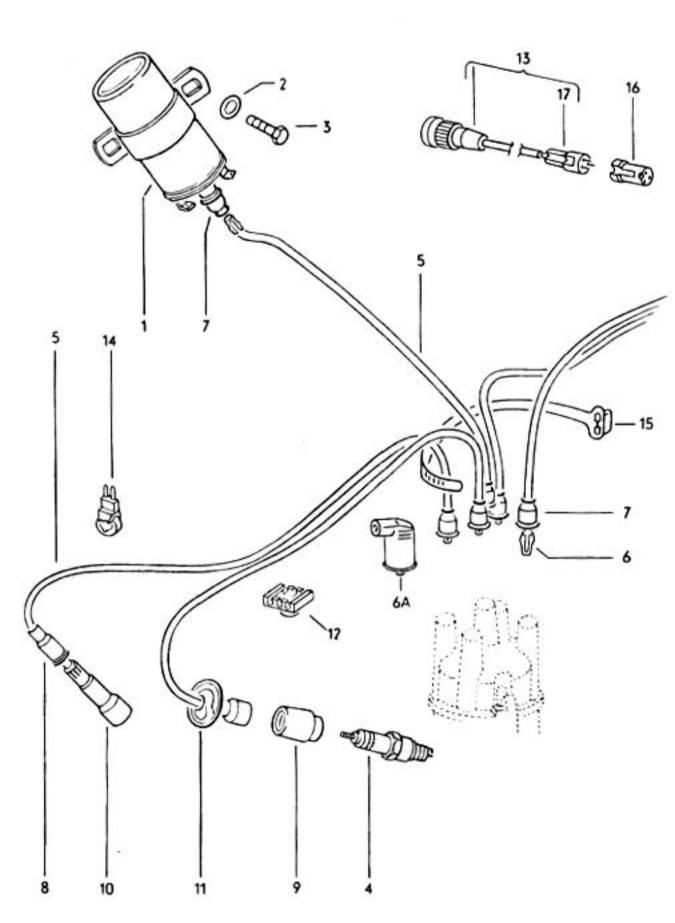

O31 O13000 OB/70

031 016000 08/60

10 40 55 53 30 47C 47A ଷ 42B ଭ 36A 78 50A 42A 42C 0-0 18 50A ħ 6) 

17-20

19-10

031 025000 08/70

032 025100 08/70

28