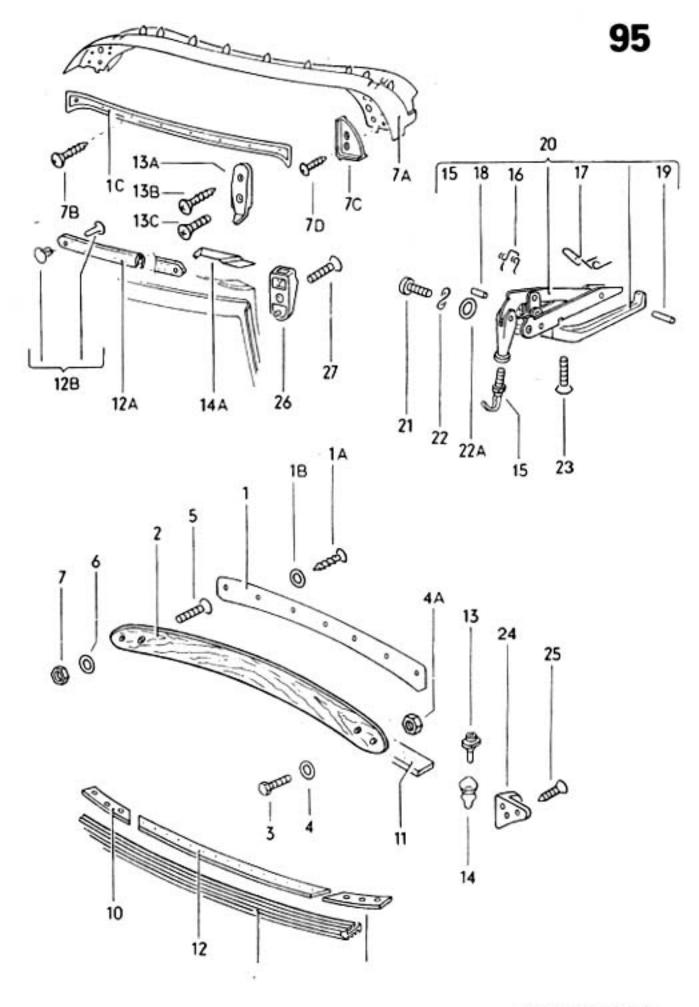

031 016000 08/60



10 40 55 53 30 47C 47A ଷ 42B ଭ 36A 78 50A 42A 42C 0-0 18 50A ħ 6) 

17-20



















19-10













































031 025000 08/70





032 025100 08/70















28

2A



032 029100 08/70

















8 🕲











032 034000 08/70



















1302/1303 4-74

032 039000 08/70

















OIII Ø Ø do do color ഞ്ഞും ് ത്ത്ര∝

ාං ලැ. 0999999 මා j

10,004 4























| 22B 22A















032 056000 08/70







032 059000 08/70





032 060000 08/70





63-10



63-15



.









14











1302/1303

63-20





























032 067000 08/70























































032 086000 08/70















1302/1303 1-79







1302/1303











D







032 095000 08/70





## 1302/1303 3/73

032 096100 08/71







14





1302/1303

032 098000 08/70































































032 110000 08/70























































032 116000 08/70