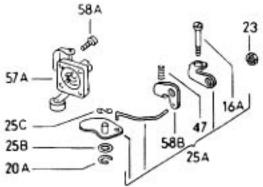

20

1302/1303

031 003000 08/70









25 -22 -

26 -

27

031

12/90

F

21

de p 0

23







031 008000 08/70





031 009000 08/70









Typ1 3-76

032 011000 08/70













O31 O13000 OB/70











031 016000 08/60



10 40 55 53 30 47C 47A ଷ 42B ଭ 36A 78 50A 42A 42C 0-0 18 50A ħ 6) 

17-20



















19-10













































031 025000 08/70





032 025100 08/70















28

2A



032 029100 08/70

















8 🕲











032 034000 08/70



















1302/1303 4-74

032 039000 08/70

















OIII Ø Ø do do color ഞ്ഞും ് ത്ത്ര∝

ාං ලැ. 0999999 මා j

10,004 4























| 22B 22A















032 056000 08/70







032 059000 08/70





032 060000 08/70





63-10



63-15



.









14











1302/1303

63-20





























032 067000 08/70























































032 086000 08/70















1302/1303 1-79







1302/1303











D







032 095000 08/70





## 13