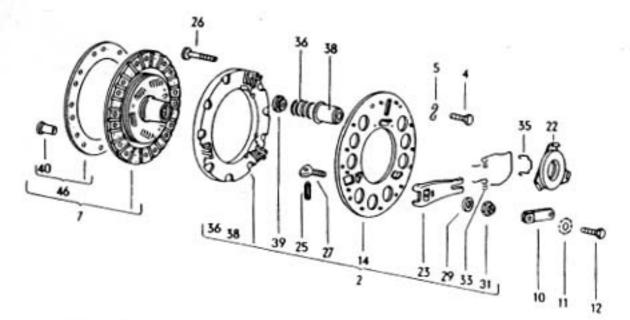

20

1302/1303

031 003000 08/70









25 -22 -

26 -

27

031

12/90

F

21

de p 0

23







031 008000 08/70





031 009000 08/70









Typ1 3-76

032 011000 08/70













O31 O13000 OB/70











031 016000 08/60



10 40 55 53 30 47C 47A ଷ 42B ଭ 36A 78 50A 42A 42C 0-0 18 50A ħ 6) 

17-20



















19-10













































031 025000 08/70





032 025100 08/70















28

2A



032 029100 08/70

















8 🕲











032 034000 08/70



















1302/1303 4-74

032 039000 08/70

















OIII Ø Ø do do color ഞ്ഞും ് ത്ത്ര∝

ාං ලැ. 0999999 මා j

10,004 4























| 22B 22A















032 056000 08/70







032 059000 08/70





032 060000 08/70





63-10



63-15



.









14











1302/1303

63-20





























032 067000 08/70























































032 086000 08/70















1302/1303 1-79







1302/1303











D







032 095000 08/70





## 1302/1303 3/73

032 096100 08/71







14





1302/1303

032 098000 08/70