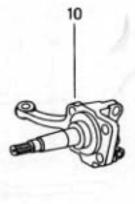

20

1302/1303

031 003000 08/70









25 -22 -

26 -

27

031

12/90

F

21

de p 0

23







031 008000 08/70





031 009000 08/70









Typ1 3-76

032 011000 08/70













O31 O13000 OB/70











031 016000 08/60



10 40 55 53 30 47C 47A ଷ 42B ଭ 36A 78 50A 42A 42C 0-0 18 50A ħ 6) 

17-20



















19-10













































031 025000 08/70





032 025100 08/70















28

2A



032 029100 08/70

















8 🕲











032 034000 08/70



















1302/1303 4-74

032 039000 08/70

















OIII Ø Ø do do color ഞ്ഞും ് ത്ത്ര∝

ාං ලැ. 0999999 මා j

10,004 4























| 22B 22A















032 056000 08/70







032 059000 08/70





032 060000 08/70





63-10



63-15



.









14











1302/1303

63-20





























032 067000 08/70























































032 086000 08/70















1302/1303 1-79







1302/1303











D







032 095000 08/70





## 1302/1303 3/73

032 096100 08/71







14





1302/1303

032 098000 08/70































































032 110000 08/70























































032 116000 08/70