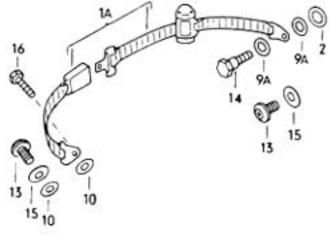

14

1302/1303

63-20

032 067000 08/70

032 086000 08/70

1302/1303 1-79

1302/1303

D