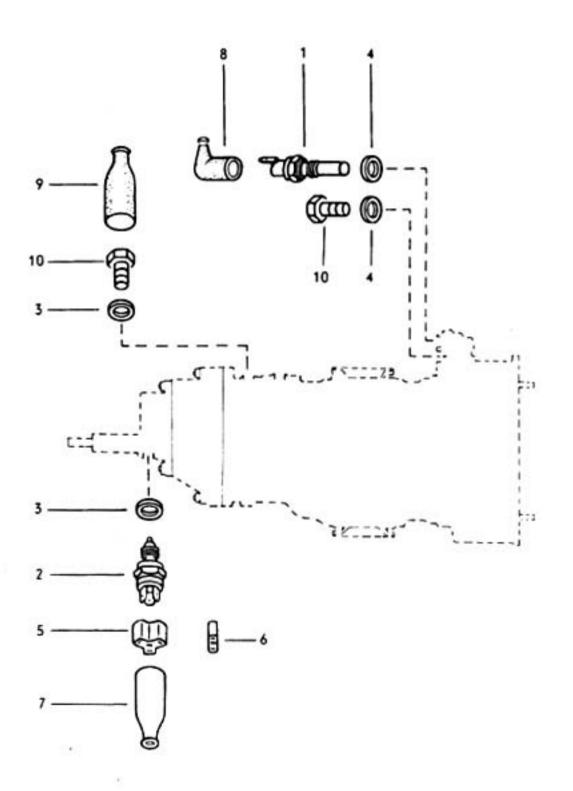

14

1302/1303

63-20

032 067000 08/70

032 086000 08/70

1302/1303 1-79

1302/1303

D