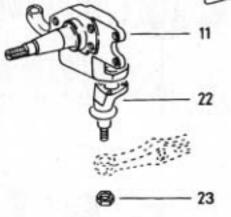

10,004 4

| 22B 22A

032 056000 08/70

032 059000 08/70

032 060000 08/70

63-10

63-15

.