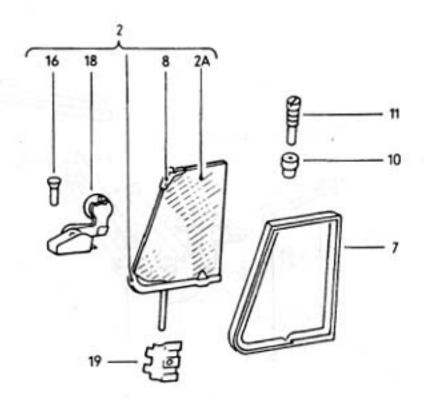

8/70





031 009000 08/70









Typ1 3-76

032 011000 08/70













O31 O13000 OB/70











031 016000 08/60



10 40 55 53 30 47C 47A ଷ 42B ଭ 36A 78 50A 42A 42C 0-0 18 50A ħ 6) 

17-20



















19-10













































031 025000 08/70





032 025100 08/70















28

2A



032 029100 08/70

















8 🕲











032 034000 08/70



















1302/1303 4-74

032 039000 08/70

















OIII Ø Ø do do color ഞ്ഞും ് ത്ത്ര∝

ාං ලැ. 0999999 මා j

10,004 4























| 22B 22A















032 056000 08/70







032 059000 08/70





032 060000 08/70





63-10



63-15



.









14











1302/1303

63-20





























032 067000 08/70























































032 086000 08/70















1302/1303 1-79







1302/1303











D







032 095000 08/70





## 1302/1303 3/73

032 096100 08/71







14





1302/1303

032 098000 08/70































































032 110000 08/70























































032 116000 08/70