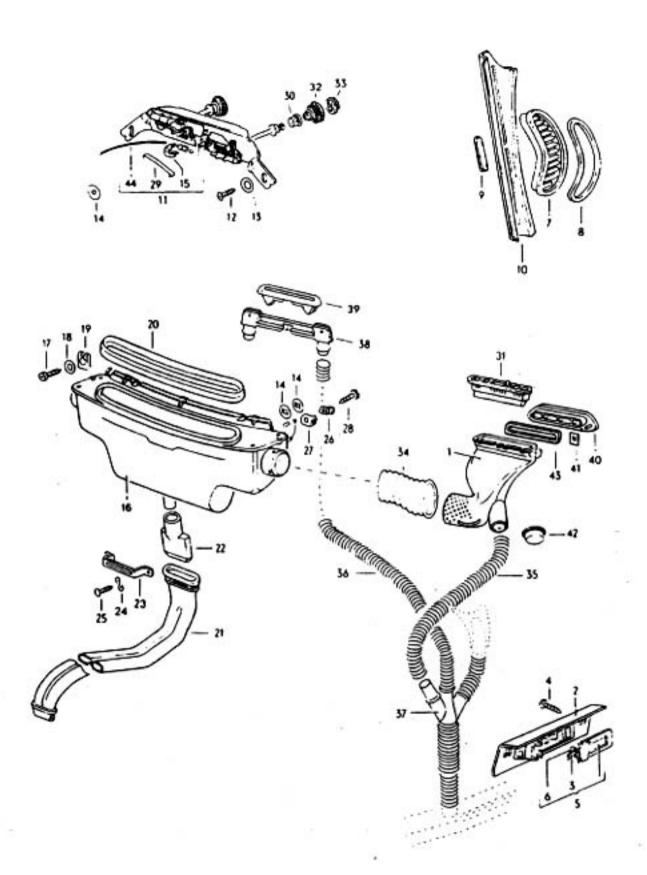

21

de p 0

23







031 008000 08/70





031 009000 08/70









Typ1 3-76

032 011000 08/70













O31 O13000 OB/70











031 016000 08/60



10 40 55 53 30 47C 47A ଷ 42B ଭ 36A 78 50A 42A 42C 0-0 18 50A ħ 6) 

17-20



















19-10













































031 025000 08/70





032 025100 08/70















28

2A



032 029100 08/70

















8 🕲











032 034000 08/70



















1302/1303 4-74

032 039000 08/70

















OIII Ø Ø do do color ഞ്ഞും ് ത്ത്ര∝

ාං ලැ. 0999999 මා j

10,004 4























| 22B 22A















032 056000 08/70







032 059000 08/70





032 060000 08/70





63-10



63-15



.









14











1302/1303

63-20





























032 067000 08/70























































032 086000 08/70















1302/1303 1-79







1302/1303











D







032 095000 08/70





## 1302/1303 3/73

032 096100 08/71







14





1302/1303

032 098000 08/70































































032 110000 08/70























































032 116000 08/70