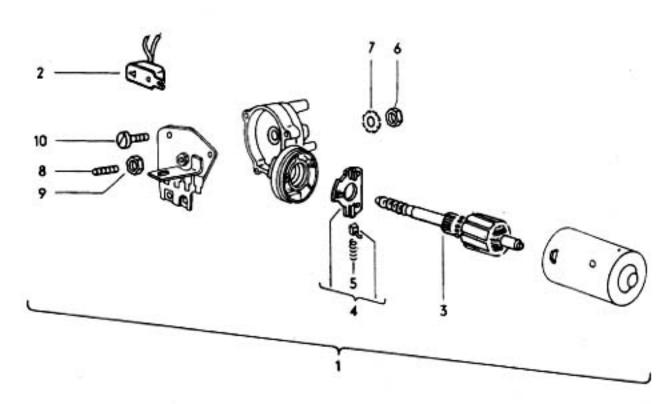

2A

032 029100 08/70

8 🕲

032 034000 08/70

1302/1303 4-74

032 039000 08/70

OIII Ø Ø do do color ഞ്ഞും ് ത്ത്ര∝

ාං ලැ. 0999999 මා j