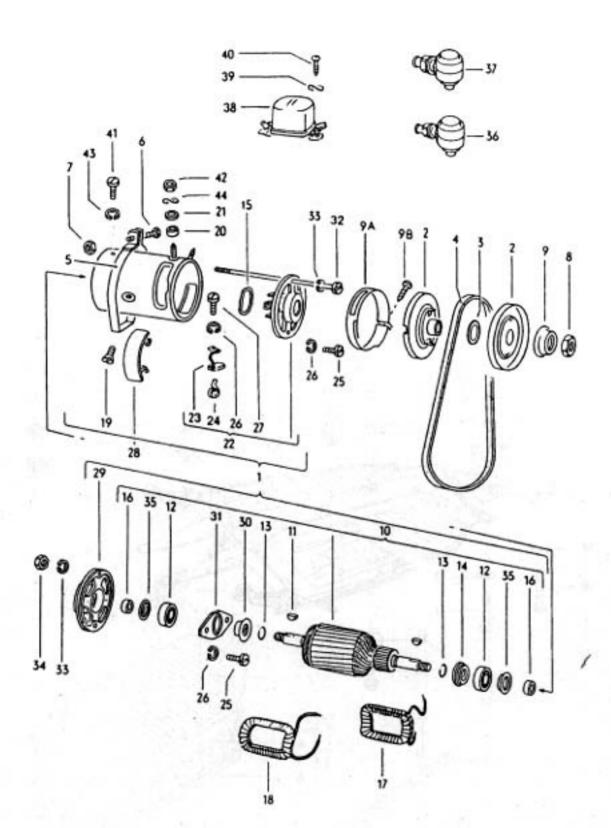

19-10













































031 025000 08/70





032 025100 08/70















28

2A



032 029100 08/70

















8 🕲











032 034000 08/70



















1302/1303 4-74

032 039000 08/70

















OIII Ø Ø do do color ഞ്ഞും ് ത്ത്ര∝

ාං ලැ. 0999999 මා j

10,004 4























| 22B 22A















032 056000 08/70







032 059000 08/70





032 060000 08/70





63-10



63-15



.









14











1302/1303

63-20





























032 067000 08/70























































032 086000 08/70















1302/1303 1-79







1302/1303











D







032 095000 08/70





## 1302/1303 3/73

032 096100 08/71







14





1302/1303

032 098000 08/70































































032 110000 08/70























































032 116000 08/70