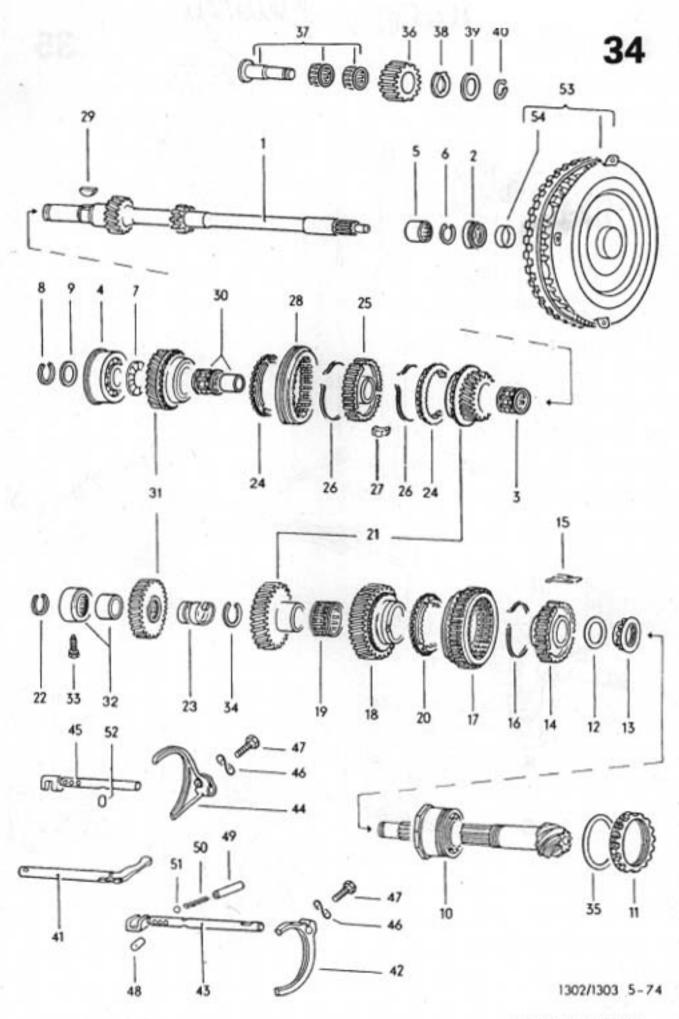

O31 O13000 OB/70

031 016000 08/60

10 40 55 53 30 47C 47A ଷ 42B ଭ 36A 78 50A 42A 42C 0-0 18 50A ħ 6) 

17-20

19-10

031 025000 08/70

032 025100 08/70

28