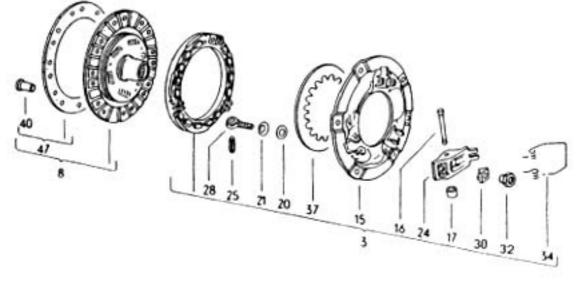

20

1302/1303

031 003000 08/70









25 -22 -

26 -

27

031

12/90

F

21

de p 0

23







031 008000 08/70





031 009000 08/70









Typ1 3-76

032 011000 08/70













O31 O13000 OB/70











031 016000 08/60



10 40 55 53 30 47C 47A ଷ 42B ଭ 36A 78 50A 42A 42C 0-0 18 50A ħ 6) 

17-20



















19-10













































031 025000 08/70





032 025100 08/70















28

2A



032 029100 08/70

















8 🕲











032 034000 08/70



















1302/1303 4-74

032 039000 08/70

















OIII Ø Ø do do color ഞ്ഞും ് ത്ത്ര∝

ාං ලැ. 0999999 මා j

10,004 4























| 22B 22A















032 056000 08/70







032 059000 08/70





032 060000 08/70





63-10



63-15



.









14











1302/1303

63-20





























032 067000 08/70























































032 086000 08/70















1302/1303 1-79







1302/1303











D







032 095000 08/70





## 1302/1303 3/73

032 096100 08/71







14





1302/1303

032 098000 08/70































































0