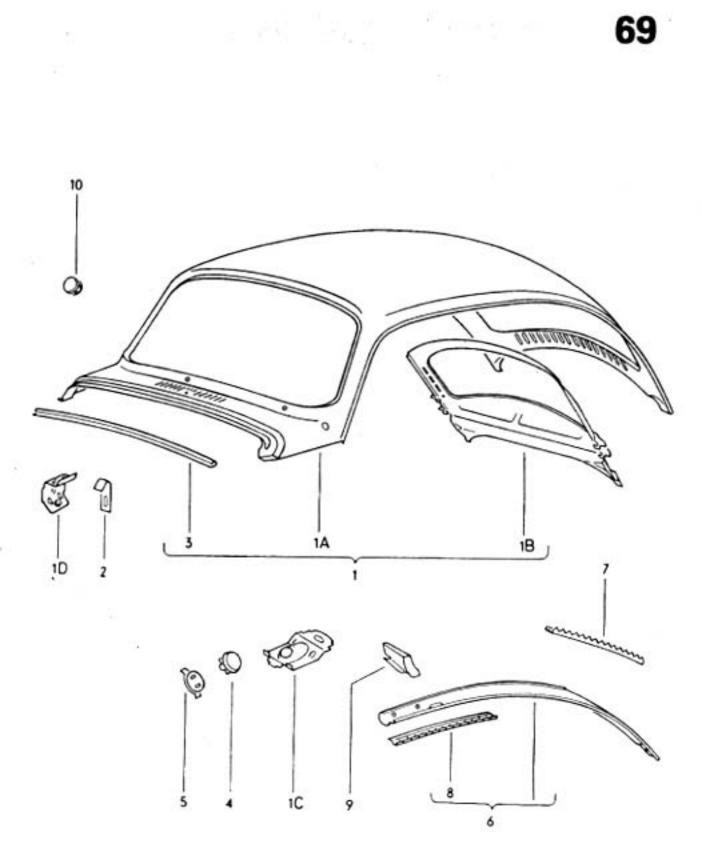

F

21

de p 0

23







031 008000 08/70





031 009000 08/70









Typ1 3-76

032 011000 08/70













O31 O13000 OB/70











031 016000 08/60



10 40 55 53 30 47C 47A ଷ 42B ଭ 36A 78 50A 42A 42C 0-0 18 50A ħ 6) 

17-20



















19-10













































031 025000 08/70





032 025100 08/70















28

2A



032 029100 08/70

















8 🕲











032 034000 08/70



















1302/1303 4-74

032 039000 08/70

















OIII Ø Ø do do color ഞ്ഞും ് ത്ത്ര∝

ාං ලැ. 0999999 මා j

10,004 4























| 22B 22A















032 056000 08/70







032 059000 08/70





032 060000 08/70





63-10



63-15



.









14











1302/1303

63-20





























032 067000 08/70























































032 086000 08/70















1302/1303 1-79







1302/1303











D







032 095000 08/70





## 1302/1303 3/73

032 096100 08/71







14





1302/1303

032 098000 08/70































































032 110000 08/70























































032 116000 08/70