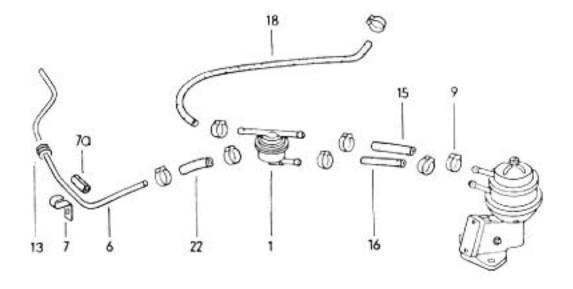

10,004 4

| 22B 22A

032 056000 08/70

032 059000 08/70

032 060000 08/70

63-10

63-15

.