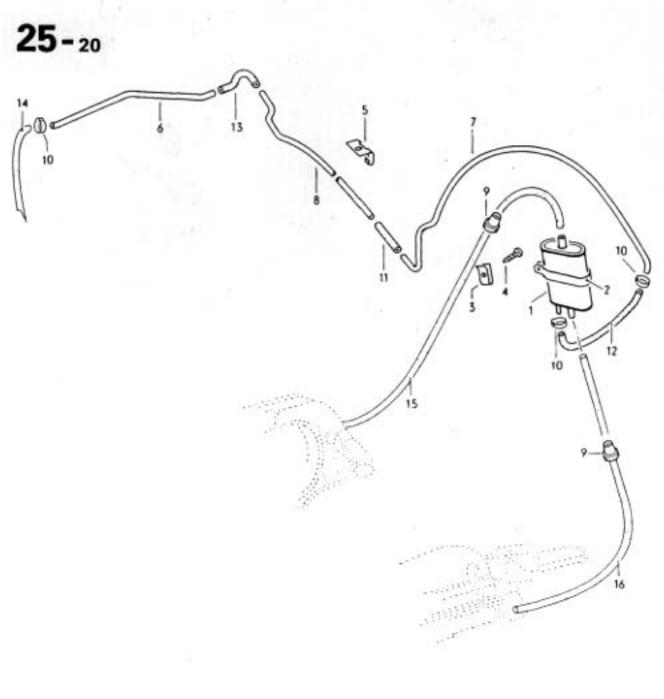

20

1302/1303

031 003000 08/70









25 -22 -

26 -

27

031

12/90

F

21

de p 0

23







031 008000 08/70





031 009000 08/70









Typ1 3-76

032 011000 08/70













O31 O13000 OB/70











031 016000 08/60



10 40 55 53 30 47C 47A ଷ 42B ଭ 36A 78 50A 42A 42C 0-0 18 50A ħ 6) 

17-20



















19-10













































031 025000 08/70





032 025100 08/70















28

2A



032 029100 08/70

















8 🕲











032 034000 08/70



















1302/1303 4-74

032 039000 08/70

















OIII Ø Ø do do color ഞ്ഞും ് ത്ത്ര∝

ාං ලැ. 0999999 මා j

10,004 4























| 22B 22A















032 056000 08/70







032 059000 08/70





032 060000 08/70





63-10



63-15



.









14











1302/1303

63-20





























032 067000 08/70























































032 086000 08/70















1302/1303 1-79







1302/1303











D







032 095000 08/70





## 1302/1303 3/73

032 096100 08/71







14





1302/1303

032 098000 08/70































































032 110000 08/70