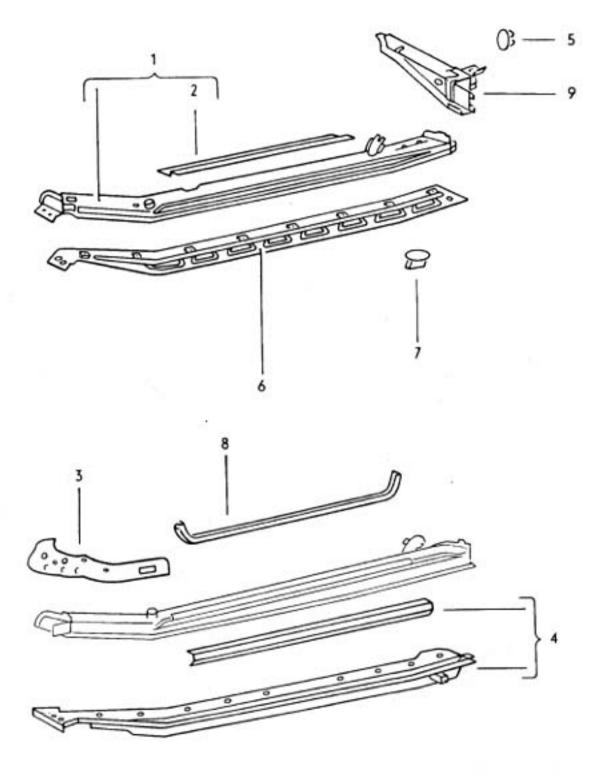

25 -22 -

26 -

27

031

12/90

F

21

de p 0

23







031 008000 08/70





031 009000 08/70









Typ1 3-76

032 011000 08/70













O31 O13000 OB/70











031 016000 08/60



10 40 55 53 30 47C 47A ଷ 42B ଭ 36A 78 50A 42A 42C 0-0 18 50A ħ 6) 

17-20



















19-10













































031 025000 08/70





032 025100 08/70















28

2A



032 029100 08/70

















8 🕲











032 034000 08/70



















1302/1303 4-74

032 039000 08/70

















OIII Ø Ø do do color ഞ്ഞും ് ത്ത്ര∝

ාං ලැ. 0999999 මා j

10,004 4























| 22B 22A















032 056000 08/70







032 059000 08/70





032 060000 08/70





63-10



63-15



.









14











1302/1303

63-20





























032 067000 08/70























































032 086000 08/70















1302/1303 1-79







1302/1303











D







032 095000 08/70





## 1302/1303 3/73

032 096100 08/71







14





1302/1303

032 098000 08/70































































032 110000 08/70























































032 116000 08/70