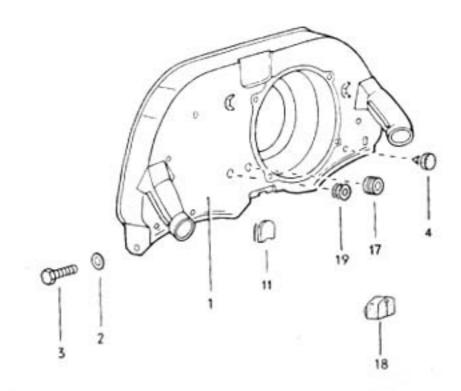

20

1302/1303

031 003000 08/70









25 -22 -

26 -

27

031

12/90

F

21

de p 0

23







031 008000 08/70





031 009000 08/70









Typ1 3-76

032 011000 08/70













O31 O13000 OB/70











031 016000 08/60



10 40 55 53 30 47C 47A ଷ 42B ଭ 36A 78 50A 42A 42C 0-0 18 50A ħ 6) 

17-20



















19-10













































031 025000 08/70





032 025100 08/70















28

2A



032 029100 08/70

















8 🕲











032 034000 08/70



















1302/1303 4-74

032 039000 08/70

















OIII Ø Ø do do color ഞ്ഞും ് ത്ത്ര∝

ාං ලැ. 0999999 මා j

10,004 4























| 22B 22A















032 056000 08/70







032 059000 08/70





032 060000 08/70





63-10



63-15



.









14











1302/1303

63-20





























032 067000 08/70























































032 086000 08/70