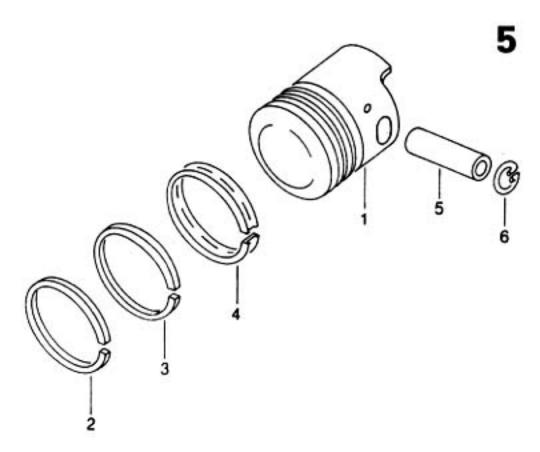

2A

032 029100 08/70

8 🕲

032 034000 08/70

1302/1303 4-74

032 039000 08/70

OIII Ø Ø do do color ഞ്ഞും ് ത്ത്ര∝

ාං ලැ. 0999999 මා j