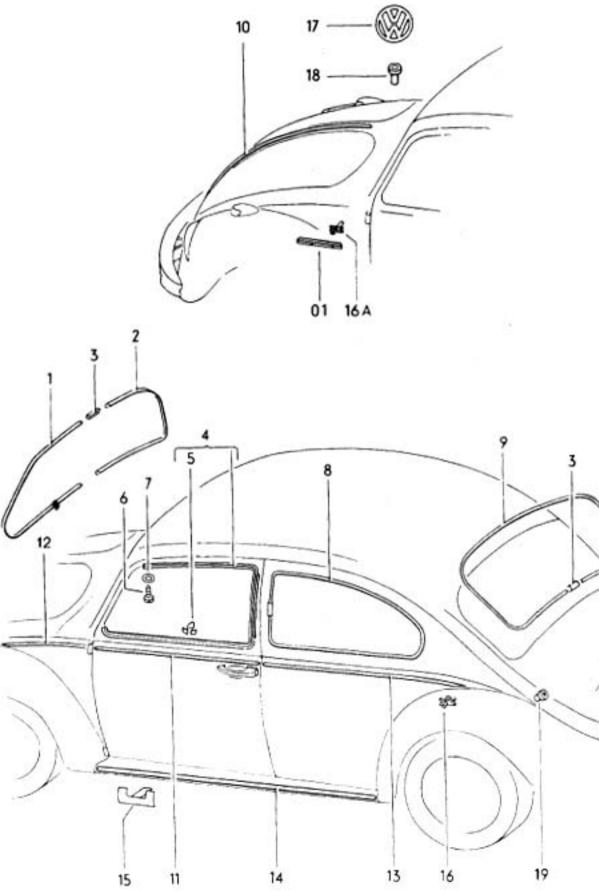

10,004 4

| 22B 22A

032 056000 08/70

032 059000 08/70

032 060000 08/70

63-10

63-15

.