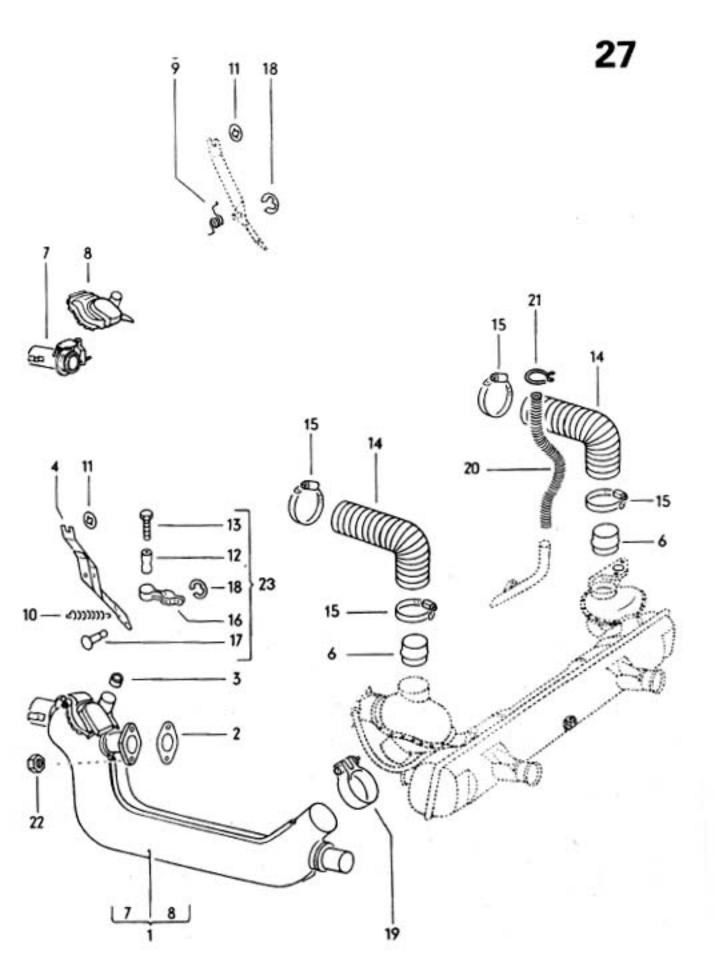

20

1302/1303

031 003000 08/70









25 -22 -

26 -

27

031

12/90

F

21

de p 0

23







031 008000 08/70





031 009000 08/70









Typ1 3-76

032 011000 08/70













O31 O13000 OB/70











031 016000 08/60



10 40 55 53 30 47C 47A ଷ 42B ଭ 36A 78 50A 42A 42C 0-0 18 50A ħ 6) 

17-20



















19-10













































031 025000 08/70





032 025100 08/70















28

2A



032 029100 08/70

















8 🕲











032 034000 08/70



















1302/1303 4-74

032 039000 08/70

















OIII Ø Ø do do color ഞ്ഞും ് ത്ത്ര∝

ාං ලැ. 0999999 මා j

10,004 4























| 22B 22A















032 056000 08/70







032 059000 08/70





032 060000 08/70





63-10



63-15



.









14











1302/1303

63-20





























032 067000 08/70























































032 086000 08/70















1302/1303 1-79







1302/1303











D







032 095000 08/70





## 1302/1303 3/73

032 096100 08/71







14





1302/1303

032 098000 08/70































































032 110000 08/70