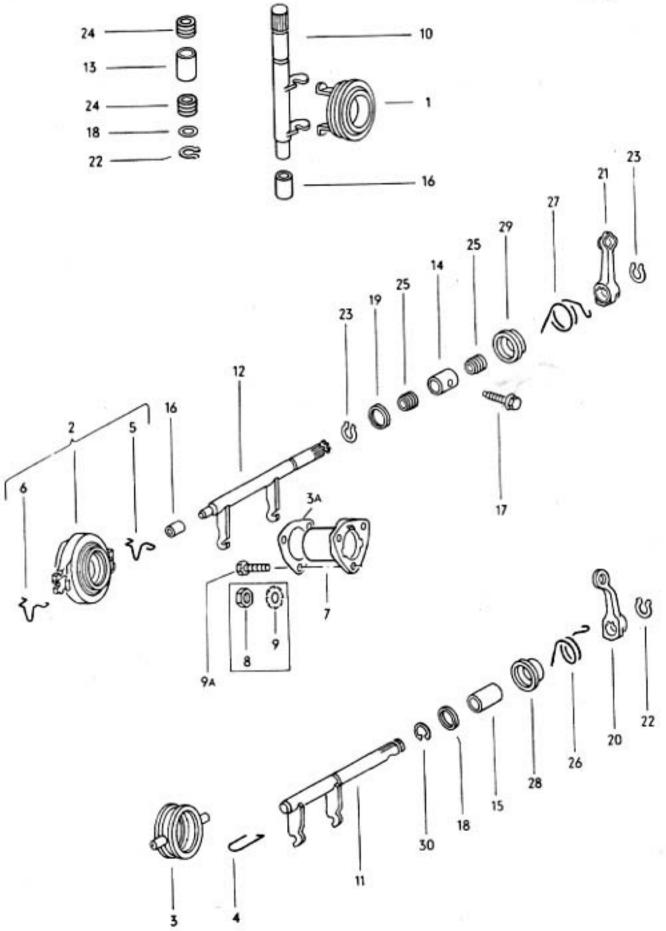

2A

032 029100 08/70

8 🕲

032 034000 08/70

1302/1303 4-74

032 039000 08/70

OIII Ø Ø do do color ഞ്ഞും ് ത്ത്ര∝

ාං ලැ. 0999999 මා j