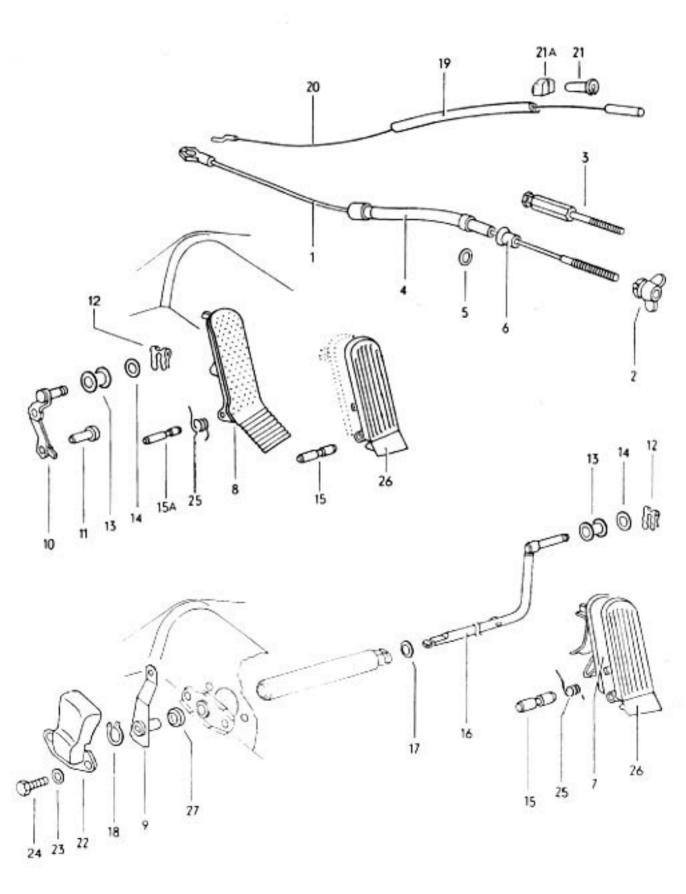

20

1302/1303

031 003000 08/70









25 -22 -

26 -

27

031

12/90

F

21

de p 0

23







031 008000 08/70





031 009000 08/70









Typ1 3-76

032 011000 08/70













O31 O13000 OB/70











031 016000 08/60



10 40 55 53 30 47C 47A ଷ 42B ଭ 36A 78 50A 42A 42C 0-0 18 50A ħ 6) 

17-20



















19-10













































031 025000 08/70





032 025100 08/70















28

2A



032 029100 08/70

















8 🕲











032 034000 08/70



















1302/1303 4-74

032 039000 08/70

















OIII Ø Ø do do color ഞ്ഞും ് ത്ത്ര∝

ාං ලැ. 0999999 මා j

10,004 4























| 22B 22A















032 056000 08/70







032 059000 08/70





032 060000 08/70





63-10



63-15



.









14











1302/1303

63-20





























032 067000 08/70























































032 086000 08/70















1302/1303 1-79







1302/1303











D







032 095000 08/70





## 1302/1303 3/73

032 096100 08/71







14





1302/1303

032 098000 08/70































































032 110000 08/70























































032 116000 08/70