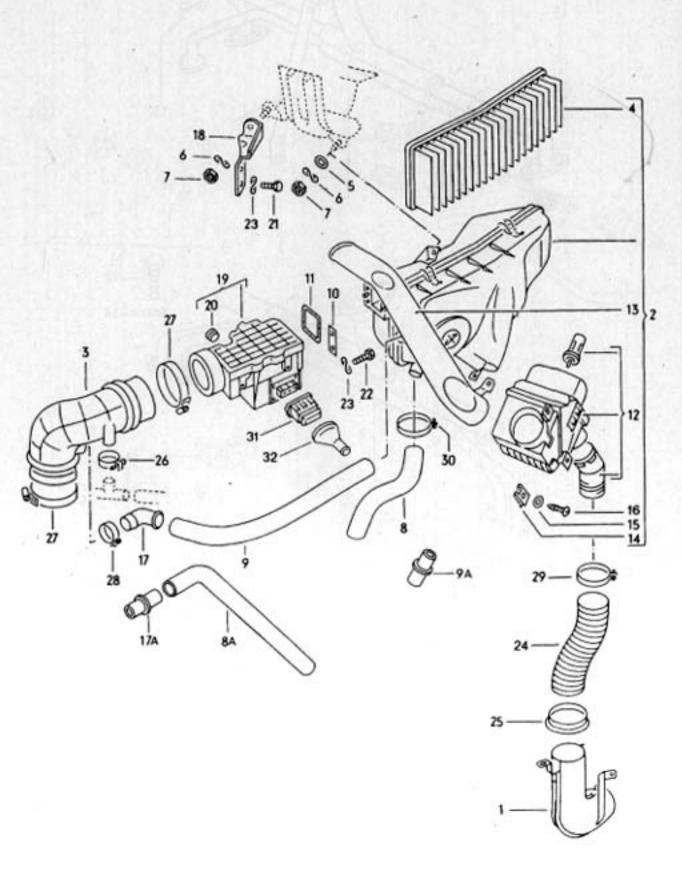

O31 O13000 OB/70

031 016000 08/60

10 40 55 53 30 47C 47A ଷ 42B ଭ 36A 78 50A 42A 42C 0-0 18 50A ħ 6) 

17-20

19-10

031 025000 08/70

032 025100 08/70

28