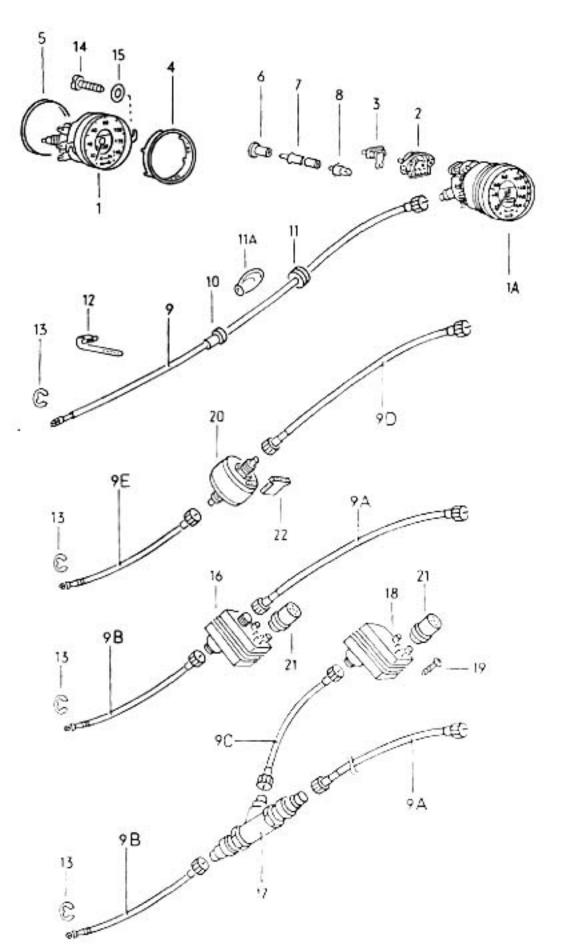

10,004 4

| 22B 22A

032 056000 08/70

032 059000 08/70

032 060000 08/70

63-10

63-15

.