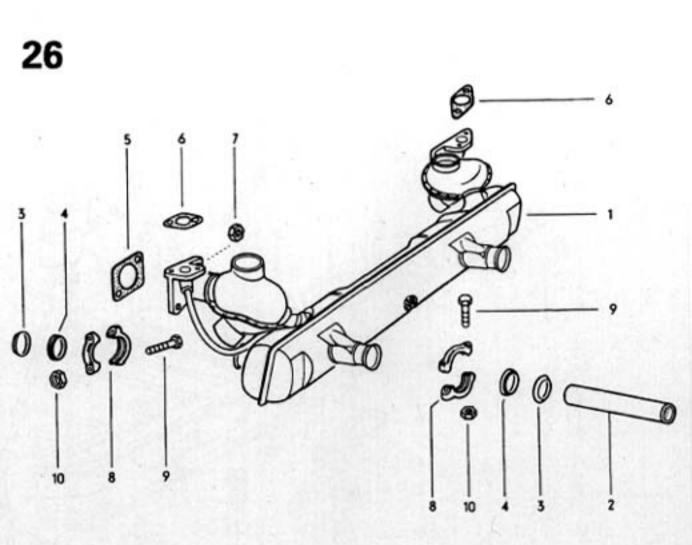

20

1302/1303

031 003000 08/70









25 -22 -

26 -

27

031

12/90

F

21

de p 0

23







031 008000 08/70





031 009000 08/70









Typ1 3-76

032 011000 08/70













O31 O13000 OB/70











031 016000 08/60



10 40 55 53 30 47C 47A ଷ 42B ଭ 36A 78 50A 42A 42C 0-0 18 50A ħ 6) 

17-20



















19-10













































031 025000 08/70





032 025100 08/70















28

2A



032 029100 08/70

















8 🕲











032 034000 08/70



















1302/1303 4-74

032 039000 08/70

















OIII Ø Ø do do color ഞ്ഞും ് ത്ത്ര∝

ාං ලැ. 0999999 මා j

10,004 4























| 22B 22A















032 056000 08/70







032 059000 08/70





032 060000 08/70





63-10



63-15



.









14











1302/1303

63-20





























032 067000 08/70























































032 086000 08/70















1302/1303 1-79







1302/1303











D







032 095000 08/70





## 1302/1303 3/73

032 096100 08/71







14





1302/1303

032 098000 08/70































































032 110000 08/70