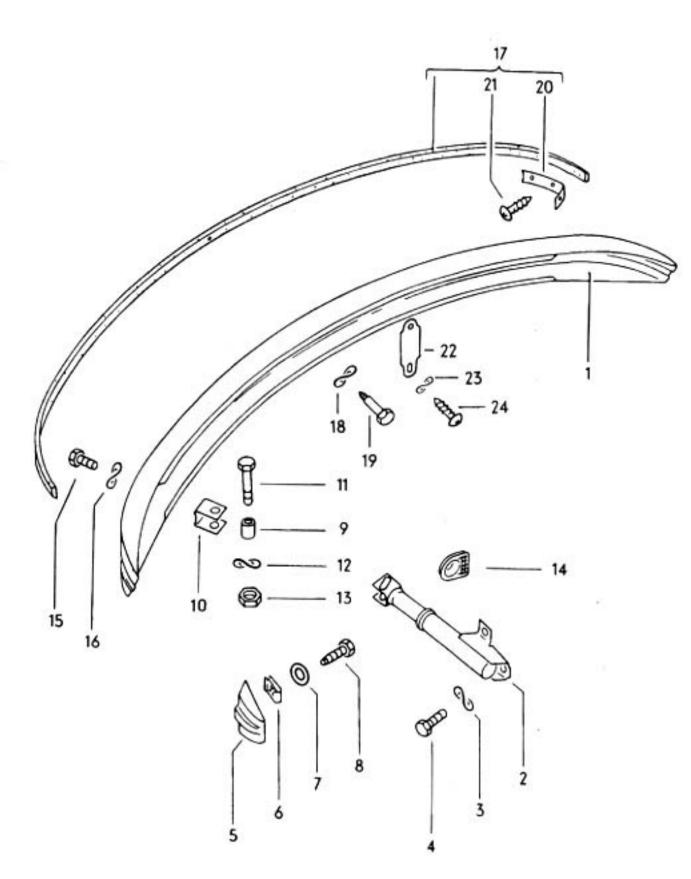

20

1302/1303

031 003000 08/70









25 -22 -

26 -

27

031

12/90

F

21

de p 0

23







031 008000 08/70





031 009000 08/70









Typ1 3-76

032 011000 08/70













O31 O13000 OB/70











031 016000 08/60



10 40 55 53 30 47C 47A ଷ 42B ଭ 36A 78 50A 42A 42C 0-0 18 50A ħ 6) 

17-20



















19-10













































031 025000 08/70





032 025100 08/70















28

2A



032 029100 08/70

















8 🕲











032 034000 08/70



















1302/1303 4-74

032 039000 08/70

















OIII Ø Ø do do color ഞ്ഞും ് ത്ത്ര∝

ාං ලැ. 0999999 මා j

10,004 4























| 22B 22A















032 056000 08/70







032 059000 08/70





032 060000 08/70





63-10



63-15



.









14











1302/1303

63-20





























032 067000 08/70























































032 086000 08/70















1302/1303 1-79







1302/1303











D







032 095000 08/70





## 1302/1303 3/73

032 096100 08/71







14





1302/1303

032 098000 08/70































































032 110000 08/70























































032 116000 08/70