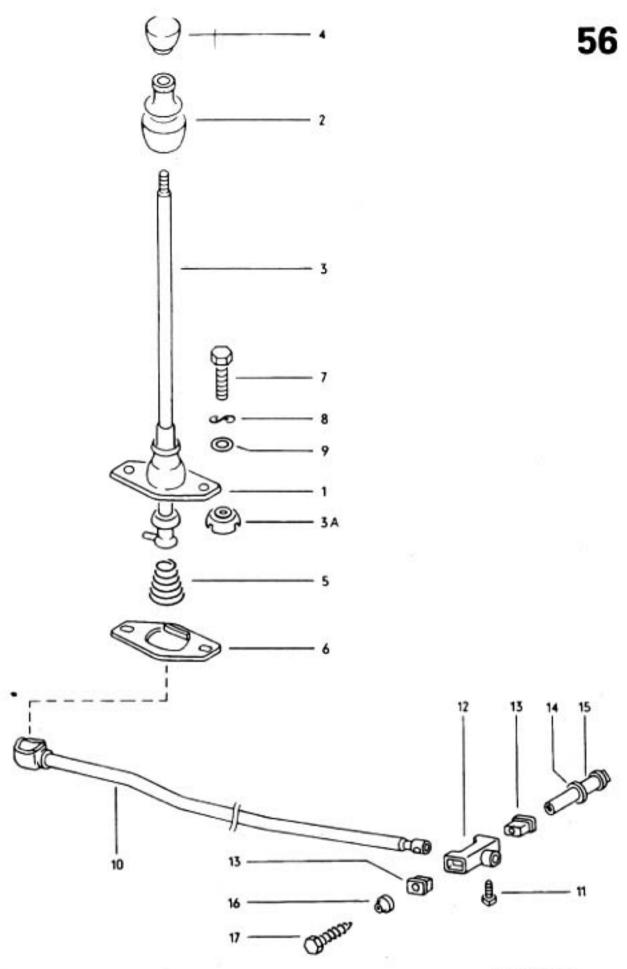

20

1302/1303

031 003000 08/70









25 -22 -

26 -

27

031

12/90

F

21

de p 0

23







031 008000 08/70





031 009000 08/70









Typ1 3-76

032 011000 08/70













O31 O13000 OB/70











031 016000 08/60



10 40 55 53 30 47C 47A ଷ 42B ଭ 36A 78 50A 42A 42C 0-0 18 50A ħ 6) 

17-20



















19-10













































031 025000 08/70





032 025100 08/70















28

2A



032 029100 08/70

















8 🕲











032 034000 08/70



















1302/1303 4-74

032 039000 08/70

















OIII Ø Ø do do color ഞ്ഞും ് ത്ത്ര∝

ාං ලැ. 0999999 මා j

10,004 4























| 22B 22A















032 056000 08/70







032 059000 08/70





032 060000 08/70





63-10



63-15



.









14











1302/1303

63-20





























032 067000 08/70























































032 086000 08/70















1302/1303 1-79







1302/1303











D







032 095000 08/70





## 1302/1303 3/73

032 096100 08/71







14





1302/1303

032 098000 08/70































































032 110000 08/70























































032 116000 08/70