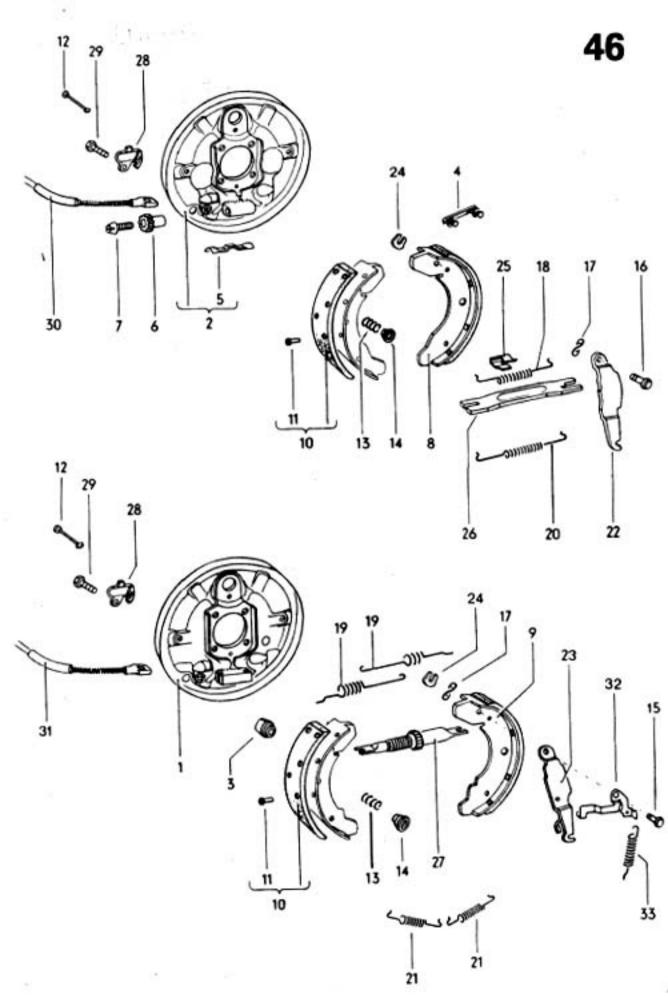

20

1302/1303

031 003000 08/70









25 -22 -

26 -

27

031

12/90

F

21

de p 0

23







031 008000 08/70





031 009000 08/70









Typ1 3-76

032 011000 08/70













O31 O13000 OB/70











031 016000 08/60



10 40 55 53 30 47C 47A ଷ 42B ଭ 36A 78 50A 42A 42C 0-0 18 50A ħ 6) 

17-20



















19-10













































031 025000 08/70





032 025100 08/70















28

2A



032 029100 08/70

















8 🕲











032 034000 08/70



















1302/1303 4-74

032 039000 08/70

















OIII Ø Ø do do color ഞ്ഞും ് ത്ത്ര∝

ාං ලැ. 0999999 මා j

10,004 4























| 22B 22A















032 056000 08/70







032 059000 08/70





032 060000 08/70





63-10



63-15



.









14











1302/1303

63-20





























032 067000 08/70























































032 086000 08/70















1302/1303 1-79







1302/1303











D







032 095000 08/70





## 1302/1303 3/73

032 096100 08/71







14





1302/1303

032 098000 08/70































































032 110000 08/70























































032 116000 08/70