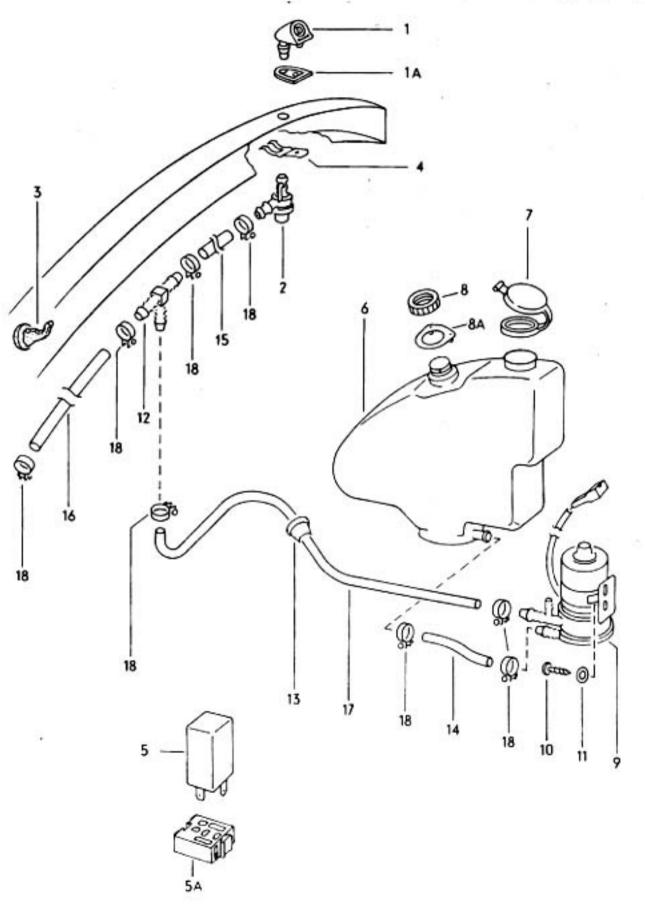

O31 O13000 OB/70

031 016000 08/60

10 40 55 53 30 47C 47A ଷ 42B ଭ 36A 78 50A 42A 42C 0-0 18 50A ħ 6) 

17-20

19-10

031 025000 08/70

032 025100 08/70

28