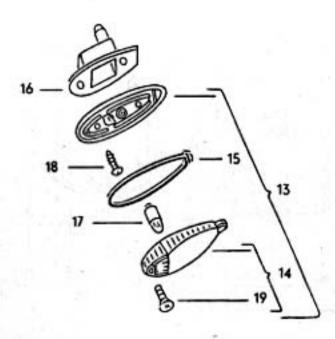

8

2A



032 029100 08/70

















8 🕲











032 034000 08/70



















1302/1303 4-74

032 039000 08/70

















OIII Ø Ø do do color ഞ്ഞും ് ത്ത്ര∝

ාං ලැ. 0999999 මා j

10,004 4























| 22B 22A















032 056000 08/70







032 059000 08/70





032 060000 08/70





63-10



63-15



.









14











1302/1303

63-20





























032 067000 08/70























































032 086000 08/70















1302/1303 1-79







1302/1303











D







032 095000 08/70





## 1302/1303 3/73

032 096100 08/71







14





1302/1303

032 098000 08/70































































032 110000 08/70























































032 116000 08/70