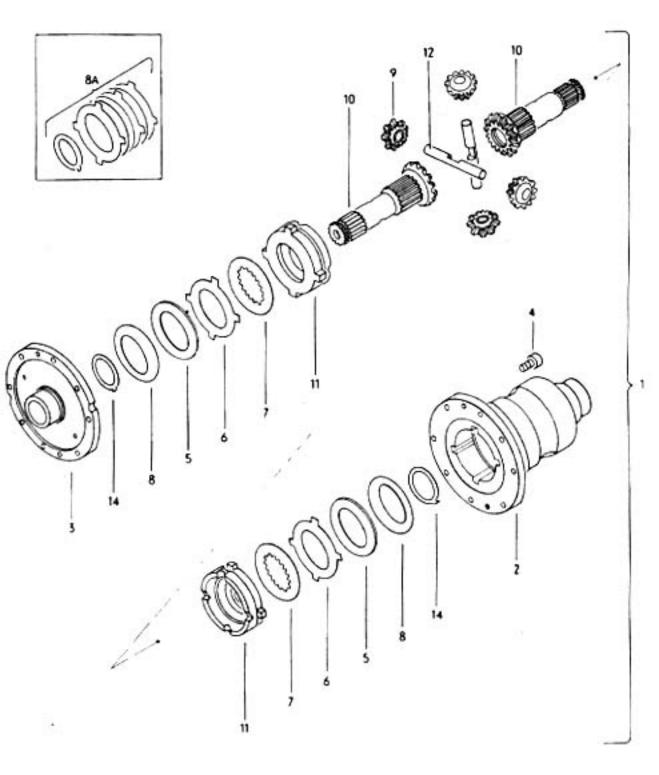

20

1302/1303

031 003000 08/70









25 -22 -

26 -

27

031

12/90

F

21

de p 0

23







031 008000 08/70





031 009000 08/70









Typ1 3-76

032 011000 08/70













O31 O13000 OB/70











031 016000 08/60



10 40 55 53 30 47C 47A ଷ 42B ଭ 36A 78 50A 42A 42C 0-0 18 50A ħ 6) 

17-20



















19-10













































031 025000 08/70





032 025100 08/70















28

2A



032 029100 08/70

















8 🕲











032 034000 08/70



















1302/1303 4-74

032 039000 08/70

















OIII Ø Ø do do color ഞ്ഞും ് ത്ത്ര∝

ාං ලැ. 0999999 මා j

10,004 4























| 22B 22A















032 056000 08/70







032 059000 08/70





032 060000 08/70





63-10



63-15



.









14











1302/1303

63-20





























032 067000 08/70























































032 086000 08/70















1302/1303 1-79







1302/1303











D







032 095000 08/70





## 1302/1303 3/73

032 096100 08/71







14





1302/1303

032 098000 08/70































































032 110000 08/70























































032 116000 08/70