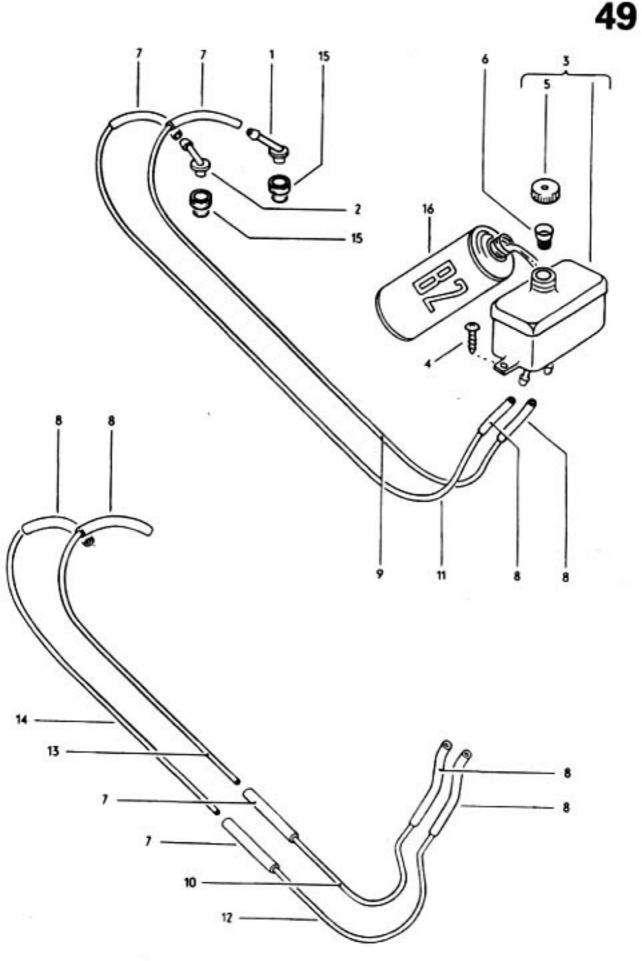

20

1302/1303

031 003000 08/70









25 -22 -

26 -

27

031

12/90

F

21

de p 0

23







031 008000 08/70





031 009000 08/70









Typ1 3-76

032 011000 08/70













O31 O13000 OB/70











031 016000 08/60



10 40 55 53 30 47C 47A ଷ 42B ଭ 36A 78 50A 42A 42C 0-0 18 50A ħ 6) 

17-20



















19-10













































031 025000 08/70





032 025100 08/70















28

2A



032 029100 08/70

















8 🕲











032 034000 08/70



















1302/1303 4-74

032 039000 08/70

















OIII Ø Ø do do color ഞ്ഞും ് ത്ത്ര∝

ාං ලැ. 0999999 මා j

10,004 4























| 22B 22A















032 056000 08/70







032 059000 08/70





032 060000 08/70





63-10



63-15



.









14











1302/1303

63-20





























032 067000 08/70























































032 086000 08/70















1302/1303 1-79







1302/1303











D







032 095000 08/70





## 1302/1303 3/73

032 096100 08/71







14





1302/1303

032 098000 08/70































































032 110000 08/70























































032 116000 08/70