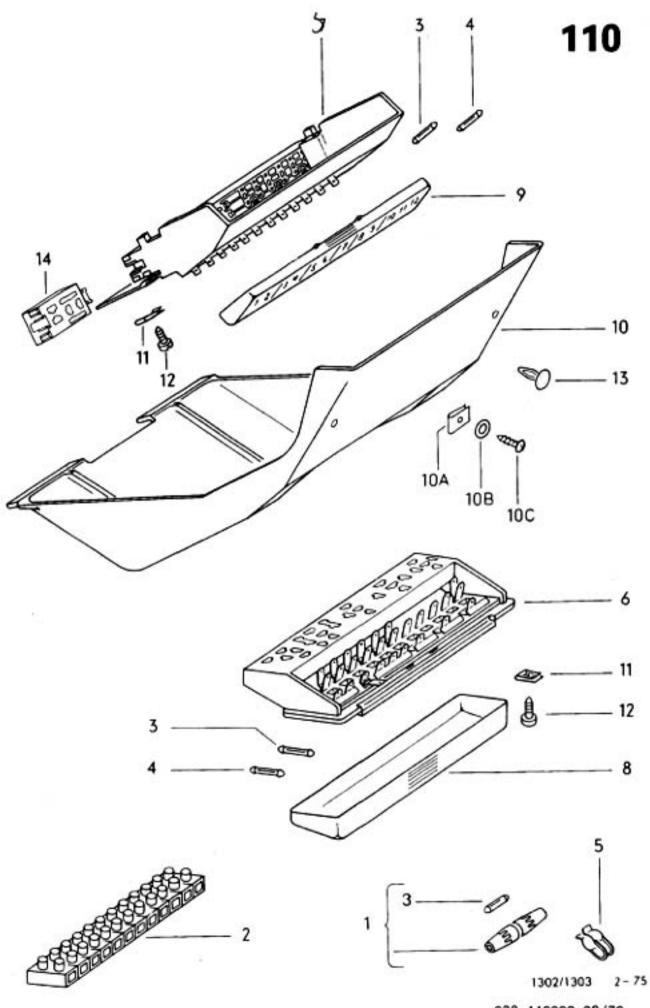

## 1302/1303 3/73

032 096100 08/71

14

1302/1303

032 098000 08/70

032 110000 08/70

032 116000 08/70