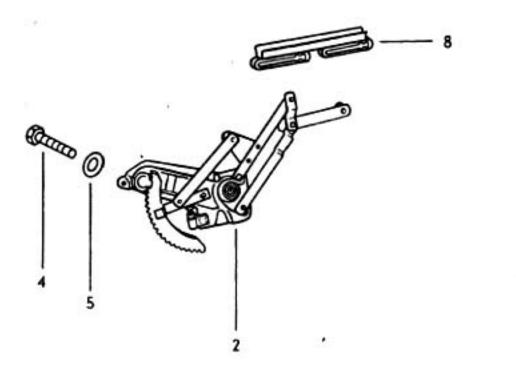

00 08/70





031 009000 08/70









Typ1 3-76

032 011000 08/70













O31 O13000 OB/70











031 016000 08/60



10 40 55 53 30 47C 47A ଷ 42B ଭ 36A 78 50A 42A 42C 0-0 18 50A ħ 6) 

17-20



















19-10













































031 025000 08/70





032 025100 08/70















28

2A



032 029100 08/70

















8 🕲











032 034000 08/70



















1302/1303 4-74

032 039000 08/70

















OIII Ø Ø do do color ഞ്ഞും ് ത്ത്ര∝

ාං ලැ. 0999999 මා j

10,004 4























| 22B 22A















032 056000 08/70







032 059000 08/70





032 060000 08/70





63-10



63-15



.









14











1302/1303

63-20





























032 067000 08/70























































032 086000 08/70















1302/1303 1-79







1302/1303











D







032 095000 08/70





## 1302/1303 3/73

032 096100 08/71







14





1302/1303

032 098000 08/70































































032 110000 08/70























































032 116000 08/70