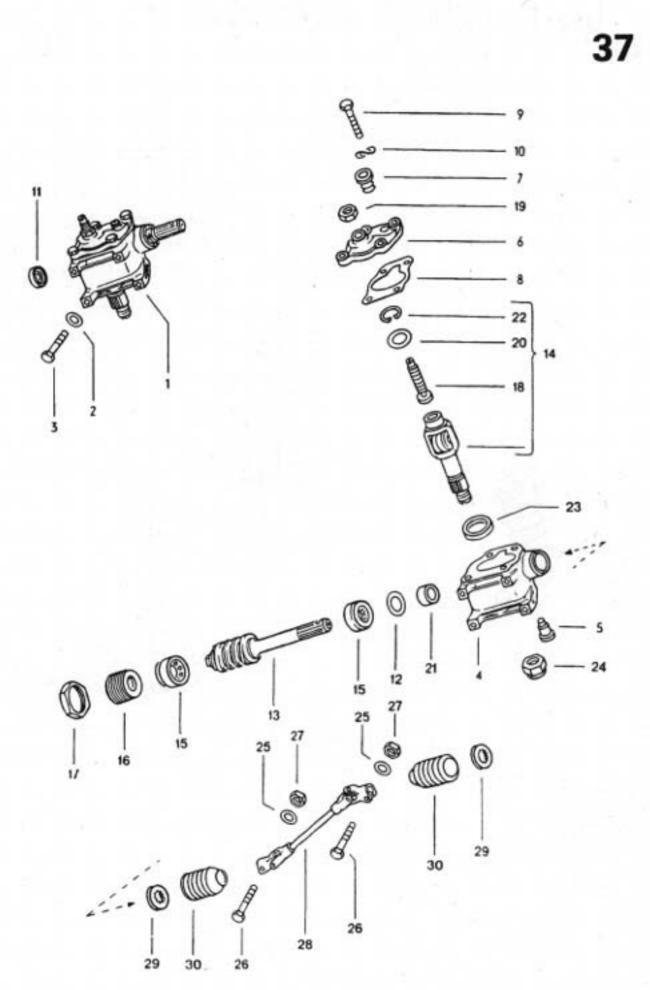

20

1302/1303

031 003000 08/70









25 -22 -

26 -

27

031

12/90

F

21

de p 0

23







031 008000 08/70





031 009000 08/70









Typ1 3-76

032 011000 08/70













O31 O13000 OB/70











031 016000 08/60



10 40 55 53 30 47C 47A ଷ 42B ଭ 36A 78 50A 42A 42C 0-0 18 50A ħ 6) 

17-20



















19-10













































031 025000 08/70





032 025100 08/70















28

2A



032 029100 08/70

















8 🕲











032 034000 08/70



















1302/1303 4-74

032 039000 08/70

















OIII Ø Ø do do color ഞ്ഞും ് ത്ത്ര∝

ාං ලැ. 0999999 මා j

10,004 4























| 22B 22A















032 056000 08/70







032 059000 08/70





032 060000 08/70





63-10



63-15



.









14











1302/1303

63-20





























032 067000 08/70























































032 086000 08/70















1302/1303 1-79







1302/1303











D







032 095000 08/70





## 1302/1303 3/73

032 096100 08/71







14





1302/1303

032 098000 08/70































































032 110000 08/70























































032 116000 08/70