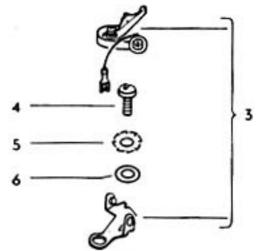

0













































031 025000 08/70





032 025100 08/70















28

2A



032 029100 08/70

















8 🕲











032 034000 08/70



















1302/1303 4-74

032 039000 08/70

















OIII Ø Ø do do color ഞ്ഞും ് ത്ത്ര∝

ාං ලැ. 0999999 මා j

10,004 4























| 22B 22A















032 056000 08/70







032 059000 08/70





032 060000 08/70





63-10



63-15



.









14











1302/1303

63-20





























032 067000 08/70























































032 086000 08/70















1302/1303 1-79







1302/1303











D







032 095000 08/70





## 1302/1303 3/73

032 096100 08/71







14





1302/1303

032 098000 08/70































































032 110000 08/70























































032 116000 08/70