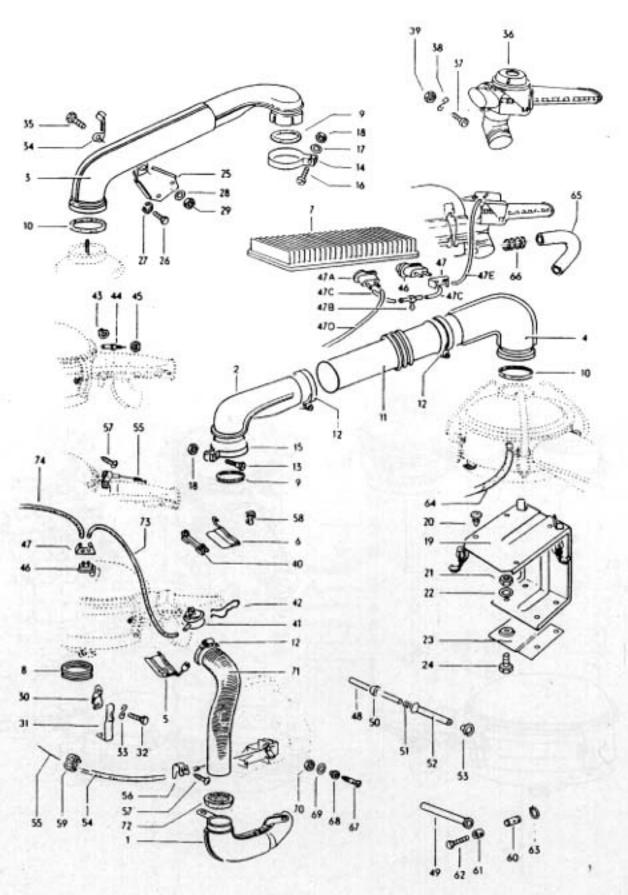

O31 O13000 OB/70

031 016000 08/60

10 40 55 53 30 47C 47A ଷ 42B ଭ 36A 78 50A 42A 42C 0-0 18 50A ħ 6) 

17-20

19-10

031 025000 08/70

032 025100 08/70

28