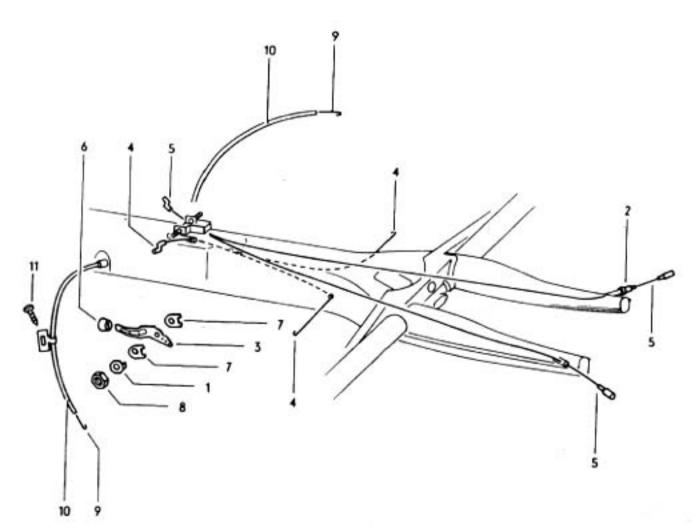

20

1302/1303

031 003000 08/70









25 -22 -

26 -

27

031

12/90

F

21

de p 0

23







031 008000 08/70





031 009000 08/70









Typ1 3-76

032 011000 08/70













O31 O13000 OB/70











031 016000 08/60



10 40 55 53 30 47C 47A ଷ 42B ଭ 36A 78 50A 42A 42C 0-0 18 50A ħ 6) 

17-20



















19-10













































031 025000 08/70





032 025100 08/70















28

2A



032 029100 08/70

















8 🕲











032 034000 08/70



















1302/1303 4-74

032 039000 08/70

















OIII Ø Ø do do color ഞ്ഞും ് ത്ത്ര∝

ාං ලැ. 0999999 මා j

10,004 4























| 22B 22A















032 056000 08/70







032 059000 08/70





032 060000 08/70





63-10



63-15



.









14











1302/1303

63-20





























032 067000 08/70























































032 086000 08/70















1302/1303 1-79







1302/1303











D







032 095000 08/70





## 1302/1303 3/73

032 096100 08/71







14





1302/1303

032 098000 08/70































































032 110000 08/70























































032 116000 08/70