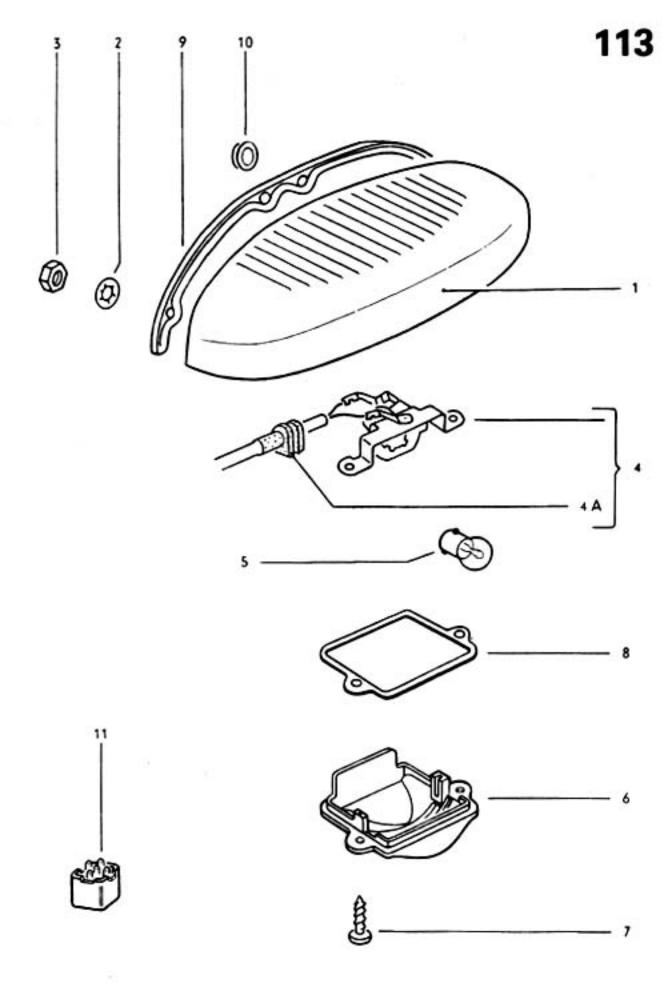

## 1302/1303 3/73

032 096100 08/71

14

1302/1303

032 098000 08/70

032 110000 08/70

032 116000 08/70