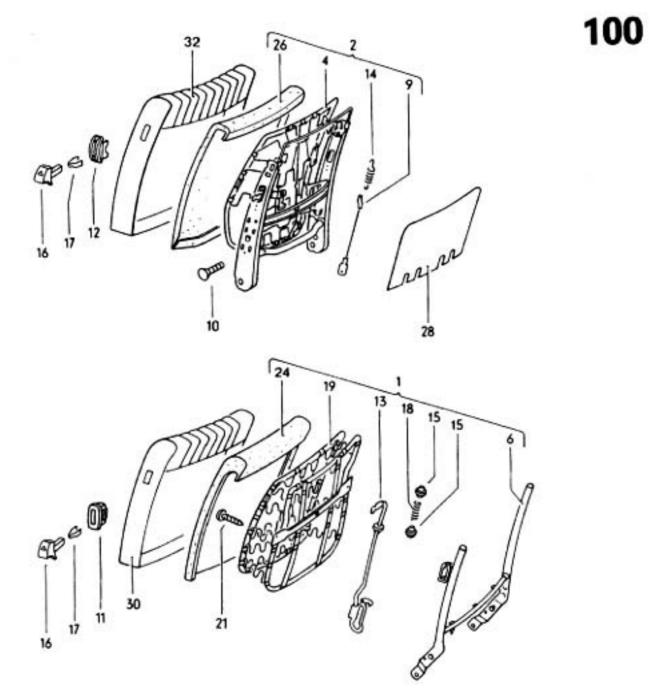

19-10













































031 025000 08/70





032 025100 08/70















28

2A



032 029100 08/70

















8 🕲











032 034000 08/70



















1302/1303 4-74

032 039000 08/70

















OIII Ø Ø do do color ഞ്ഞും ് ത്ത്ര∝

ාං ලැ. 0999999 මා j

10,004 4























| 22B 22A















032 056000 08/70







032 059000 08/70





032 060000 08/70





63-10



63-15



.









14











1302/1303

63-20





























032 067000 08/70























































032 086000 08/70















1302/1303 1-79







1302/1303











D







032 095000 08/70





## 1302/1303 3/73

032 096100 08/71







14





1302/1303

032 098000 08/70































































032 110000 08/70























































032 116000 08/70