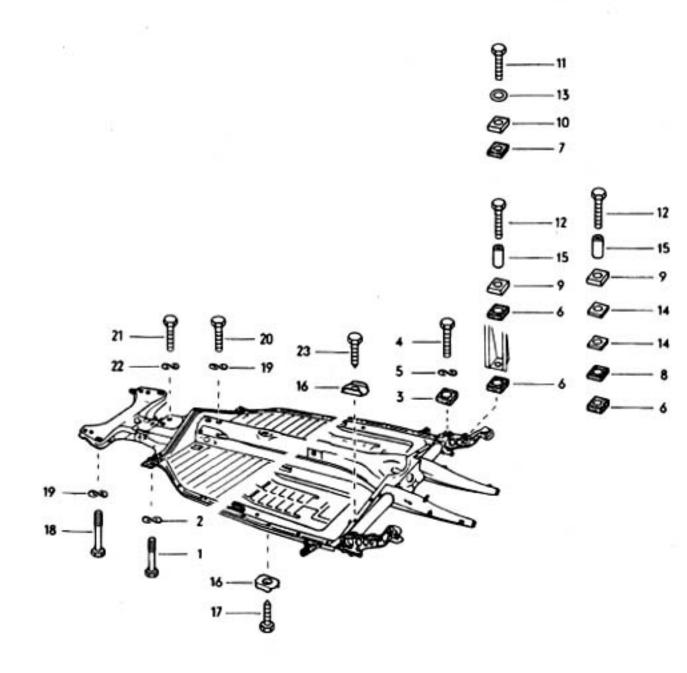

19-10













































031 025000 08/70





032 025100 08/70















28

2A



032 029100 08/70

















8 🕲











032 034000 08/70



















1302/1303 4-74

032 039000 08/70

















OIII Ø Ø do do color ഞ്ഞും ് ത്ത്ര∝

ාං ලැ. 0999999 මා j

10,004 4























| 22B 22A















032 056000 08/70







032 059000 08/70





032 060000 08/70





63-10



63-15



.









14











1302/1303

63-20





























032 067000 08/70























































032 086000 08/70















1302/1303 1-79







1302/1303











D







032 095000 08/70





## 1302/1303 3/73

032 096100 08/71







14





1302/1303

032 098000 08/70































































032 110000 08/70























































032 116000 08/70