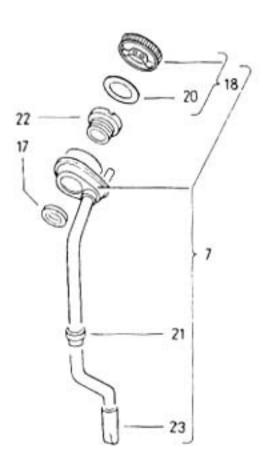

20

1302/1303

031 003000 08/70









25 -22 -

26 -

27

031

12/90

F

21

de p 0

23







031 008000 08/70





031 009000 08/70









Typ1 3-76

032 011000 08/70













O31 O13000 OB/70











031 016000 08/60



10 40 55 53 30 47C 47A ଷ 42B ଭ 36A 78 50A 42A 42C 0-0 18 50A ħ 6) 

17-20



















19-10













































031 025000 08/70





032 025100 08/70















28

2A



032 029100 08/70

















8 🕲











032 034000 08/70



















1302/1303 4-74

032 039000 08/70

















OIII Ø Ø do do color ഞ്ഞും ് ത്ത്ര∝

ාං ලැ. 0999999 මා j

10,004 4























| 22B 22A















032 056000 08/70







032 059000 08/70





032 060000 08/70





63-10



63-15



.









14











1302/1303

63-20





























032 067000 08/70