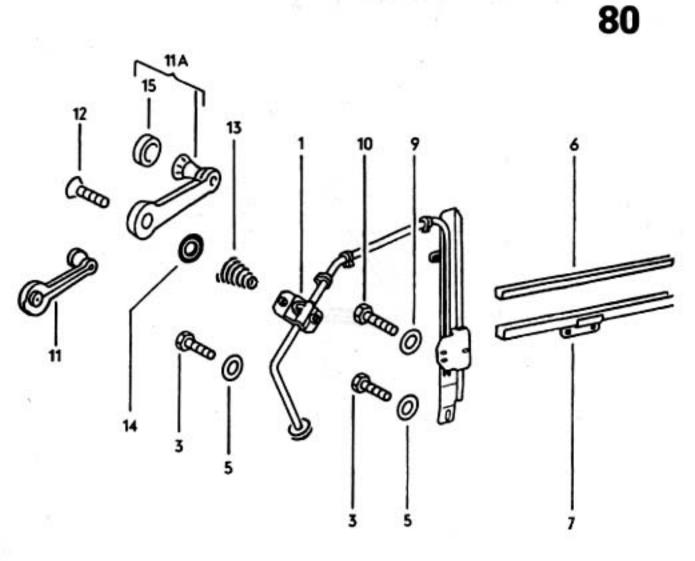

8000 08/70





031 009000 08/70









Typ1 3-76

032 011000 08/70













O31 O13000 OB/70











031 016000 08/60



10 40 55 53 30 47C 47A ଷ 42B ଭ 36A 78 50A 42A 42C 0-0 18 50A ħ 6) 

17-20



















19-10













































031 025000 08/70





032 025100 08/70















28

2A



032 029100 08/70

















8 🕲











032 034000 08/70



















1302/1303 4-74

032 039000 08/70

















OIII Ø Ø do do color ഞ്ഞും ് ത്ത്ര∝

ාං ලැ. 0999999 මා j

10,004 4























| 22B 22A















032 056000 08/70







032 059000 08/70





032 060000 08/70





63-10



63-15



.









14











1302/1303

63-20





























032 067000 08/70























































032 086000 08/70















1302/1303 1-79







1302/1303











D







032 095000 08/70





## 1302/1303 3/73

032 096100 08/71







14





1302/1303

032 098000 08/70































































032 110000 08/70























































032 116000 08/70