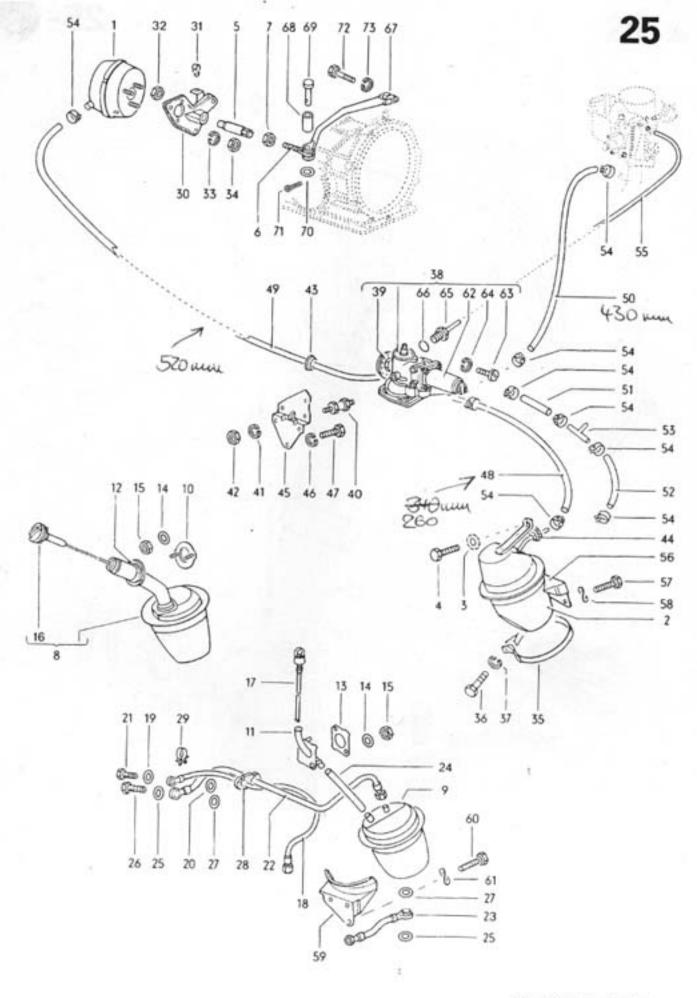

20

1302/1303

031 003000 08/70









25 -22 -

26 -

27

031

12/90

F

21

de p 0

23







031 008000 08/70





031 009000 08/70









Typ1 3-76

032 011000 08/70













O31 O13000 OB/70











031 016000 08/60



10 40 55 53 30 47C 47A ଷ 42B ଭ 36A 78 50A 42A 42C 0-0 18 50A ħ 6) 

17-20



















19-10













































031 025000 08/70





032 025100 08/70















28

2A



032 029100 08/70

















8 🕲











032 034000 08/70



















1302/1303 4-74

032 039000 08/70

















OIII Ø Ø do do color ഞ്ഞും ് ത്ത്ര∝

ාං ලැ. 0999999 මා j

10,004 4























| 22B 22A















032 056000 08/70







032 059000 08/70





032 060000 08/70





63-10



63-15



.









14











1302/1303

63-20





























032 067000 08/70























































032 086000 08/70















1302/1303 1-79







1302/1303











D







032 095000 08/70





## 1302/1303 3/73

032 096100 08/71







14





1302/1303

032 098000 08/70































































032 110