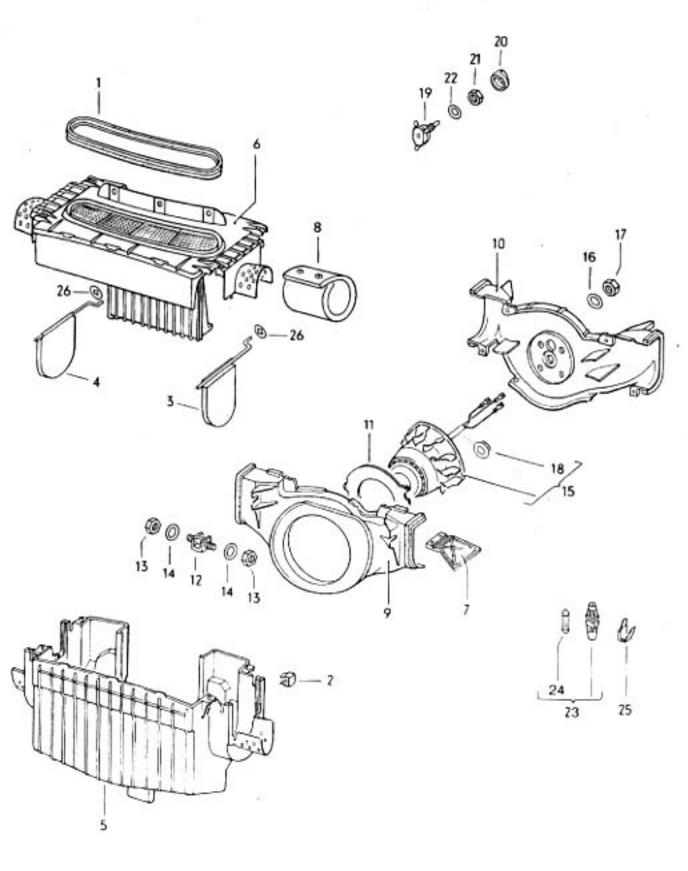

de p 0

23







031 008000 08/70





031 009000 08/70









Typ1 3-76

032 011000 08/70













O31 O13000 OB/70











031 016000 08/60



10 40 55 53 30 47C 47A ଷ 42B ଭ 36A 78 50A 42A 42C 0-0 18 50A ħ 6) 

17-20



















19-10













































031 025000 08/70





032 025100 08/70















28

2A



032 029100 08/70

















8 🕲











032 034000 08/70



















1302/1303 4-74

032 039000 08/70

















OIII Ø Ø do do color ഞ്ഞും ് ത്ത്ര∝

ාං ලැ. 0999999 මා j

10,004 4























| 22B 22A















032 056000 08/70







032 059000 08/70





032 060000 08/70





63-10



63-15



.









14











1302/1303

63-20





























032 067000 08/70























































032 086000 08/70















1302/1303 1-79







1302/1303











D







032 095000 08/70





## 1302/1303 3/73

032 096100 08/71







14





1302/1303

032 098000 08/70































































032 110000 08/70























































032 116000 08/70