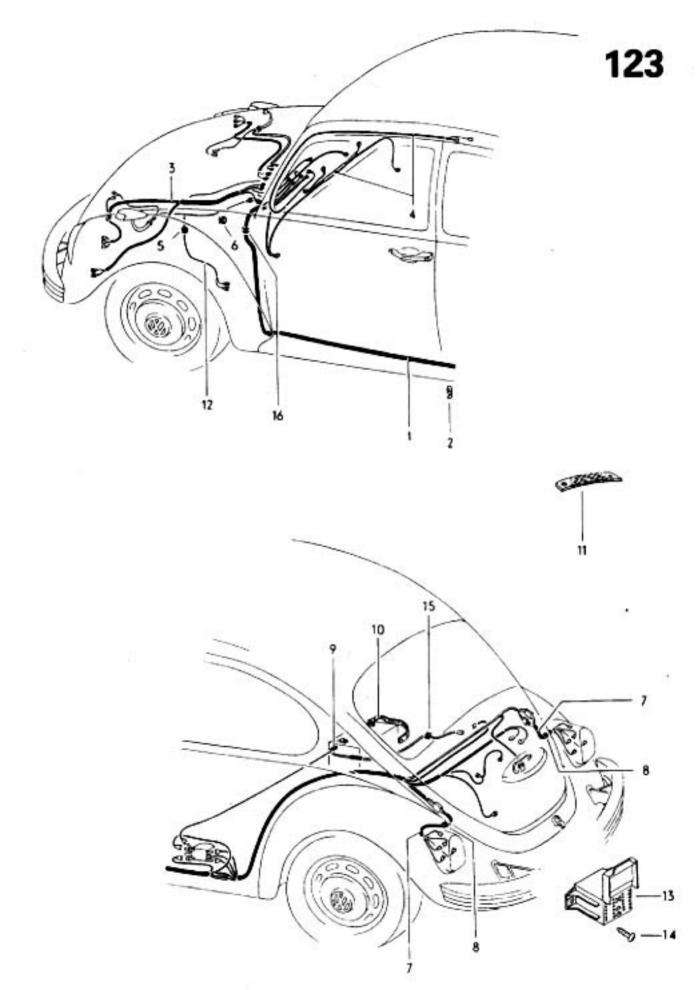

## 1302/1303 3/73

032 096100 08/71

14

1302/1303

032 098000 08/70

032 110000 08/70

032 116000 08/70