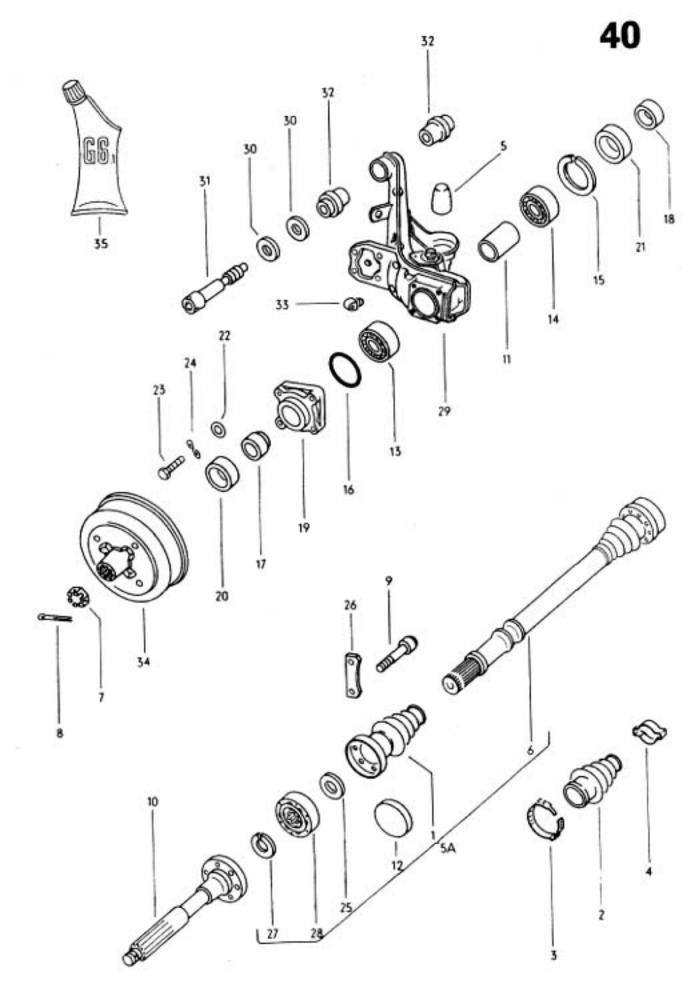

10,004 4

| 22B 22A

032 056000 08/70

032 059000 08/70

032 060000 08/70

63-10

63-15

.