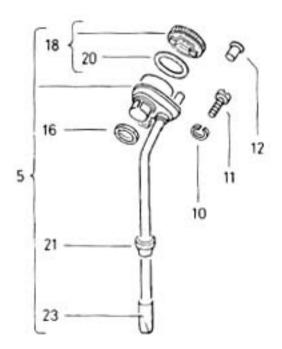

20

1302/1303

031 003000 08/70









25 -22 -

26 -

27

031

12/90

F

21

de p 0

23







031 008000 08/70





031 009000 08/70









Typ1 3-76

032 011000 08/70













O31 O13000 OB/70











031 016000 08/60



10 40 55 53 30 47C 47A ଷ 42B ଭ 36A 78 50A 42A 42C 0-0 18 50A ħ 6) 

17-20



















19-10













































031 025000 08/70





032 025100 08/70















28

2A



032 029100 08/70

















8 🕲











032 034000 08/70



















1302/1303 4-74

032 039000 08/70

















OIII Ø Ø do do color ഞ്ഞും ് ത്ത്ര∝

ාං ලැ. 0999999 මා j

10,004 4























| 22B 22A















032 056000 08/70







032 059000 08/70





032 060000 08/70





63-10



63-15



.









14











1302/1303

63-20





























032 067000 08/70