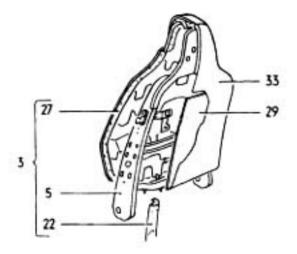

19-10













































031 025000 08/70





032 025100 08/70















28

2A



032 029100 08/70

















8 🕲











032 034000 08/70



















1302/1303 4-74

032 039000 08/70

















OIII Ø Ø do do color ഞ്ഞും ് ത്ത്ര∝

ාං ලැ. 0999999 මා j

10,004 4























| 22B 22A















032 056000 08/70







032 059000 08/70





032 060000 08/70





63-10



63-15



.









14











1302/1303

63-20





























032 067000 08/70























































032 086000 08/70















1302/1303 1-79







1302/1303











D







032 095000 08/70





## 1302/1303 3/73

032 096100 08/71







14





1302/1303

032 098000 08/70































































032 110000 08/70























































032 116000 08/70