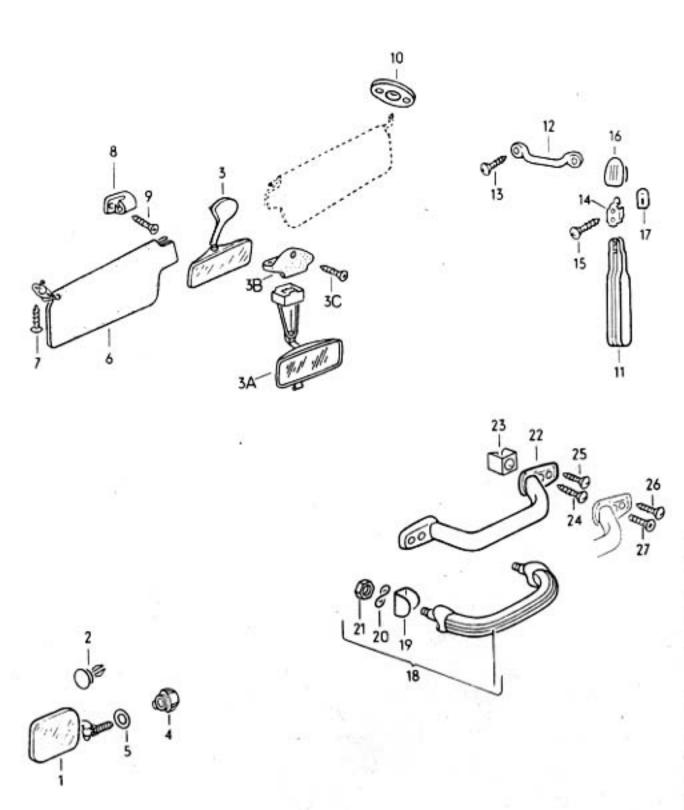

F

21

de p 0

23

031 008000 08/70

031 009000 08/70

Typ1 3-76

032 011000 08/70