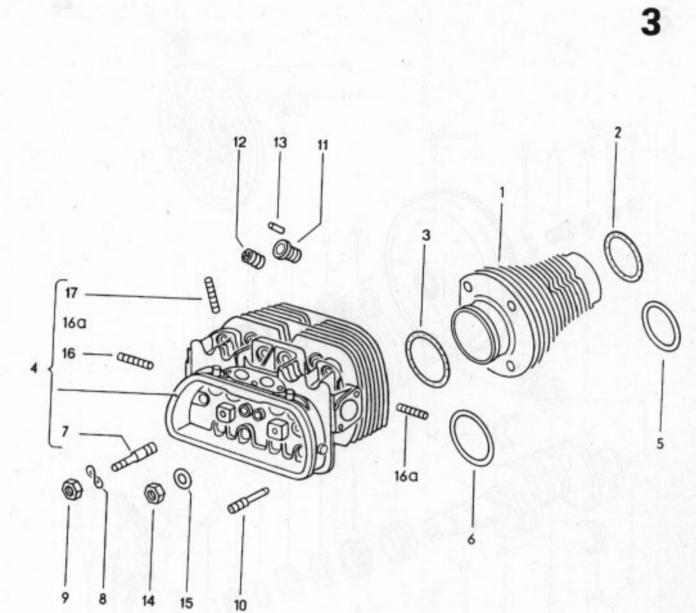

20

1302/1303

031 003000 08/70









25 -22 -

26 -

27

031

12/90

F

21

de p 0

23







031 008000 08/70





031 009000 08/70









Typ1 3-76

032 011000 08/70













O31 O13000 OB/70











031 016000 08/60



10 40 55 53 30 47C 47A ଷ 42B ଭ 36A 78 50A 42A 42C 0-0 18 50A ħ 6) 

17-20



















19-10













































031 025000 08/70





032 025100 08/70















28

2A



032 029100 08/70

















8 🕲











032 034000 08/70



















1302/1303 4-74

032 039000 08/70

















OIII Ø Ø do do color ഞ്ഞും ് ത്ത്ര∝

ාං ලැ. 0999999 මා j

10,004 4























| 22B 22A















032 056000 08/70







032 059000 08/70





032 060000 08/70





63-10



63-15



.









14