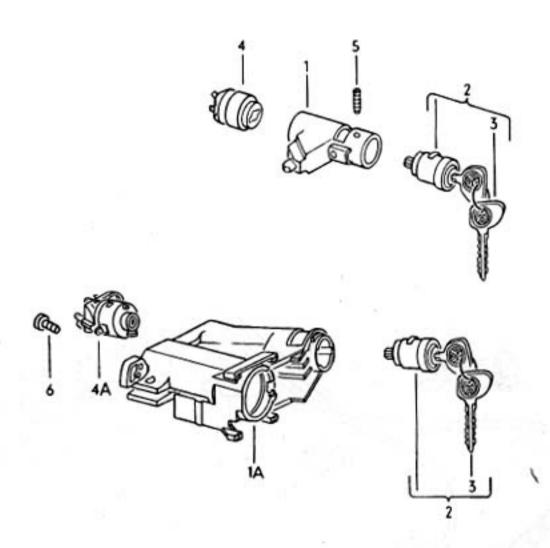

2A

032 029100 08/70

8 🕲

032 034000 08/70

1302/1303 4-74

032 039000 08/70

OIII Ø Ø do do color ഞ്ഞും ് ത്ത്ര∝

ාං ලැ. 0999999 මා j