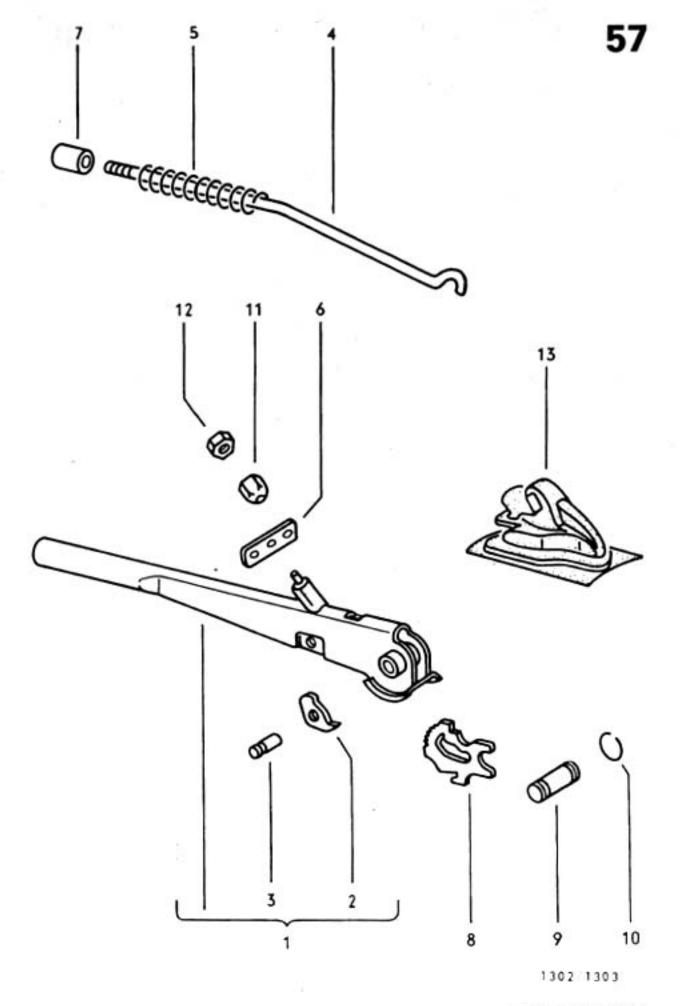

20

1302/1303

031 003000 08/70









25 -22 -

26 -

27

031

12/90

F

21

de p 0

23







031 008000 08/70





031 009000 08/70









Typ1 3-76

032 011000 08/70













O31 O13000 OB/70











031 016000 08/60



10 40 55 53 30 47C 47A ଷ 42B ଭ 36A 78 50A 42A 42C 0-0 18 50A ħ 6) 

17-20



















19-10













































031 025000 08/70





032 025100 08/70















28

2A



032 029100 08/70

















8 🕲











032 034000 08/70



















1302/1303 4-74

032 039000 08/70

















OIII Ø Ø do do color ഞ്ഞും ് ത്ത്ര∝

ාං ලැ. 0999999 මා j

10,004 4























| 22B 22A















032 056000 08/70







032 059000 08/70





032 060000 08/70





63-10



63-15



.









14











1302/1303

63-20





























032 067000 08/70























































032 086000 08/70















1302/1303 1-79







1302/1303











D







032 095000 08/70





## 1302/1303 3/73

032 096100 08/71







14





1302/1303

032 098000 08/70































































032 110000 08/70























































032 116000 08/70