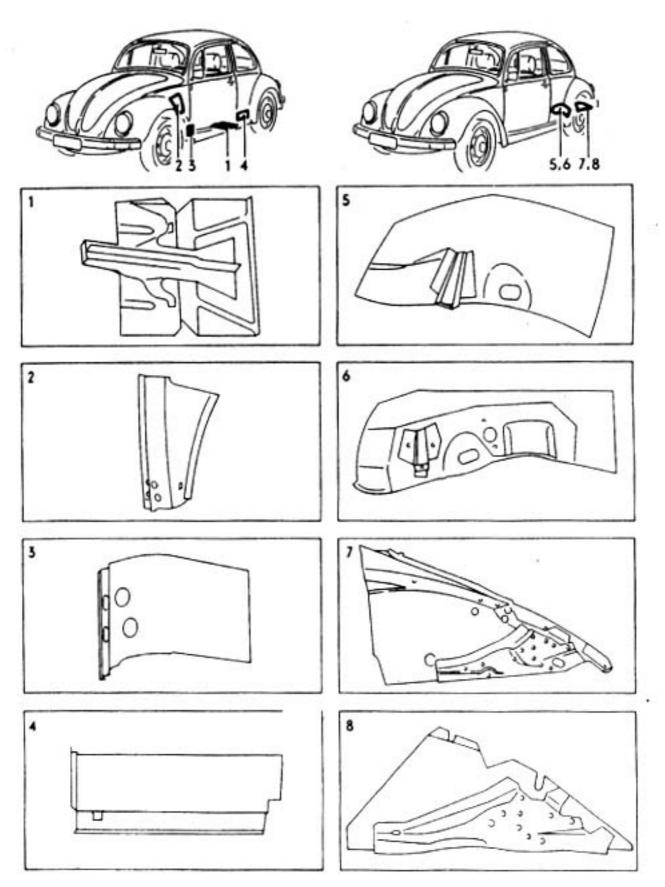

20

1302/1303

031 003000 08/70









25 -22 -

26 -

27

031

12/90

F

21

de p 0

23







031 008000 08/70





031 009000 08/70









Typ1 3-76

032 011000 08/70













O31 O13000 OB/70











031 016000 08/60



10 40 55 53 30 47C 47A ଷ 42B ଭ 36A 78 50A 42A 42C 0-0 18 50A ħ 6) 

17-20



















19-10













































031 025000 08/70





032 025100 08/70















28

2A



032 029100 08/70

















8 🕲











032 034000 08/70



















1302/1303 4-74

032 039000 08/70

















OIII Ø Ø do do color ഞ്ഞും ് ത്ത്ര∝

ාං ලැ. 0999999 මා j

10,004 4























| 22B 22A















032 056000 08/70







032 059000 08/70





032 060000 08/70





63-10



63-15



.









14











1302/1303

63-20





























032 067000 08/70























































032 086000 08/70















1302/1303 1-79







1302/1303











D







032 095000 08/70





## 1302/1303 3/73

032 096100 08/71







14





1302/1303

032 098000 08/70































































032 110000 08/70























































032 116000 08/70