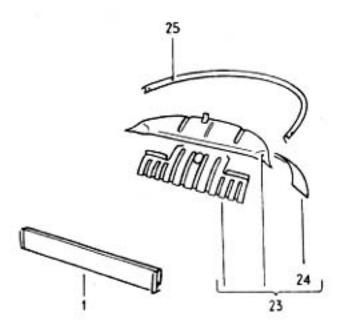

10,004 4

| 22B 22A

032 056000 08/70

032 059000 08/70

032 060000 08/70

63-10

63-15

.