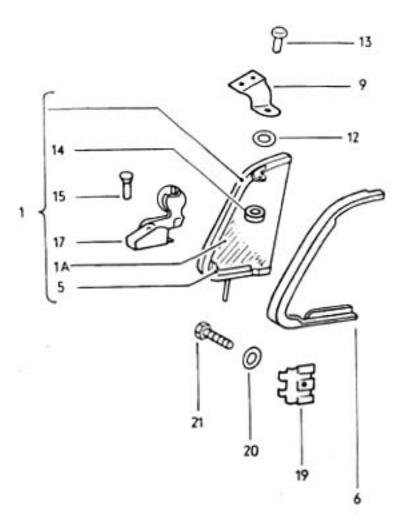

08/70





031 009000 08/70









Typ1 3-76

032 011000 08/70













O31 O13000 OB/70











031 016000 08/60



10 40 55 53 30 47C 47A ଷ 42B ଭ 36A 78 50A 42A 42C 0-0 18 50A ħ 6) 

17-20



















19-10













































031 025000 08/70





032 025100 08/70















28

2A



032 029100 08/70

















8 🕲











032 034000 08/70



















1302/1303 4-74

032 039000 08/70

















OIII Ø Ø do do color ഞ്ഞും ് ത്ത്ര∝

ාං ලැ. 0999999 මා j

10,004 4























| 22B 22A















032 056000 08/70







032 059000 08/70





032 060000 08/70





63-10



63-15



.









14











1302/1303

63-20





























032 067000 08/70























































032 086000 08/70















1302/1303 1-79







1302/1303











D







032 095000 08/70





## 1302/1303 3/73

032 096100 08/71







14





1302/1303

032 098000 08/70































































032 110000 08/70























































032 116000 08/70