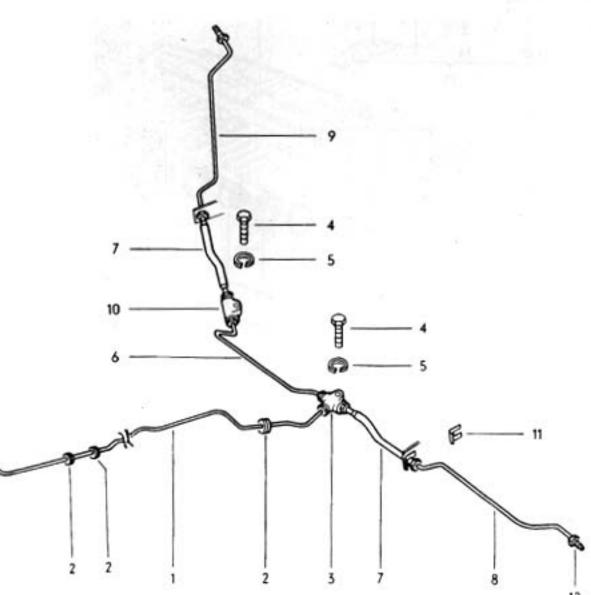

20

1302/1303

031 003000 08/70









25 -22 -

26 -

27

031

12/90

F

21

de p 0

23







031 008000 08/70





031 009000 08/70









Typ1 3-76

032 011000 08/70













O31 O13000 OB/70











031 016000 08/60



10 40 55 53 30 47C 47A ଷ 42B ଭ 36A 78 50A 42A 42C 0-0 18 50A ħ 6) 

17-20



















19-10













































031 025000 08/70





032 025100 08/70















28

2A



032 029100 08/70

















8 🕲











032 034000 08/70



















1302/1303 4-74

032 039000 08/70

















OIII Ø Ø do do color ഞ്ഞും ് ത്ത്ര∝

ාං ලැ. 0999999 මා j

10,004 4























| 22B 22A















032 056000 08/70







032 059000 08/70





032 060000 08/70





63-10



63-15



.









14











1302/1303

63-20





























032 067000 08/70























































032 086000 08/70















1302/1303 1-79







1302/1303











D







032 095000 08/70





## 1302/1303 3/73

032 096100 08/71







14





1302/1303

032 098000 08/70































































032 110000 08/70























































032 116000 08/70