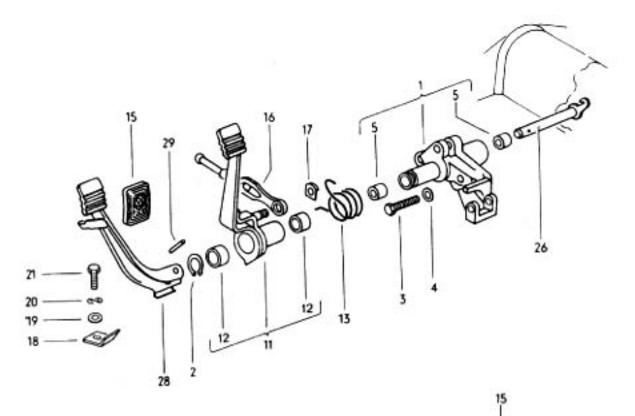

20

1302/1303

031 003000 08/70









25 -22 -

26 -

27

031

12/90

F

21

de p 0

23







031 008000 08/70





031 009000 08/70









Typ1 3-76

032 011000 08/70













O31 O13000 OB/70











031 016000 08/60



10 40 55 53 30 47C 47A ଷ 42B ଭ 36A 78 50A 42A 42C 0-0 18 50A ħ 6) 

17-20



















19-10













































031 025000 08/70





032 025100 08/70















28

2A



032 029100 08/70

















8 🕲











032 034000 08/70



















1302/1303 4-74

032 039000 08/70

















OIII Ø Ø do do color ഞ്ഞും ് ത്ത്ര∝

ාං ලැ. 0999999 මා j

10,004 4























| 22B 22A















032 056000 08/70







032 059000 08/70





032 060000 08/70





63-10



63-15



.









14











1302/1303

63-20





























032 067000 08/70























































032 086000 08/70















1302/1303 1-79







1302/1303











D







032 095000 08/70





## 1302/1303 3/73

032 096100 08/71







14





1302/1303

032 098000 08/70































































032 110000 08/70























































032 116000 08/70