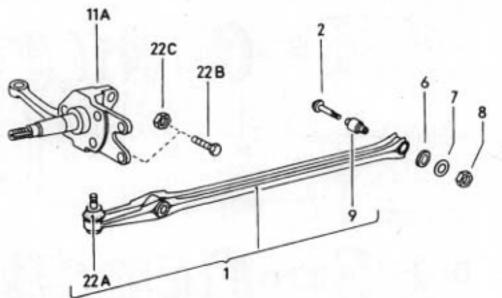

10,004 4

| 22B 22A

032 056000 08/70

032 059000 08/70

032 060000 08/70

63-10

63-15

.