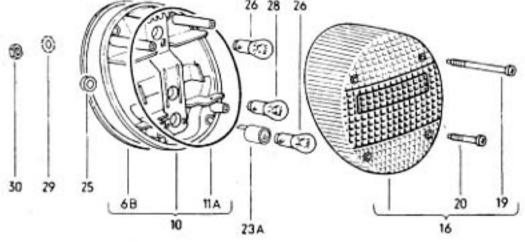

08/70















28

2A



032 029100 08/70

















8 🕲











032 034000 08/70



















1302/1303 4-74

032 039000 08/70

















OIII Ø Ø do do color ഞ്ഞും ് ത്ത്ര∝

ාං ලැ. 0999999 මා j

10,004 4























| 22B 22A















032 056000 08/70







032 059000 08/70





032 060000 08/70





63-10



63-15



.









14











1302/1303

63-20





























032 067000 08/70























































032 086000 08/70















1302/1303 1-79







1302/1303











D







032 095000 08/70





## 1302/1303 3/73

032 096100 08/71







14





1302/1303

032 098000 08/70































































032 110000 08/70























































032 116000 08/70