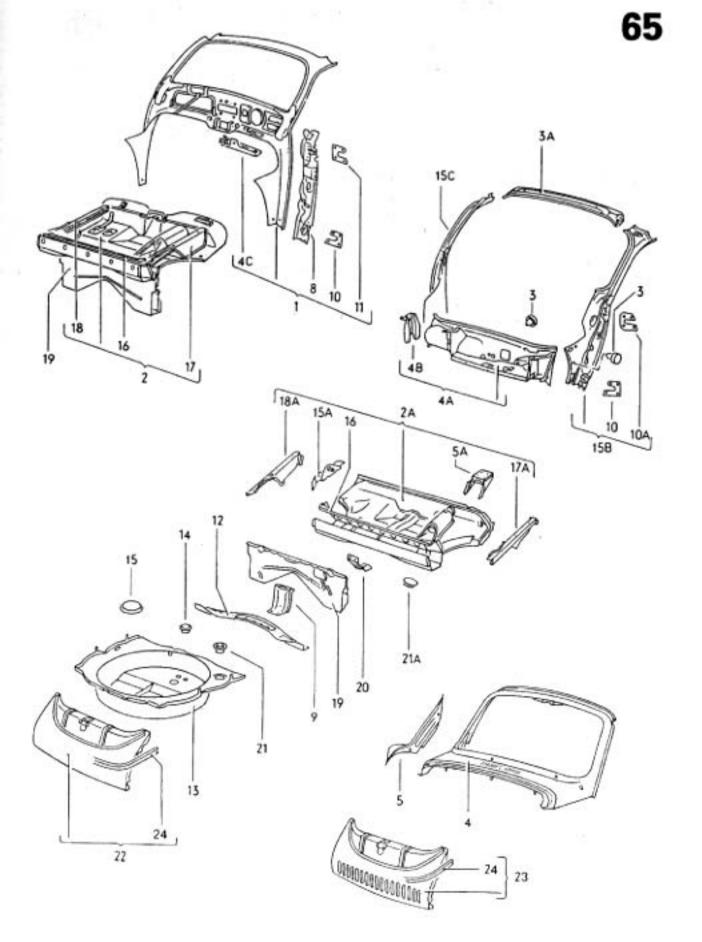

5 -22 -

26 -

27

031

12/90

F

21

de p 0

23







031 008000 08/70





031 009000 08/70









Typ1 3-76

032 011000 08/70













O31 O13000 OB/70











031 016000 08/60



10 40 55 53 30 47C 47A ଷ 42B ଭ 36A 78 50A 42A 42C 0-0 18 50A ħ 6) 

17-20



















19-10













































031 025000 08/70





032 025100 08/70















28

2A



032 029100 08/70

















8 🕲











032 034000 08/70



















1302/1303 4-74

032 039000 08/70

















OIII Ø Ø do do color ഞ്ഞും ് ത്ത്ര∝

ාං ලැ. 0999999 මා j

10,004 4























| 22B 22A















032 056000 08/70







032 059000 08/70





032 060000 08/70





63-10



63-15



.









14











1302/1303

63-20





























032 067000 08/70























































032 086000 08/70















1302/1303 1-79







1302/1303











D







032 095000 08/70





## 1302/1303 3/73

032 096100 08/71







14





1302/1303

032 098000 08/70































































032 110000 08/70























































032 116000 08/70