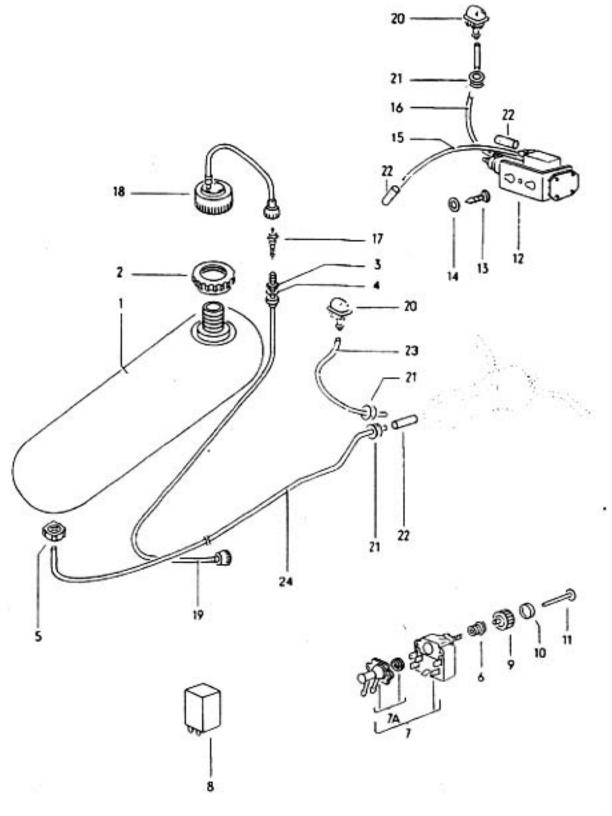

8 🕲











032 034000 08/70



















1302/1303 4-74

032 039000 08/70

















OIII Ø Ø do do color ഞ്ഞും ് ത്ത്ര∝

ාං ලැ. 0999999 මා j

10,004 4























| 22B 22A















032 056000 08/70







032 059000 08/70





032 060000 08/70





63-10



63-15



.









14











1302/1303

63-20





























032 067000 08/70























































032 086000 08/70















1302/1303 1-79







1302/1303











D







032 095000 08/70





## 1302/1303 3/73

032 096100 08/71







14





1302/1303

032 098000 08/70































































032 110000 08/70























































032 116000 08/70