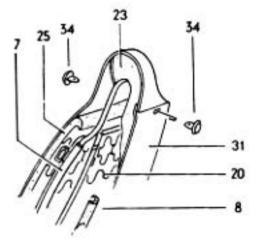

19-10













































031 025000 08/70





032 025100 08/70















28

2A



032 029100 08/70

















8 🕲











032 034000 08/70



















1302/1303 4-74

032 039000 08/70

















OIII Ø Ø do do color ഞ്ഞും ് ത്ത്ര∝

ාං ලැ. 0999999 මා j

10,004 4























| 22B 22A















032 056000 08/70







032 059000 08/70





032 060000 08/70





63-10



63-15



.









14











1302/1303

63-20





























032 067000 08/70























































032 086000 08/70















1302/1303 1-79







1302/1303











D







032 095000 08/70





## 1302/1303 3/73

032 096100 08/71







14





1302/1303

032 098000 08/70































































032 110000 08/70























































032 116000 08/70