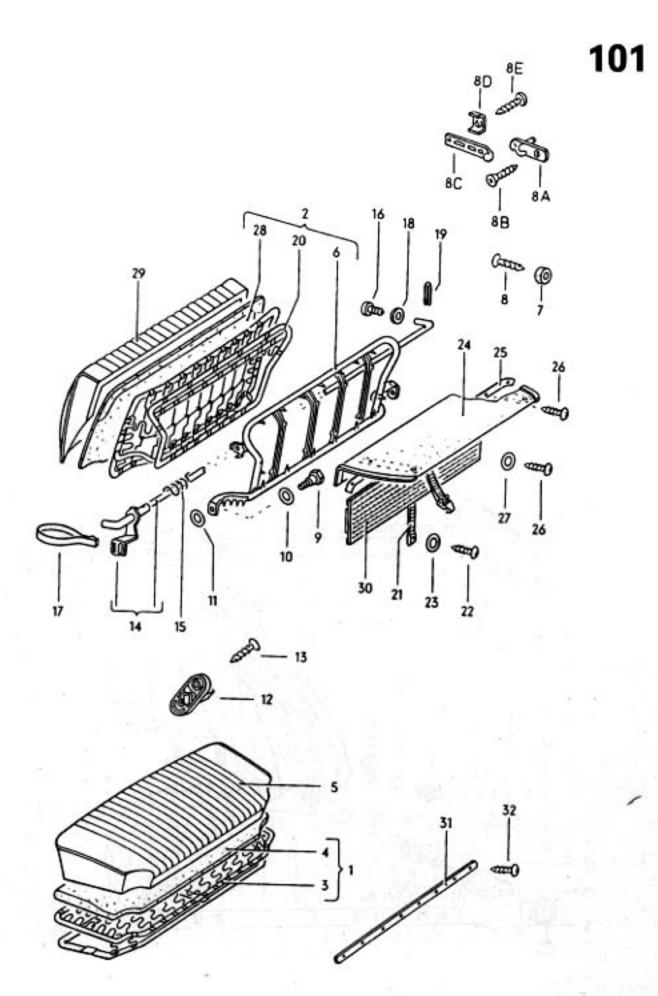

19-10













































031 025000 08/70





032 025100 08/70















28

2A



032 029100 08/70

















8 🕲











032 034000 08/70



















1302/1303 4-74

032 039000 08/70

















OIII Ø Ø do do color ഞ്ഞും ് ത്ത്ര∝

ාං ලැ. 0999999 මා j

10,004 4























| 22B 22A















032 056000 08/70







032 059000 08/70





032 060000 08/70





63-10



63-15



.









14











1302/1303

63-20





























032 067000 08/70























































032 086000 08/70















1302/1303 1-79







1302/1303











D







032 095000 08/70





## 1302/1303 3/73

032 096100 08/71







14





1302/1303

032 098000 08/70































































032 110000 08/70























































032 116000 08/70