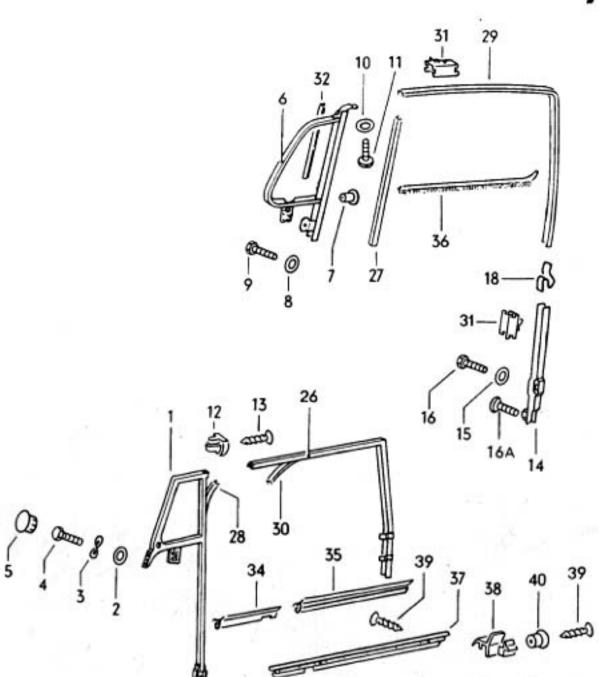

10,004 4

| 22B 22A

032 056000 08/70

032 059000 08/70

032 060000 08/70

63-10

63-15

.