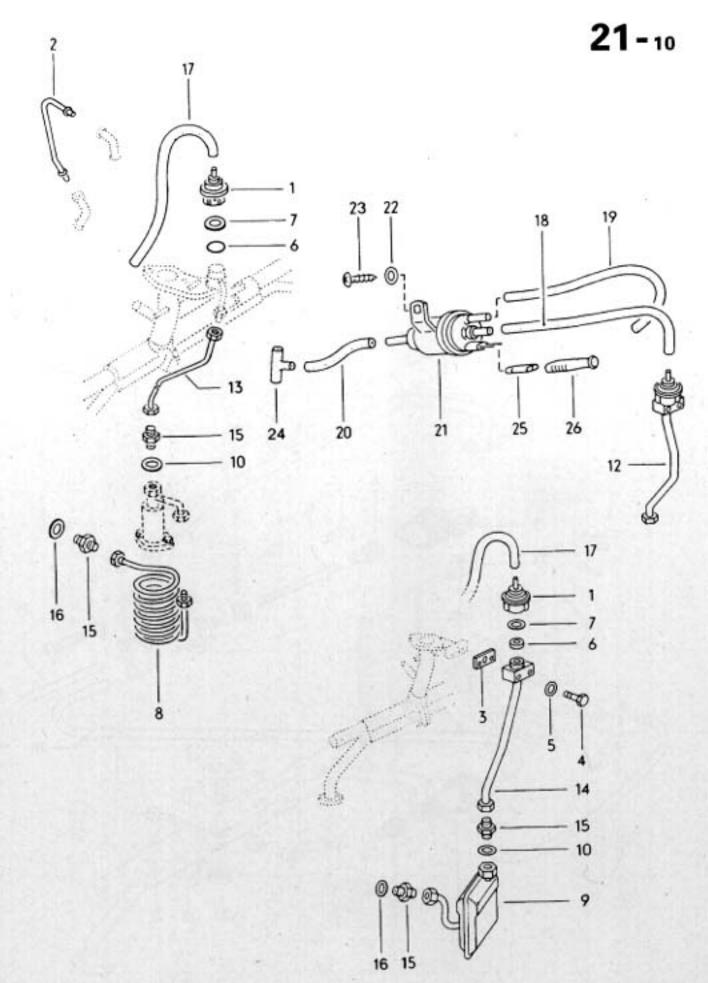

O31 O13000 OB/70

031 016000 08/60

10 40 55 53 30 47C 47A ଷ 42B ଭ 36A 78 50A 42A 42C 0-0 18 50A ħ 6) 

17-20

19-10

031 025000 08/70

032 025100 08/70

28