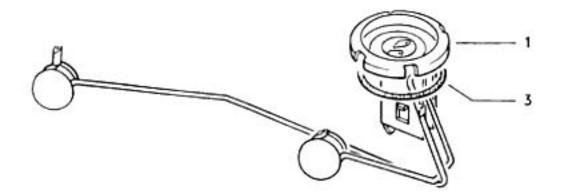

031 025000 08/70





032 025100 08/70















28

2A



032 029100 08/70

















8 🕲











032 034000 08/70



















1302/1303 4-74

032 039000 08/70

















OIII Ø Ø do do color ഞ്ഞും ് ത്ത്ര∝

ාං ලැ. 0999999 මා j

10,004 4























| 22B 22A















032 056000 08/70







032 059000 08/70





032 060000 08/70





63-10



63-15



.









14











1302/1303

63-20





























032 067000 08/70























































032 086000 08/70















1302/1303 1-79







1302/1303











D







032 095000 08/70





## 1302/1303 3/73

032 096100 08/71







14





1302/1303

032 098000 08/70































































032 110000 08/70























































032 116000 08/70