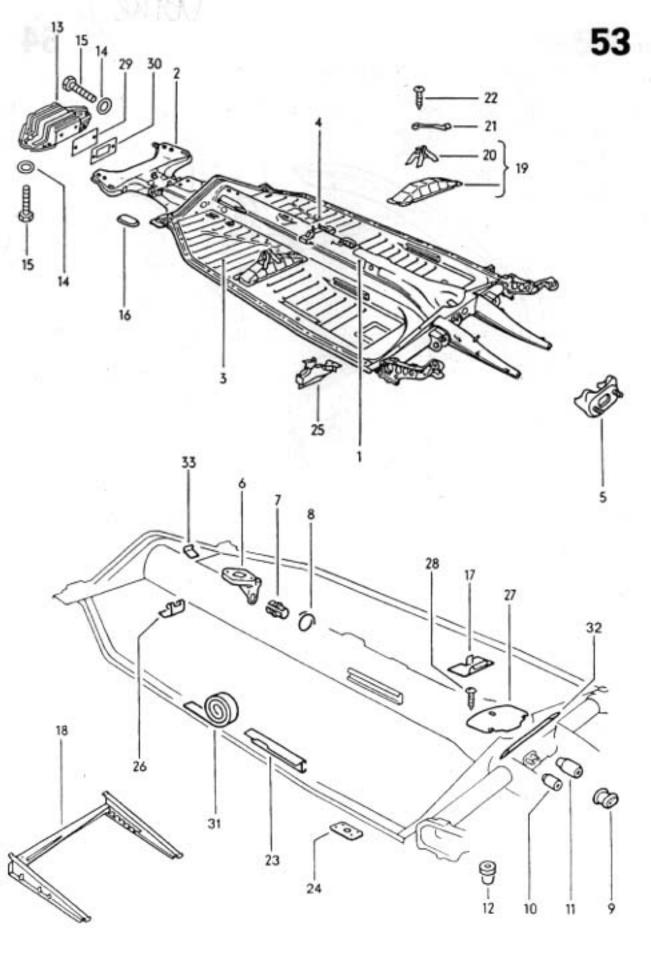

14

1302/1303

63-20

032 067000 08/70

032 086000 08/70

1302/1303 1-79

1302/1303

D