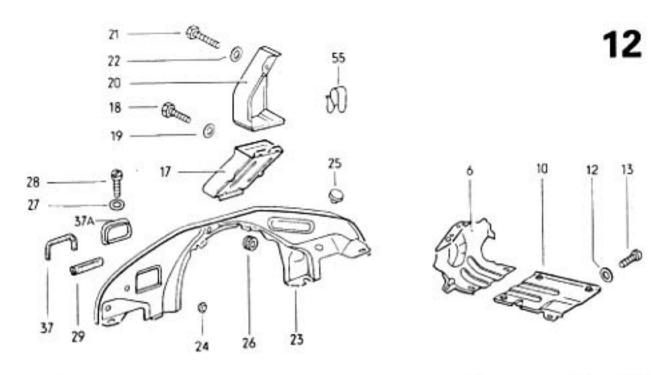

O31 O13000 OB/70

031 016000 08/60

10 40 55 53 30 47C 47A ଷ 42B ଭ 36A 78 50A 42A 42C 0-0 18 50A ħ 6) 

17-20

19-10

031 025000 08/70

032 025100 08/70

28