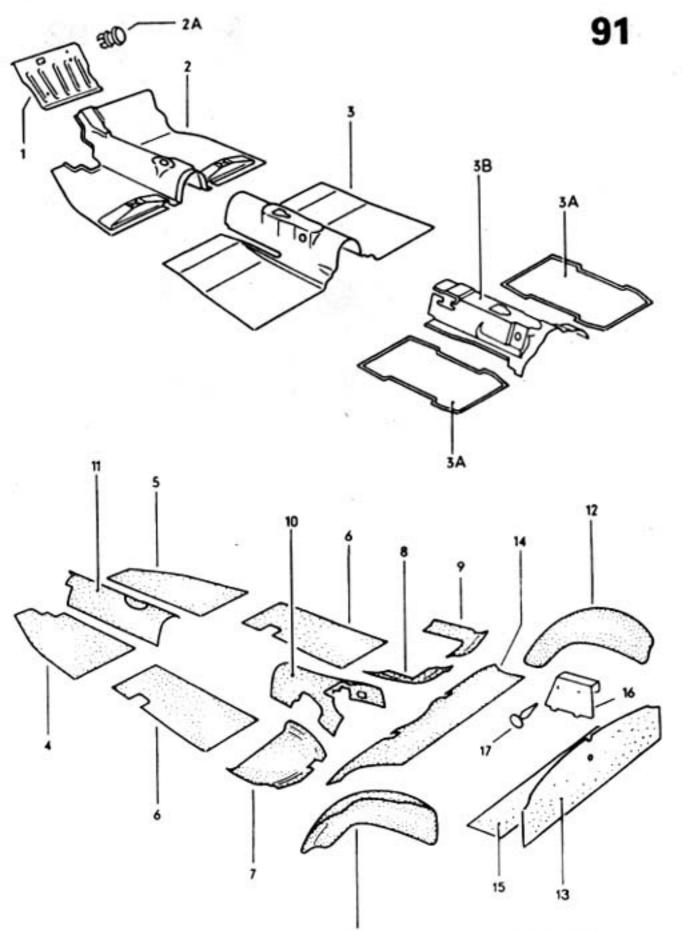

O31 O13000 OB/70











031 016000 08/60



10 40 55 53 30 47C 47A ଷ 42B ଭ 36A 78 50A 42A 42C 0-0 18 50A ħ 6) 

17-20



















19-10













































031 025000 08/70





032 025100 08/70















28

2A



032 029100 08/70

















8 🕲











032 034000 08/70



















1302/1303 4-74

032 039000 08/70

















OIII Ø Ø do do color ഞ്ഞും ് ത്ത്ര∝

ාං ලැ. 0999999 මා j

10,004 4























| 22B 22A















032 056000 08/70







032 059000 08/70





032 060000 08/70





63-10



63-15



.









14











1302/1303

63-20





























032 067000 08/70























































032 086000 08/70















1302/1303 1-79







1302/1303











D







032 095000 08/70





## 1302/1303 3/73

032 096100 08/71







14





1302/1303

032 098000 08/70































































032 110000 08/70























































032 116000 08/70