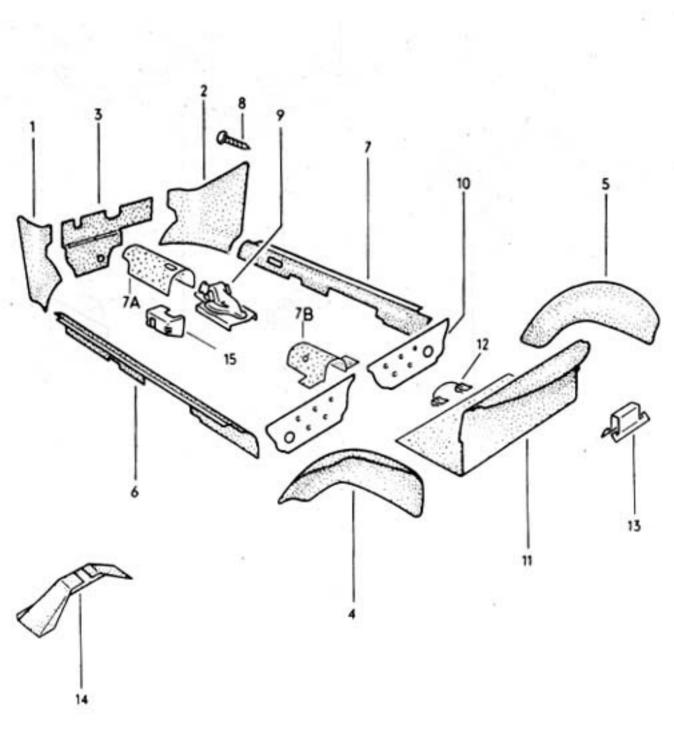

/70













O31 O13000 OB/70











031 016000 08/60



10 40 55 53 30 47C 47A ଷ 42B ଭ 36A 78 50A 42A 42C 0-0 18 50A ħ 6) 

17-20



















19-10













































031 025000 08/70





032 025100 08/70















28

2A



032 029100 08/70

















8 🕲











032 034000 08/70



















1302/1303 4-74

032 039000 08/70

















OIII Ø Ø do do color ഞ്ഞും ് ത്ത്ര∝

ාං ලැ. 0999999 මා j

10,004 4























| 22B 22A















032 056000 08/70







032 059000 08/70





032 060000 08/70





63-10



63-15



.









14











1302/1303

63-20





























032 067000 08/70























































032 086000 08/70















1302/1303 1-79







1302/1303











D







032 095000 08/70





## 1302/1303 3/73

032 096100 08/71







14





1302/1303

032 098000 08/70































































032 110000 08/70























































032 116000 08/70