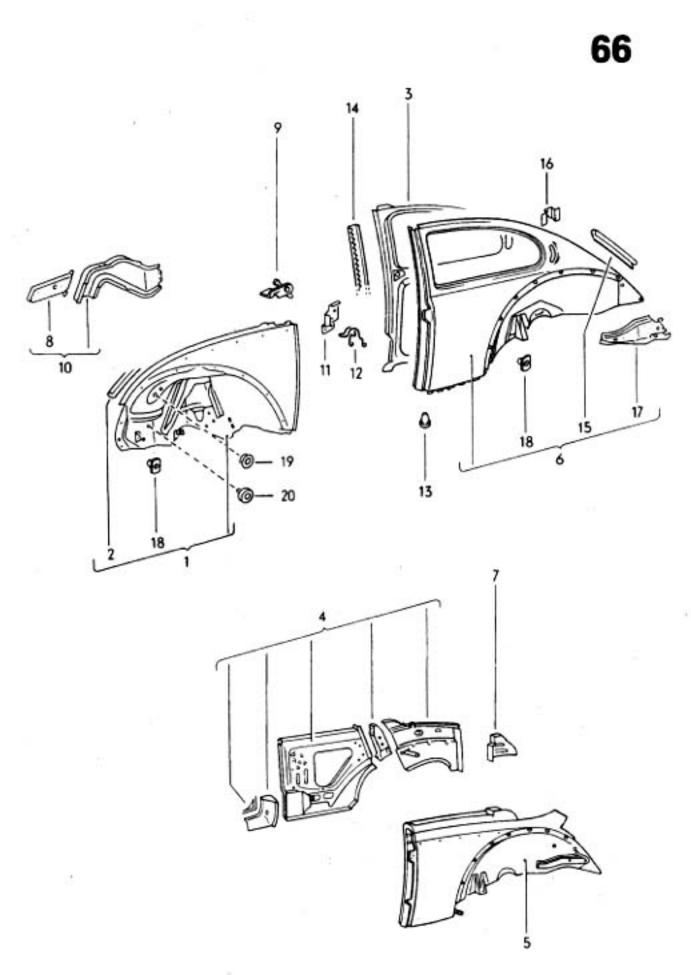

-22 -

26 -

27

031

12/90

F

21

de p 0

23







031 008000 08/70





031 009000 08/70









Typ1 3-76

032 011000 08/70













O31 O13000 OB/70











031 016000 08/60



10 40 55 53 30 47C 47A ଷ 42B ଭ 36A 78 50A 42A 42C 0-0 18 50A ħ 6) 

17-20



















19-10













































031 025000 08/70





032 025100 08/70















28

2A



032 029100 08/70

















8 🕲











032 034000 08/70



















1302/1303 4-74

032 039000 08/70

















OIII Ø Ø do do color ഞ്ഞും ് ത്ത്ര∝

ාං ලැ. 0999999 මා j

10,004 4























| 22B 22A















032 056000 08/70







032 059000 08/70





032 060000 08/70





63-10



63-15



.









14











1302/1303

63-20





























032 067000 08/70























































032 086000 08/70















1302/1303 1-79







1302/1303











D







032 095000 08/70





## 1302/1303 3/73

032 096100 08/71







14





1302/1303

032 098000 08/70































































032 110000 08/70























































032 116000 08/70