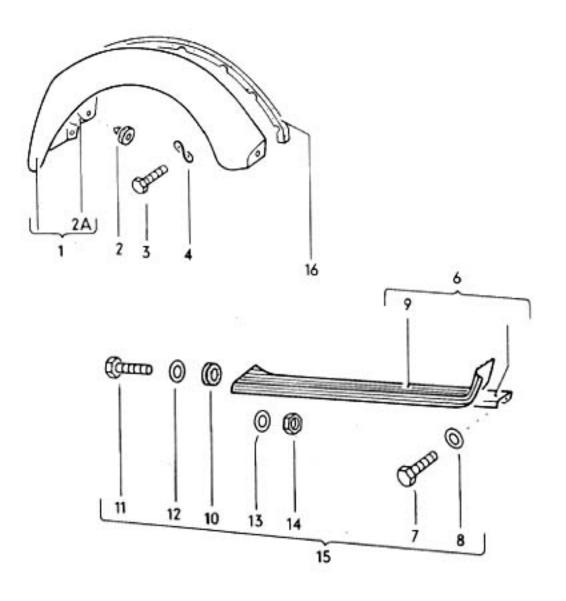

2A

032 029100 08/70

8 🕲

032 034000 08/70

1302/1303 4-74

032 039000 08/70

OIII Ø Ø do do color ഞ്ഞും ് ത്ത്ര∝

ාං ලැ. 0999999 මා j