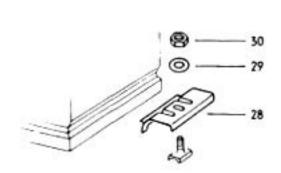

031 025000 08/70





032 025100 08/70















28

2A



032 029100 08/70

















8 🕲











032 034000 08/70



















1302/1303 4-74

032 039000 08/70

















OIII Ø Ø do do color ഞ്ഞും ് ത്ത്ര∝

ාං ලැ. 0999999 මා j

10,004 4























| 22B 22A















032 056000 08/70







032 059000 08/70





032 060000 08/70





63-10



63-15



.









14











1302/1303

63-20





























032 067000 08/70























































032 086000 08/70















1302/1303 1-79







1302/1303











D







032 095000 08/70





## 1302/1303 3/73

032 096100 08/71







14





1302/1303

032 098000 08/70































































032 110000 08/70























































032 116000 08/70