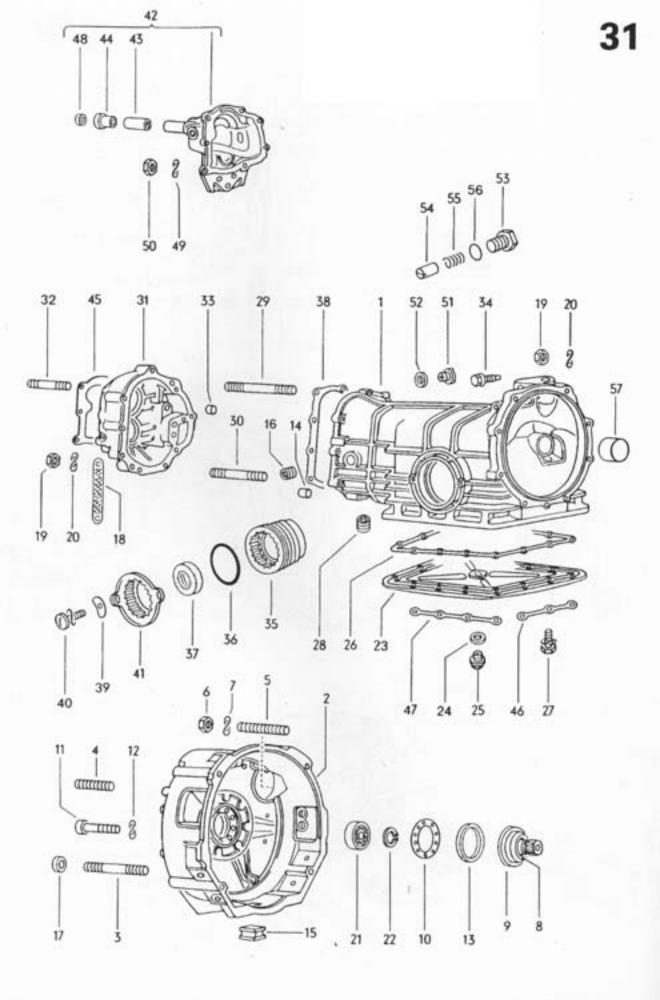

O31 O13000 OB/70

031 016000 08/60

10 40 55 53 30 47C 47A ଷ 42B ଭ 36A 78 50A 42A 42C 0-0 18 50A ħ 6) 

17-20

19-10

031 025000 08/70

032 025100 08/70

28

2A

032 029100 08/70

8 🕲

032 034000 08/70

1302/1303 4-74

032 039000 08/70

OIII Ø Ø do do color ഞ്ഞും ് ത്ത്ര∝

ාං ලැ. 0999999 මා j