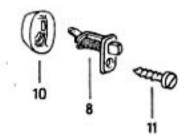

28

2A



032 029100 08/70

















8 🕲











032 034000 08/70



















1302/1303 4-74

032 039000 08/70

















OIII Ø Ø do do color ഞ്ഞും ് ത്ത്ര∝

ාං ලැ. 0999999 මා j

10,004 4























| 22B 22A















032 056000 08/70







032 059000 08/70





032 060000 08/70





63-10



63-15



.









14











1302/1303

63-20





























032 067000 08/70























































032 086000 08/70















1302/1303 1-79







1302/1303











D







032 095000 08/70





## 1302/1303 3/73

032 096100 08/71







14





1302/1303

032 098000 08/70































































032 110000 08/70























































032 116000 08/70