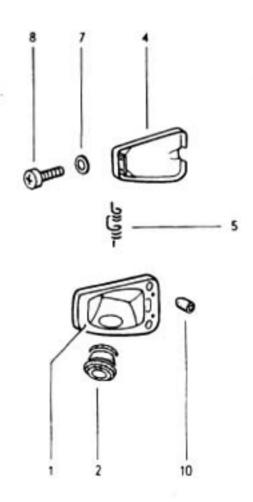

2A

032 029100 08/70

8 🕲

032 034000 08/70

1302/1303 4-74

032 039000 08/70

OIII Ø Ø do do color ഞ്ഞും ് ത്ത്ര∝

ාං ලැ. 0999999 මා j