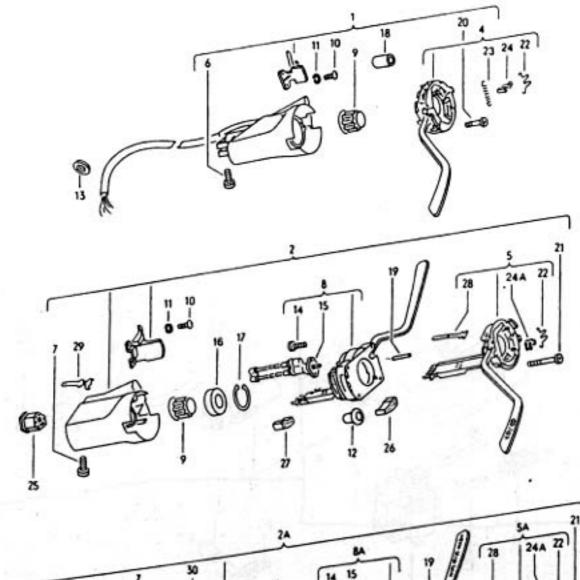

8 🕲











032 034000 08/70



















1302/1303 4-74

032 039000 08/70

















OIII Ø Ø do do color ഞ്ഞും ് ത്ത്ര∝

ාං ලැ. 0999999 මා j

10,004 4























| 22B 22A















032 056000 08/70







032 059000 08/70





032 060000 08/70





63-10



63-15



.









14











1302/1303

63-20





























032 067000 08/70























































032 086000 08/70















1302/1303 1-79







1302/1303











D







032 095000 08/70





## 1302/1303 3/73

032 096100 08/71







14





1302/1303

032 098000 08/70































































032 110000 08/70























































032 116000 08/70