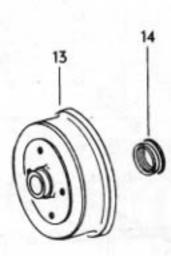

20

1302/1303

031 003000 08/70









25 -22 -

26 -

27

031

12/90

F

21

de p 0

23







031 008000 08/70





031 009000 08/70









Typ1 3-76

032 011000 08/70













O31 O13000 OB/70











031 016000 08/60



10 40 55 53 30 47C 47A ଷ 42B ଭ 36A 78 50A 42A 42C 0-0 18 50A ħ 6) 

17-20



















19-10













































031 025000 08/70





032 025100 08/70















28

2A



032 029100 08/70

















8 🕲











032 034000 08/70



















1302/1303 4-74

032 039000 08/70

















OIII Ø Ø do do color ഞ്ഞും ് ത്ത്ര∝

ාං ලැ. 0999999 මා j

10,004 4























| 22B 22A















032 056000 08/70







032 059000 08/70





032 060000 08/70





63-10



63-15



.









14











1302/1303

63-20





























032 067000 08/70























































032 086000 08/70















1302/1303 1-79







1302/1303











D







032 095000 08/70





## 1302/1303 3/73

032 096100 08/71







14





1302/1303

032 098000 08/70































































032 110000 08/70























































032 116000 08/70