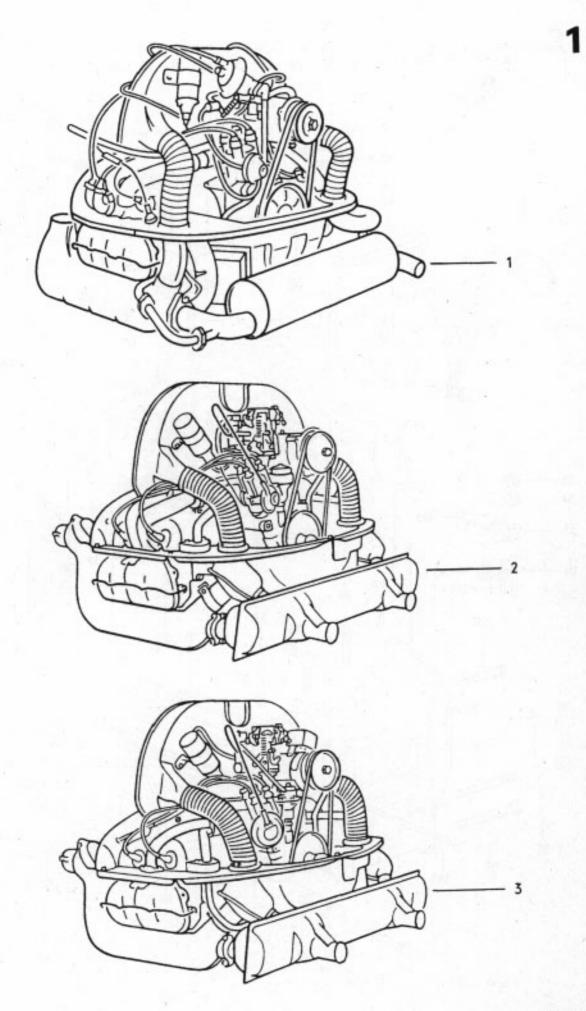

20

1302/1303

031 003000 08/70









25 -22 -

26 -

27

031

12/90

F

21

de p 0

23







031 008000 08/70





031 009000 08/70









Typ1 3-76

032 011000 08/70













O31 O13000 OB/70











031 016000 08/60



10 40 55 53 30 47C 47A ଷ 42B ଭ 36A 78 50A 42A 42C 0-0 18 50A ħ 6) 

17-20



















19-10













































031 025000 08/70





032 025100 08/70















28

2A



032 029100 08/70

















8 🕲











032 034000 08/70



















1302/1303 4-74

032 039000 08/70

















OIII Ø Ø do do color ഞ്ഞും ് ത്ത്ര∝

ාං ලැ. 0999999 මා j

10,004 4























| 22B 22A















032 056000 08/70







032 059000 08/70





032 060000 08/70





63-10



63-15



.









14