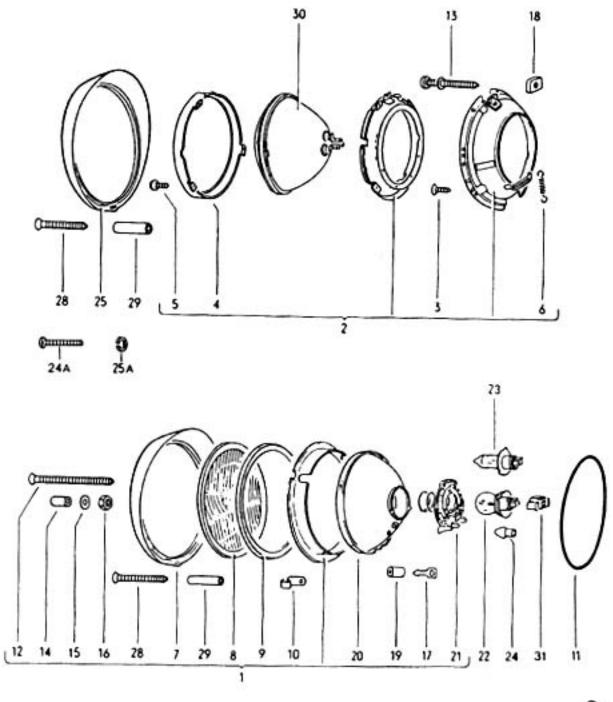

O31 O13000 OB/70

031 016000 08/60

10 40 55 53 30 47C 47A ଷ 42B ଭ 36A 78 50A 42A 42C 0-0 18 50A ħ 6) 

17-20

19-10

031 025000 08/70

032 025100 08/70

28