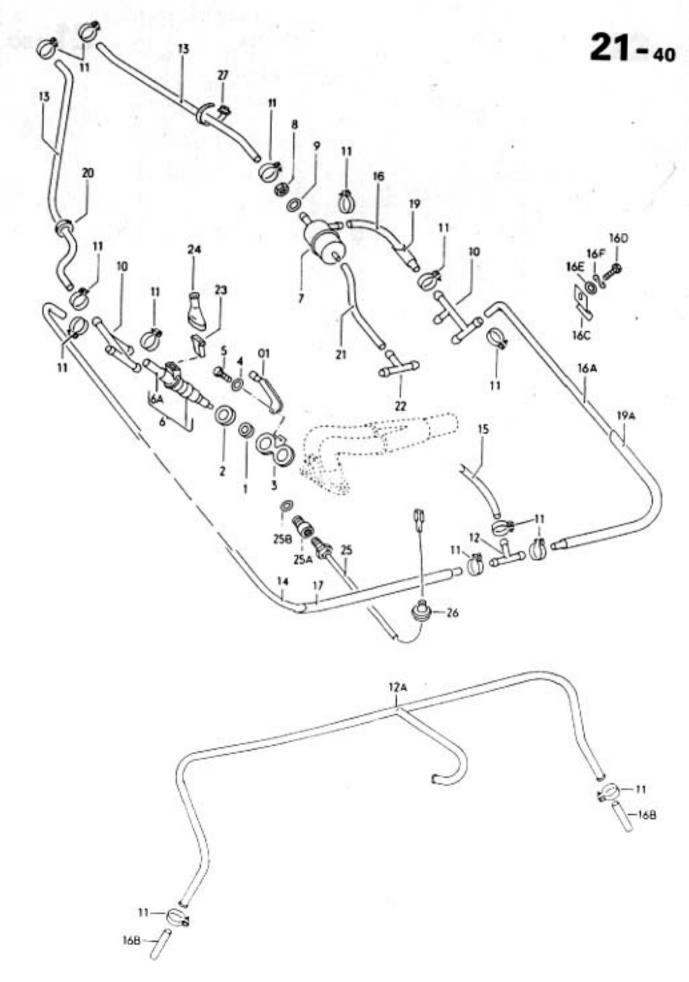

20

1302/1303

031 003000 08/70









25 -22 -

26 -

27

031

12/90

F

21

de p 0

23







031 008000 08/70





031 009000 08/70









Typ1 3-76

032 011000 08/70













O31 O13000 OB/70











031 016000 08/60



10 40 55 53 30 47C 47A ଷ 42B ଭ 36A 78 50A 42A 42C 0-0 18 50A ħ 6) 

17-20



















19-10













































031 025000 08/70





032 025100 08/70















28

2A



032 029100 08/70

















8 🕲











032 034000 08/70



















1302/1303 4-74

032 039000 08/70

















OIII Ø Ø do do color ഞ്ഞും ് ത്ത്ര∝

ාං ලැ. 0999999 මා j

10,004 4























| 22B 22A















032 056000 08/70







032 059000 08/70





032 060000 08/70





63-10



63-15



.









14











1302/1303

63-20





























032 067000 08/70























































032 086000 08/70















1302/1303 1-79







1302/1303











D







032 095000 08/70





## 1302/1303 3/73

032 096100 08/71







14





1302/1303

032 098000 08/70