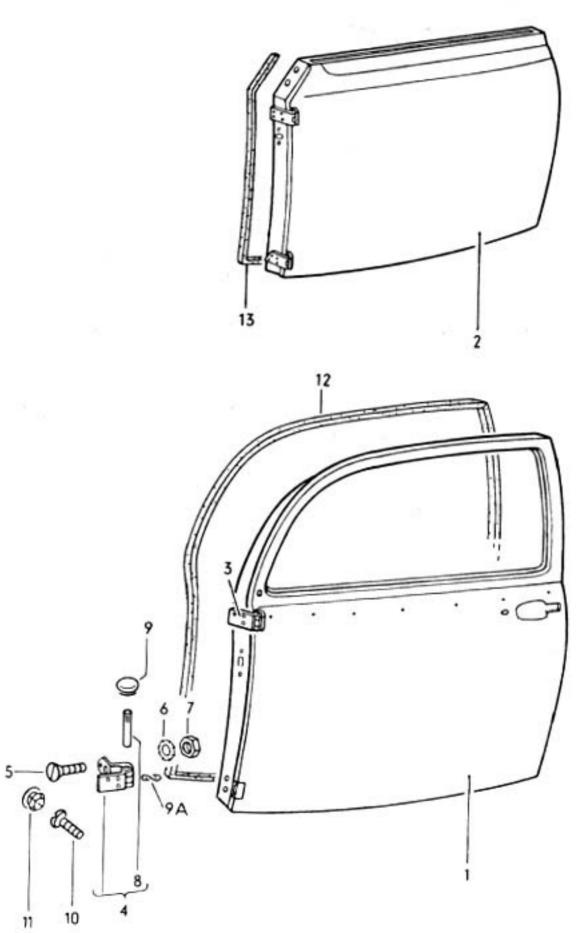

031 008000 08/70





031 009000 08/70









Typ1 3-76

032 011000 08/70













O31 O13000 OB/70











031 016000 08/60



10 40 55 53 30 47C 47A ଷ 42B ଭ 36A 78 50A 42A 42C 0-0 18 50A ħ 6) 

17-20



















19-10













































031 025000 08/70





032 025100 08/70















28

2A



032 029100 08/70

















8 🕲











032 034000 08/70



















1302/1303 4-74

032 039000 08/70

















OIII Ø Ø do do color ഞ്ഞും ് ത്ത്ര∝

ාං ලැ. 0999999 මා j

10,004 4























| 22B 22A















032 056000 08/70







032 059000 08/70





032 060000 08/70





63-10



63-15



.









14











1302/1303

63-20





























032 067000 08/70























































032 086000 08/70















1302/1303 1-79







1302/1303











D







032 095000 08/70





## 1302/1303 3/73

032 096100 08/71







14





1302/1303

032 098000 08/70































































032 110000 08/70























































032 116000 08/70