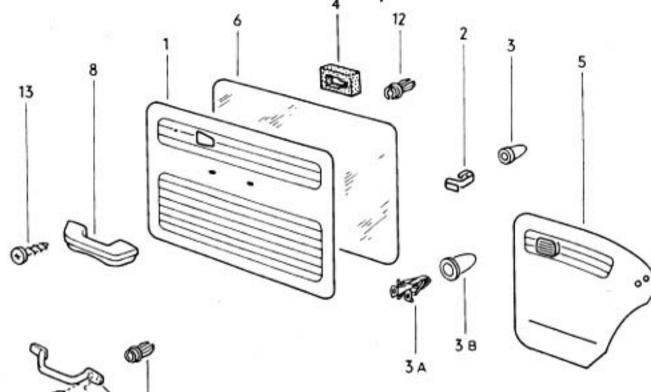

O31 O13000 OB/70











031 016000 08/60



10 40 55 53 30 47C 47A ଷ 42B ଭ 36A 78 50A 42A 42C 0-0 18 50A ħ 6) 

17-20



















19-10













































031 025000 08/70





032 025100 08/70















28

2A



032 029100 08/70

















8 🕲











032 034000 08/70



















1302/1303 4-74

032 039000 08/70

















OIII Ø Ø do do color ഞ്ഞും ് ത്ത്ര∝

ාං ලැ. 0999999 මා j

10,004 4























| 22B 22A















032 056000 08/70







032 059000 08/70





032 060000 08/70





63-10



63-15



.









14











1302/1303

63-20





























032 067000 08/70























































032 086000 08/70















1302/1303 1-79







1302/1303











D







032 095000 08/70





## 1302/1303 3/73

032 096100 08/71







14





1302/1303

032 098000 08/70































































032 110000 08/70























































032 116000 08/70