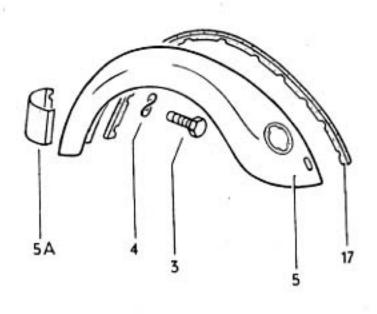

10,004 4

| 22B 22A

032 056000 08/70

032 059000 08/70

032 060000 08/70

63-10

63-15

.