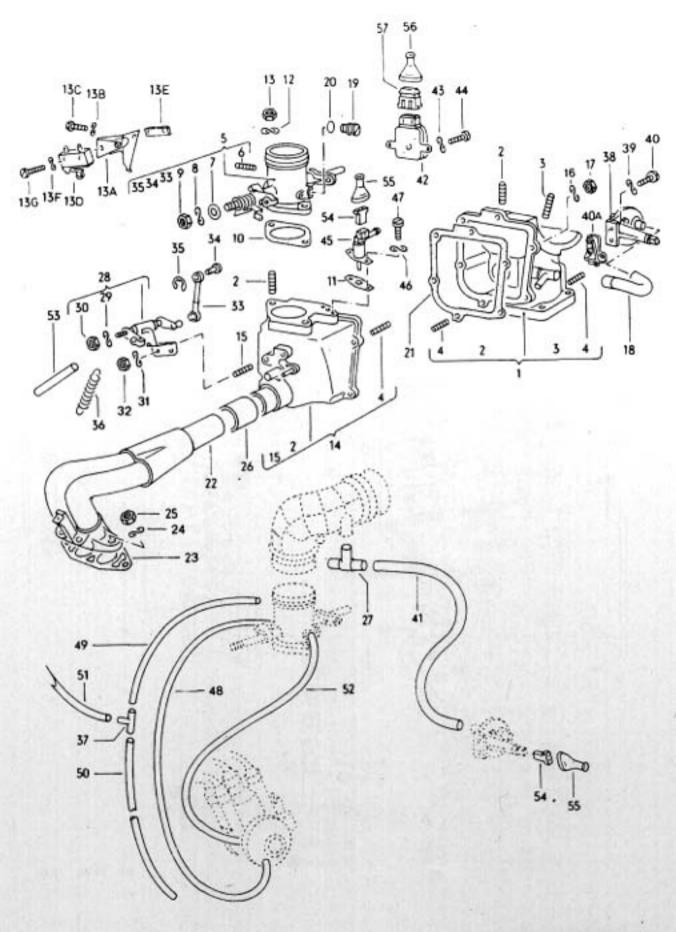

O31 O13000 OB/70

031 016000 08/60

10 40 55 53 30 47C 47A ଷ 42B ଭ 36A 78 50A 42A 42C 0-0 18 50A ħ 6) 

17-20

19-10

031 025000 08/70

032 025100 08/70

28