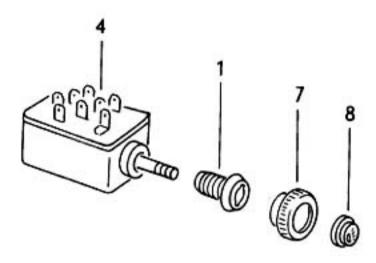

0





032 025100 08/70















28

2A



032 029100 08/70

















8 🕲











032 034000 08/70



















1302/1303 4-74

032 039000 08/70

















OIII Ø Ø do do color ഞ്ഞും ് ത്ത്ര∝

ාං ලැ. 0999999 මා j

10,004 4























| 22B 22A















032 056000 08/70







032 059000 08/70





032 060000 08/70





63-10



63-15



.









14











1302/1303

63-20





























032 067000 08/70























































032 086000 08/70















1302/1303 1-79







1302/1303











D







032 095000 08/70





## 1302/1303 3/73

032 096100 08/71







14





1302/1303

032 098000 08/70































































032 110000 08/70























































032 116000 08/70