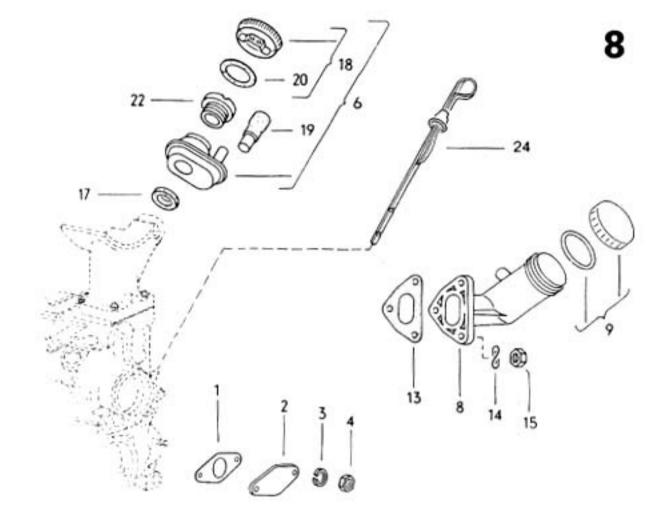

## 1302/1303 3/73

032 096100 08/71

14

1302/1303

032 098000 08/70

032 110000 08/70

032 116000 08/70