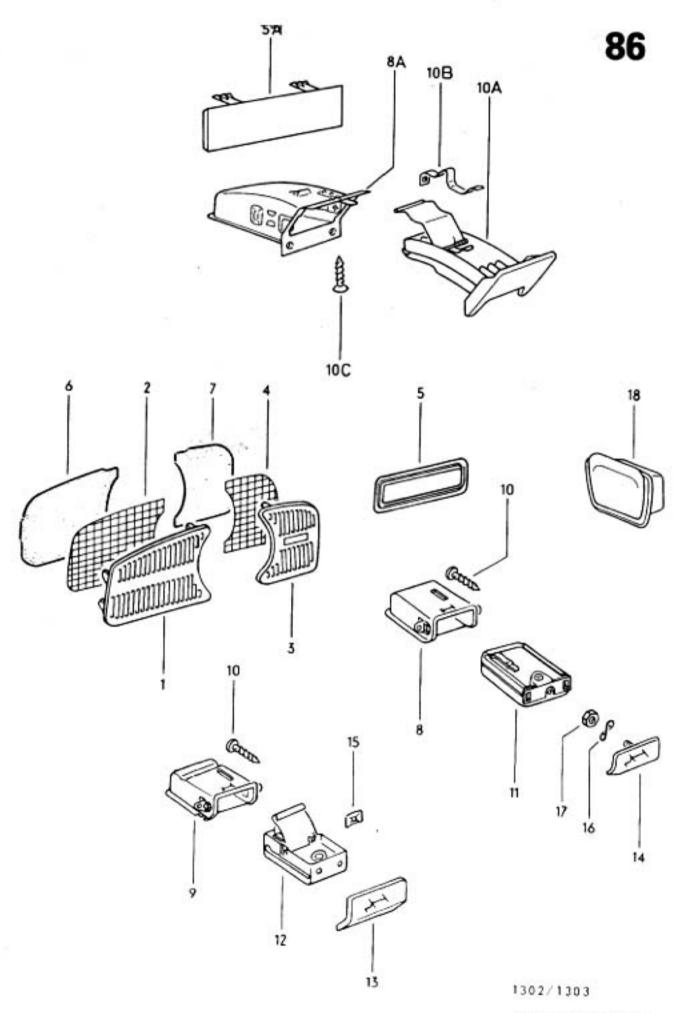

031 009000 08/70









Typ1 3-76

032 011000 08/70













O31 O13000 OB/70











031 016000 08/60



10 40 55 53 30 47C 47A ଷ 42B ଭ 36A 78 50A 42A 42C 0-0 18 50A ħ 6) 

17-20



















19-10













































031 025000 08/70





032 025100 08/70















28

2A



032 029100 08/70

















8 🕲











032 034000 08/70



















1302/1303 4-74

032 039000 08/70

















OIII Ø Ø do do color ഞ്ഞും ് ത്ത്ര∝

ාං ලැ. 0999999 මා j

10,004 4























| 22B 22A















032 056000 08/70







032 059000 08/70





032 060000 08/70





63-10



63-15



.









14











1302/1303

63-20





























032 067000 08/70























































032 086000 08/70















1302/1303 1-79







1302/1303











D







032 095000 08/70





## 1302/1303 3/73

032 096100 08/71







14





1302/1303

032 098000 08/70































































032 110000 08/70























































032 116000 08/70