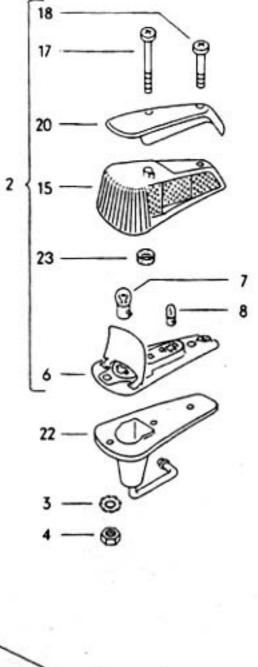

8 🕲











032 034000 08/70



















1302/1303 4-74

032 039000 08/70

















OIII Ø Ø do do color ഞ്ഞും ് ത്ത്ര∝

ාං ලැ. 0999999 මා j

10,004 4























| 22B 22A















032 056000 08/70







032 059000 08/70





032 060000 08/70





63-10



63-15



.









14











1302/1303

63-20





























032 067000 08/70























































032 086000 08/70















1302/1303 1-79







1302/1303











D







032 095000 08/70





## 1302/1303 3/73

032 096100 08/71







14





1302/1303

032 098000 08/70































































032 110000 08/70























































032 116000 08/70