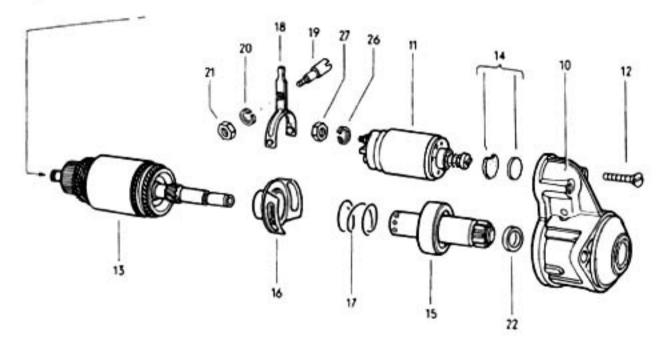

## 1302/1303 3/73

032 096100 08/71

14

1302/1303

032 098000 08/70

032 110000 08/70

032 116000 08/70