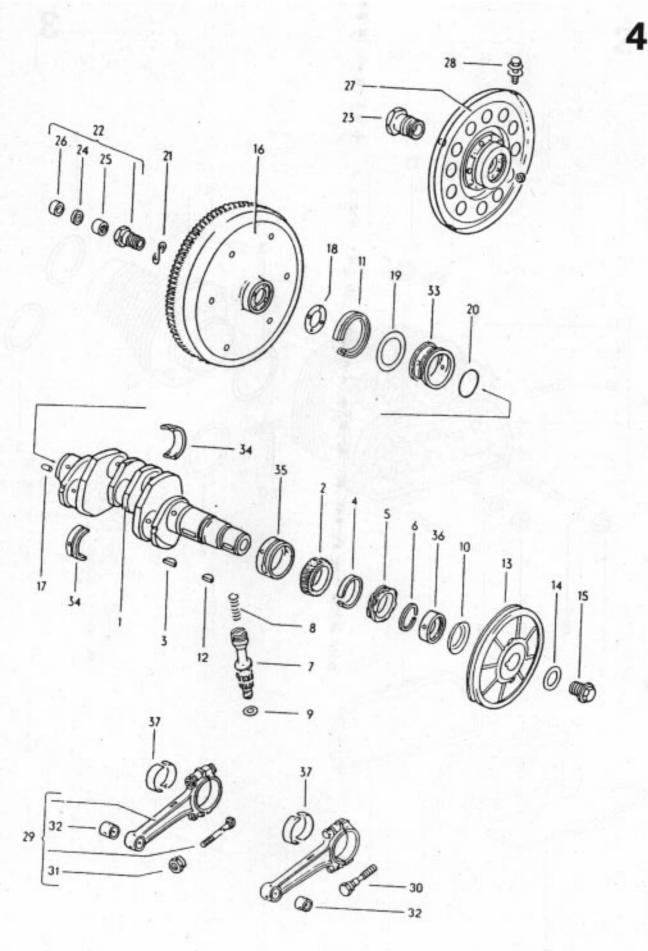

20

1302/1303

031 003000 08/70









25 -22 -

26 -

27

031

12/90

F

21

de p 0

23







031 008000 08/70





031 009000 08/70









Typ1 3-76

032 011000 08/70













O31 O13000 OB/70











031 016000 08/60



10 40 55 53 30 47C 47A ଷ 42B ଭ 36A 78 50A 42A 42C 0-0 18 50A ħ 6) 

17-20



















19-10













































031 025000 08/70





032 025100 08/70















28

2A



032 029100 08/70

















8 🕲











032 034000 08/70



















1302/1303 4-74

032 039000 08/70

















OIII Ø Ø do do color ഞ്ഞും ് ത്ത്ര∝

ාං ලැ. 0999999 මා j

10,004 4























| 22B 22A















032 056000 08/70







032 059000 08/70





032 060000 08/70





63-10



63-15



.









14











1302/1303

63-20