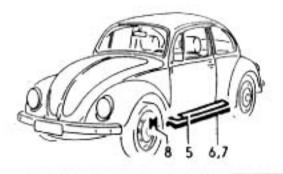

20

1302/1303

031 003000 08/70









25 -22 -

26 -

27

031

12/90

F

21

de p 0

23







031 008000 08/70





031 009000 08/70









Typ1 3-76

032 011000 08/70













O31 O13000 OB/70











031 016000 08/60



10 40 55 53 30 47C 47A ଷ 42B ଭ 36A 78 50A 42A 42C 0-0 18 50A ħ 6) 

17-20



















19-10













































031 025000 08/70





032 025100 08/70















28

2A



032 029100 08/70

















8 🕲











032 034000 08/70



















1302/1303 4-74

032 039000 08/70

















OIII Ø Ø do do color ഞ്ഞും ് ത്ത്ര∝

ාං ලැ. 0999999 මා j

10,004 4























| 22B 22A















032 056000 08/70







032 059000 08/70





032 060000 08/70





63-10



63-15



.









14











1302/1303

63-20





























032 067000 08/70























































032 086000 08/70















1302/1303 1-79







1302/1303











D







032 095000 08/70





## 1302/1303 3/73

032 096100 08/71







14





1302/1303

032 098000 08/70































































032 110000 08/70























































032 116000 08/70