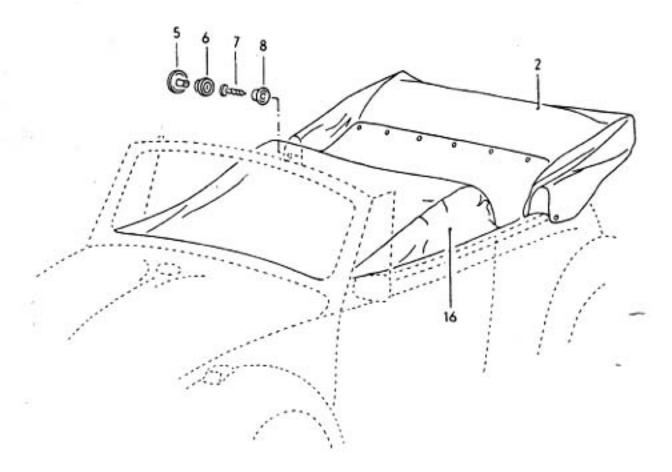

0











031 016000 08/60



10 40 55 53 30 47C 47A ଷ 42B ଭ 36A 78 50A 42A 42C 0-0 18 50A ħ 6) 

17-20



















19-10













































031 025000 08/70





032 025100 08/70















28

2A



032 029100 08/70

















8 🕲











032 034000 08/70



















1302/1303 4-74

032 039000 08/70

















OIII Ø Ø do do color ഞ്ഞും ് ത്ത്ര∝

ාං ලැ. 0999999 මා j

10,004 4























| 22B 22A















032 056000 08/70







032 059000 08/70





032 060000 08/70





63-10



63-15



.









14











1302/1303

63-20





























032 067000 08/70























































032 086000 08/70















1302/1303 1-79







1302/1303











D







032 095000 08/70





## 1302/1303 3/73

032 096100 08/71







14





1302/1303

032 098000 08/70































































032 110000 08/70























































032 116000 08/70