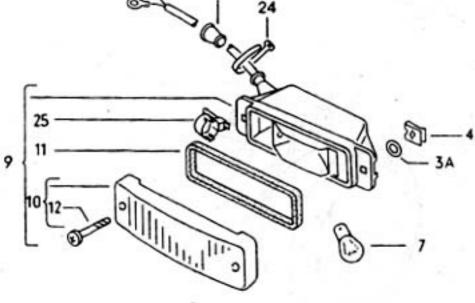

8 🕲











032 034000 08/70



















1302/1303 4-74

032 039000 08/70

















OIII Ø Ø do do color ഞ്ഞും ് ത്ത്ര∝

ාං ලැ. 0999999 මා j

10,004 4























| 22B 22A















032 056000 08/70







032 059000 08/70





032 060000 08/70





63-10



63-15



.









14











1302/1303

63-20





























032 067000 08/70























































032 086000 08/70















1302/1303 1-79







1302/1303











D







032 095000 08/70





## 1302/1303 3/73

032 096100 08/71







14





1302/1303

032 098000 08/70































































032 110000 08/70























































032 116000 08/70