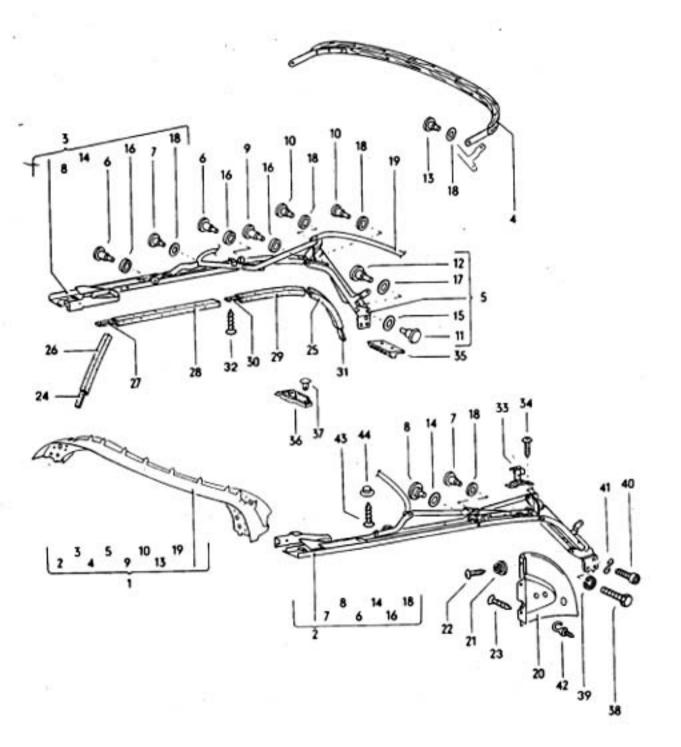

O31 O13000 OB/70

031 016000 08/60

10 40 55 53 30 47C 47A ଷ 42B ଭ 36A 78 50A 42A 42C 0-0 18 50A ħ 6) 

17-20

19-10

031 025000 08/70

032 025100 08/70

28