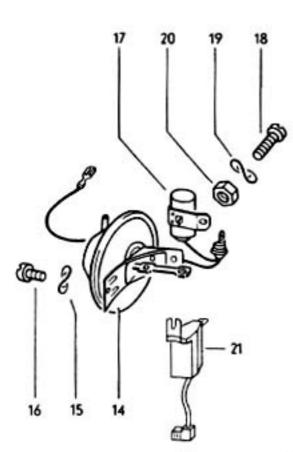

-10













































031 025000 08/70





032 025100 08/70















28

2A



032 029100 08/70

















8 🕲











032 034000 08/70



















1302/1303 4-74

032 039000 08/70

















OIII Ø Ø do do color ഞ്ഞും ് ത്ത്ര∝

ාං ලැ. 0999999 මා j

10,004 4























| 22B 22A















032 056000 08/70







032 059000 08/70





032 060000 08/70





63-10



63-15



.









14











1302/1303

63-20





























032 067000 08/70























































032 086000 08/70















1302/1303 1-79







1302/1303











D







032 095000 08/70





## 1302/1303 3/73

032 096100 08/71







14





1302/1303

032 098000 08/70































































032 110000 08/70























































032 116000 08/70