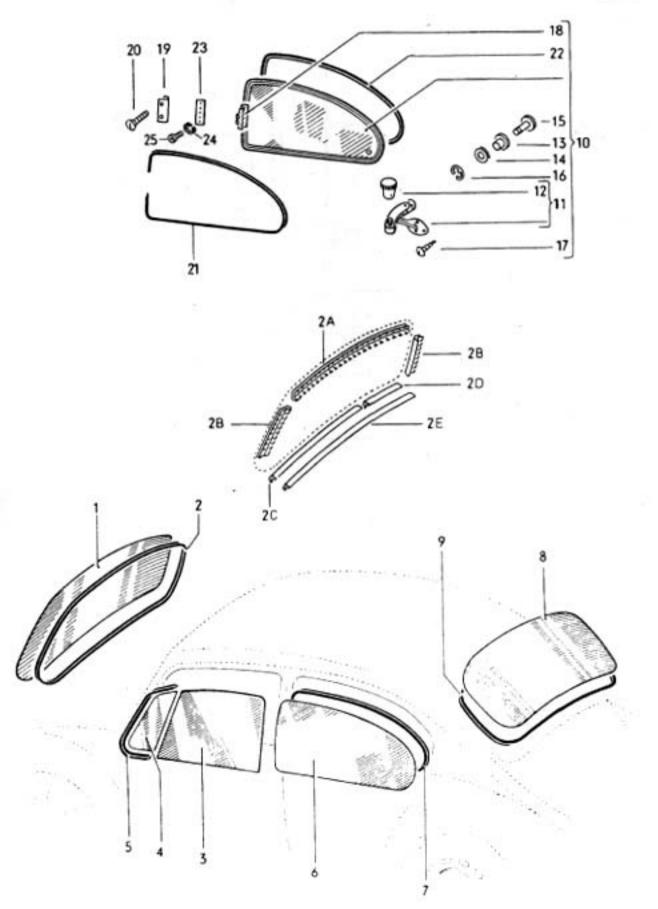

O31 O13000 OB/70

031 016000 08/60

10 40 55 53 30 47C 47A ଷ 42B ଭ 36A 78 50A 42A 42C 0-0 18 50A ħ 6) 

17-20

19-10

031 025000 08/70

032 025100 08/70

28