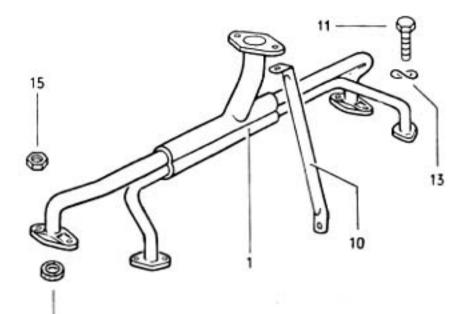

## 1302/1303 3/73

032 096100 08/71

14

1302/1303

032 098000 08/70

032 110000 08/70

032 116000 08/70