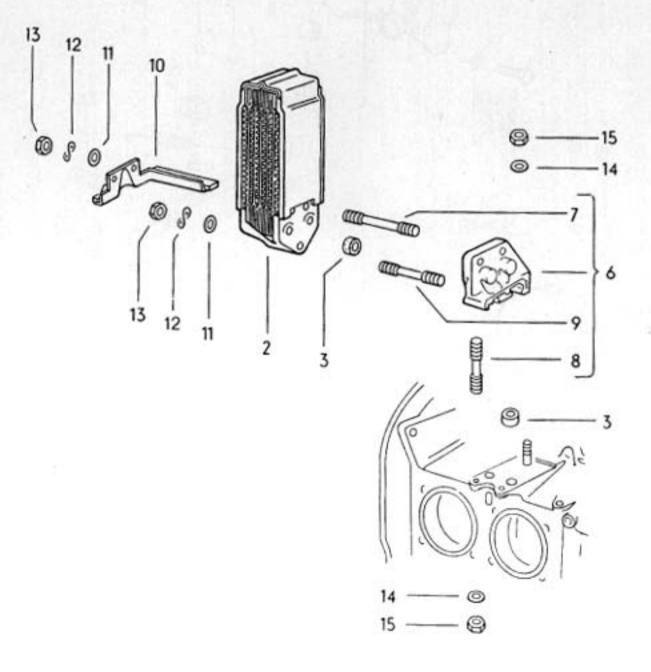

20

1302/1303

031 003000 08/70









25 -22 -

26 -

27

031

12/90

F

21

de p 0

23







031 008000 08/70





031 009000 08/70









Typ1 3-76

032 011000 08/70













O31 O13000 OB/70











031 016000 08/60



10 40 55 53 30 47C 47A ଷ 42B ଭ 36A 78 50A 42A 42C 0-0 18 50A ħ 6) 

17-20



















19-10













































031 025000 08/70





032 025100 08/70















28

2A



032 029100 08/70

















8 🕲











032 034000 08/70



















1302/1303 4-74

032 039000 08/70

















OIII Ø Ø do do color ഞ്ഞും ് ത്ത്ര∝

ාං ලැ. 0999999 මා j

10,004 4























| 22B 22A















032 056000 08/70







032 059000 08/70





032 060000 08/70





63-10



63-15



.









14











1302/1303

63-20





























032 067000 08/70