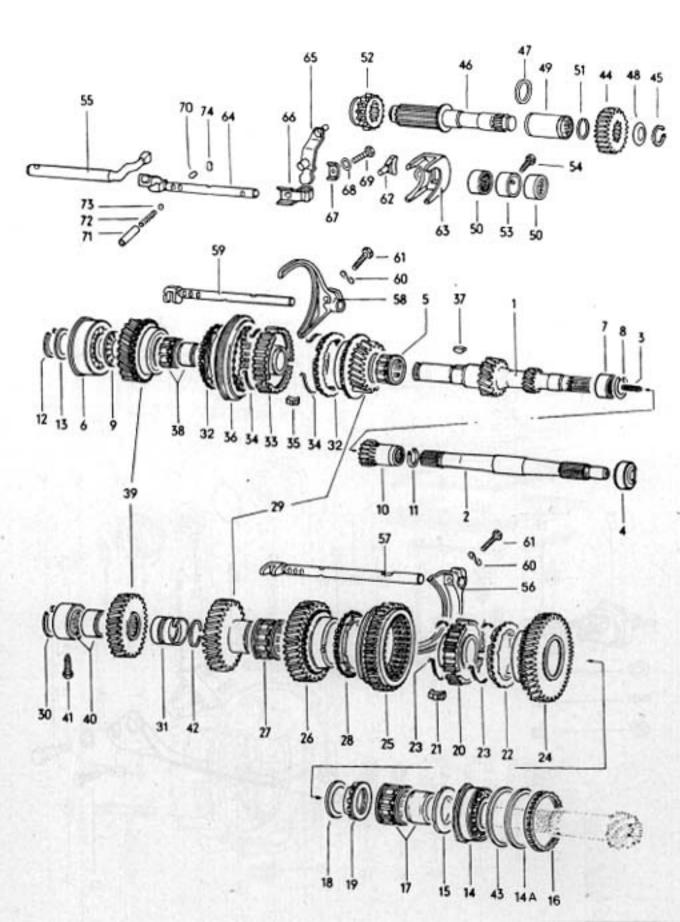

2A

032 029100 08/70

8 🕲

032 034000 08/70

1302/1303 4-74

032 039000 08/70

OIII Ø Ø do do color ഞ്ഞും ് ത്ത്ര∝

ාං ලැ. 0999999 මා j