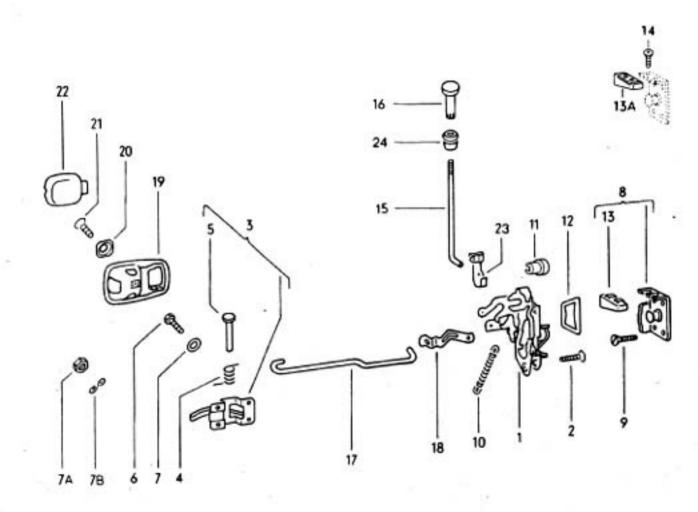

O31 O13000 OB/70

031 016000 08/60

10 40 55 53 30 47C 47A ଷ 42B ଭ 36A 78 50A 42A 42C 0-0 18 50A ħ 6) 

17-20

19-10

031 025000 08/70

032 025100 08/70

28