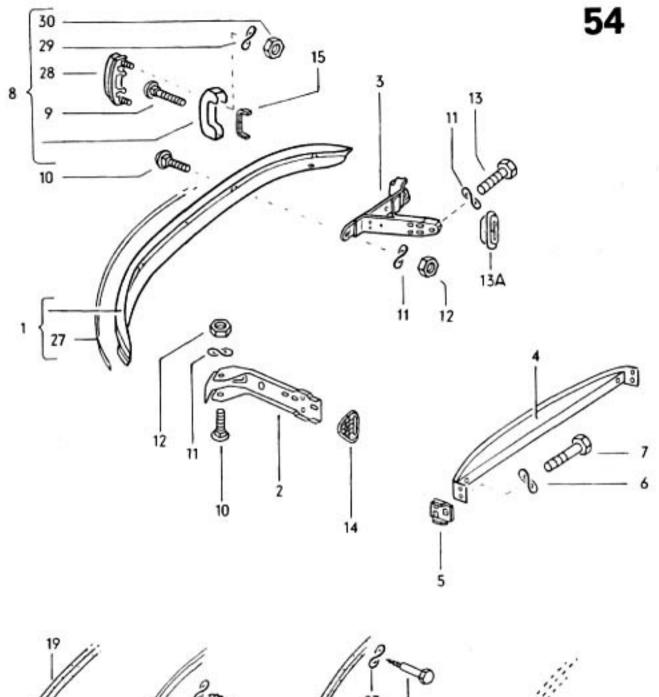

## 1302/1303 3/73

032 096100 08/71

14

1302/1303

032 098000 08/70

032 110000 08/70

032 116000 08/70