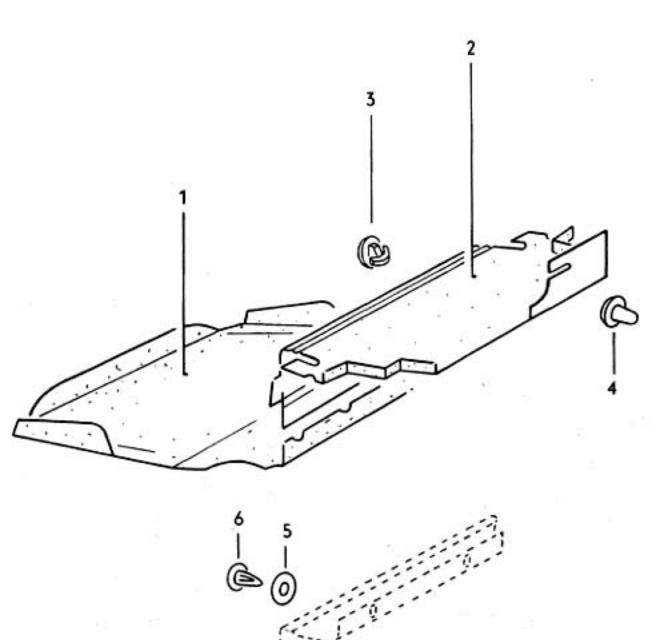

0













O31 O13000 OB/70











031 016000 08/60



10 40 55 53 30 47C 47A ଷ 42B ଭ 36A 78 50A 42A 42C 0-0 18 50A ħ 6) 

17-20



















19-10













































031 025000 08/70





032 025100 08/70















28

2A



032 029100 08/70

















8 🕲











032 034000 08/70



















1302/1303 4-74

032 039000 08/70

















OIII Ø Ø do do color ഞ്ഞും ് ത്ത്ര∝

ාං ලැ. 0999999 මා j

10,004 4























| 22B 22A















032 056000 08/70







032 059000 08/70





032 060000 08/70





63-10



63-15



.









14











1302/1303

63-20





























032 067000 08/70























































032 086000 08/70















1302/1303 1-79







1302/1303











D







032 095000 08/70





## 1302/1303 3/73

032 096100 08/71







14





1302/1303

032 098000 08/70































































032 110000 08/70























































032 116000 08/70