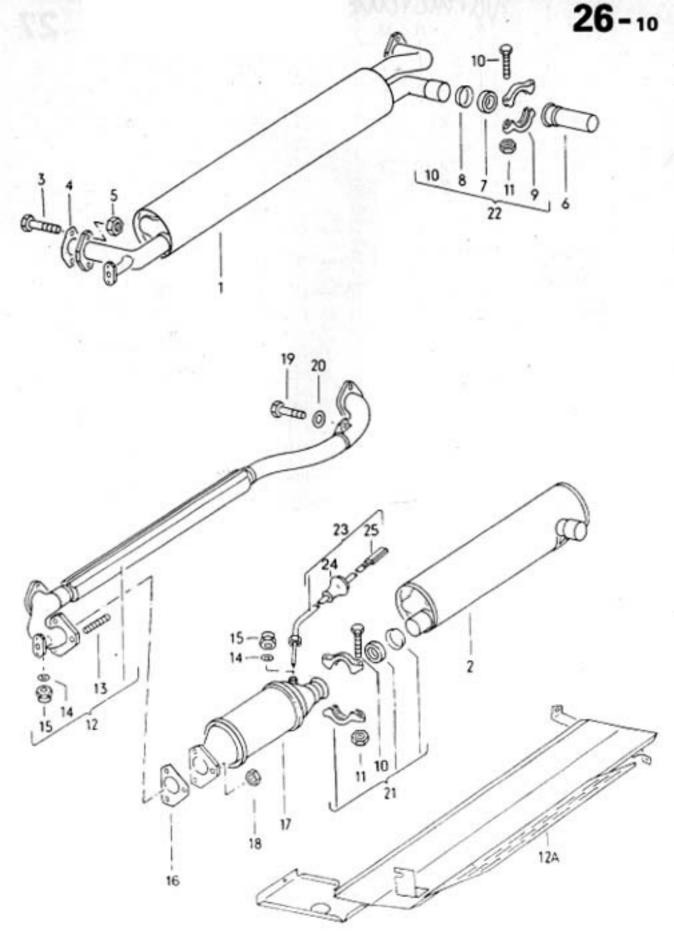

20

1302/1303

031 003000 08/70









25 -22 -

26 -

27

031

12/90

F

21

de p 0

23







031 008000 08/70





031 009000 08/70









Typ1 3-76

032 011000 08/70













O31 O13000 OB/70











031 016000 08/60



10 40 55 53 30 47C 47A ଷ 42B ଭ 36A 78 50A 42A 42C 0-0 18 50A ħ 6) 

17-20



















19-10













































031 025000 08/70





032 025100 08/70















28

2A



032 029100 08/70

















8 🕲











032 034000 08/70



















1302/1303 4-74

032 039000 08/70

















OIII Ø Ø do do color ഞ്ഞും ് ത്ത്ര∝

ාං ලැ. 0999999 මා j

10,004 4























| 22B 22A















032 056000 08/70







032 059000 08/70





032 060000 08/70





63-10



63-15



.









14











1302/1303

63-20





























032 067000 08/70























































032 086000 08/70















1302/1303 1-79







1302/1303











D







032 095000 08/70





## 1302/1303 3/73

032 096100 08/71







14





1302/1303

032 098000 08/70































































032 110000 08/70