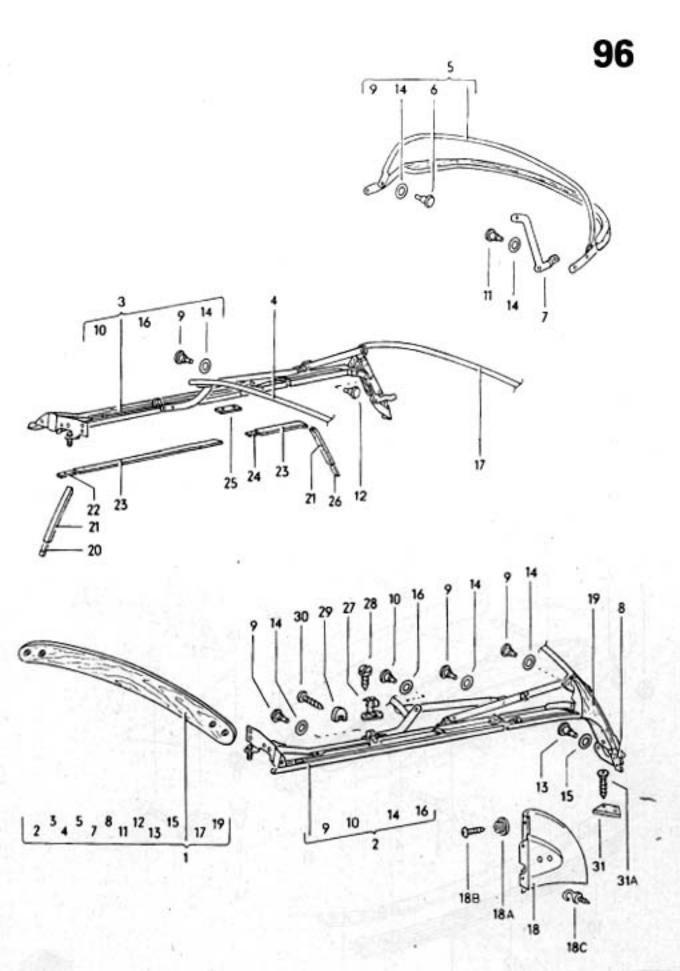

0 08/60



10 40 55 53 30 47C 47A ଷ 42B ଭ 36A 78 50A 42A 42C 0-0 18 50A ħ 6) 

17-20



















19-10













































031 025000 08/70





032 025100 08/70















28

2A



032 029100 08/70

















8 🕲











032 034000 08/70



















1302/1303 4-74

032 039000 08/70

















OIII Ø Ø do do color ഞ്ഞും ് ത്ത്ര∝

ාං ලැ. 0999999 මා j

10,004 4























| 22B 22A















032 056000 08/70







032 059000 08/70





032 060000 08/70





63-10



63-15



.









14











1302/1303

63-20





























032 067000 08/70























































032 086000 08/70















1302/1303 1-79







1302/1303











D







032 095000 08/70





## 1302/1303 3/73

032 096100 08/71







14





1302/1303

032 098000 08/70































































032 110000 08/70























































032 116000 08/70