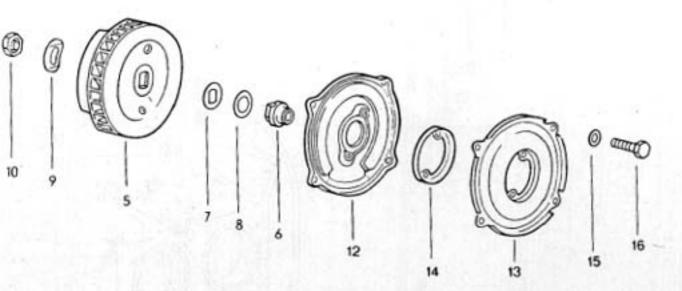

20

1302/1303

031 003000 08/70









25 -22 -

26 -

27

031

12/90

F

21

de p 0

23







031 008000 08/70





031 009000 08/70









Typ1 3-76

032 011000 08/70













O31 O13000 OB/70











031 016000 08/60



10 40 55 53 30 47C 47A ଷ 42B ଭ 36A 78 50A 42A 42C 0-0 18 50A ħ 6) 

17-20



















19-10













































031 025000 08/70





032 025100 08/70















28

2A



032 029100 08/70

















8 🕲











032 034000 08/70



















1302/1303 4-74

032 039000 08/70

















OIII Ø Ø do do color ഞ്ഞും ് ത്ത്ര∝

ාං ලැ. 0999999 මා j

10,004 4























| 22B 22A















032 056000 08/70







032 059000 08/70





032 060000 08/70





63-10



63-15



.









14











1302/1303

63-20





























032 067000 08/70























































032 086000 08/70