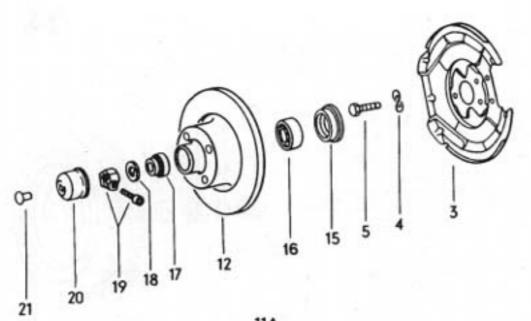

2A

032 029100 08/70

8 🕲

032 034000 08/70

1302/1303 4-74

032 039000 08/70

OIII Ø Ø do do color ഞ്ഞും ് ത്ത്ര∝

ාං ලැ. 0999999 මා j