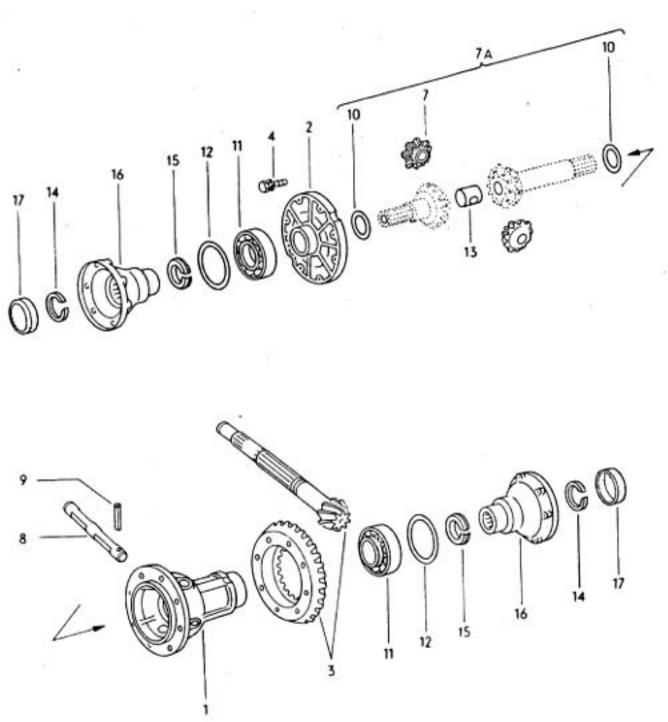

20

1302/1303

031 003000 08/70









25 -22 -

26 -

27

031

12/90

F

21

de p 0

23







031 008000 08/70





031 009000 08/70









Typ1 3-76

032 011000 08/70













O31 O13000 OB/70











031 016000 08/60



10 40 55 53 30 47C 47A ଷ 42B ଭ 36A 78 50A 42A 42C 0-0 18 50A ħ 6) 

17-20



















19-10













































031 025000 08/70





032 025100 08/70















28

2A



032 029100 08/70

















8 🕲











032 034000 08/70



















1302/1303 4-74

032 039000 08/70

















OIII Ø Ø do do color ഞ്ഞും ് ത്ത്ര∝

ාං ලැ. 0999999 මා j

10,004 4























| 22B 22A















032 056000 08/70







032 059000 08/70





032 060000 08/70





63-10



63-15



.









14











1302/1303

63-20





























032 067000 08/70























































032 086000 08/70















1302/1303 1-79







1302/1303











D







032 095000 08/70





## 1302/1303 3/73

032 096100 08/71







14





1302/1303

032 098000 08/70































































032 110000 08/70























































032 116000 08/70