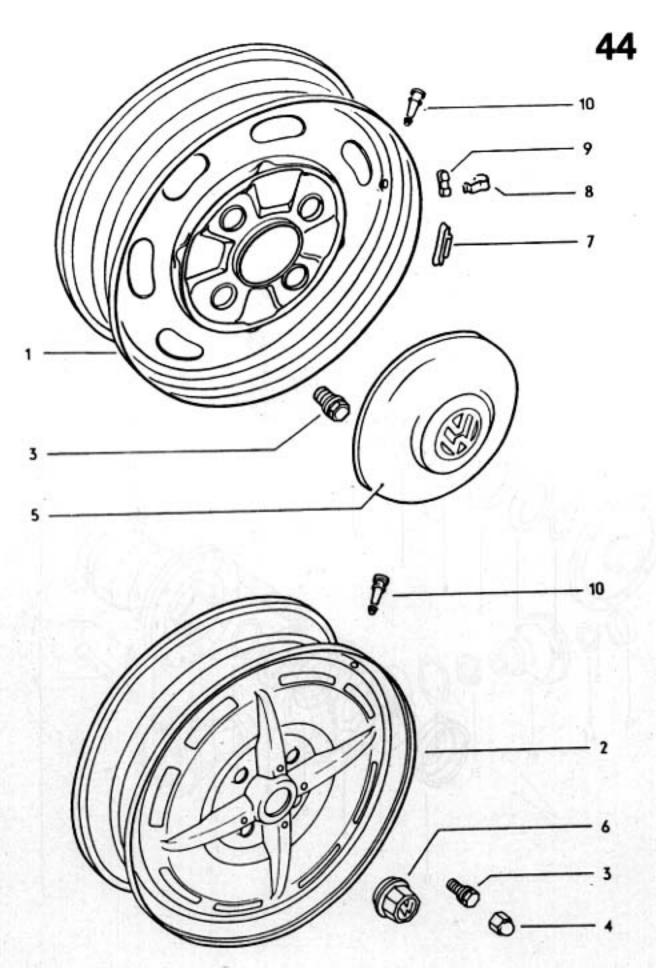

20

1302/1303

031 003000 08/70









25 -22 -

26 -

27

031

12/90

F

21

de p 0

23







031 008000 08/70





031 009000 08/70









Typ1 3-76

032 011000 08/70













O31 O13000 OB/70











031 016000 08/60



10 40 55 53 30 47C 47A ଷ 42B ଭ 36A 78 50A 42A 42C 0-0 18 50A ħ 6) 

17-20



















19-10













































031 025000 08/70





032 025100 08/70















28

2A



032 029100 08/70

















8 🕲











032 034000 08/70



















1302/1303 4-74

032 039000 08/70

















OIII Ø Ø do do color ഞ്ഞും ് ത്ത്ര∝

ාං ලැ. 0999999 මා j

10,004 4























| 22B 22A















032 056000 08/70







032 059000 08/70





032 060000 08/70





63-10



63-15



.









14











1302/1303

63-20





























032 067000 08/70























































032 086000 08/70















1302/1303 1-79







1302/1303











D







032 095000 08/70





## 1302/1303 3/73

032 096100 08/71







14





1302/1303

032 098000 08/70































































032 110000 08/70























































032 116000 08/70