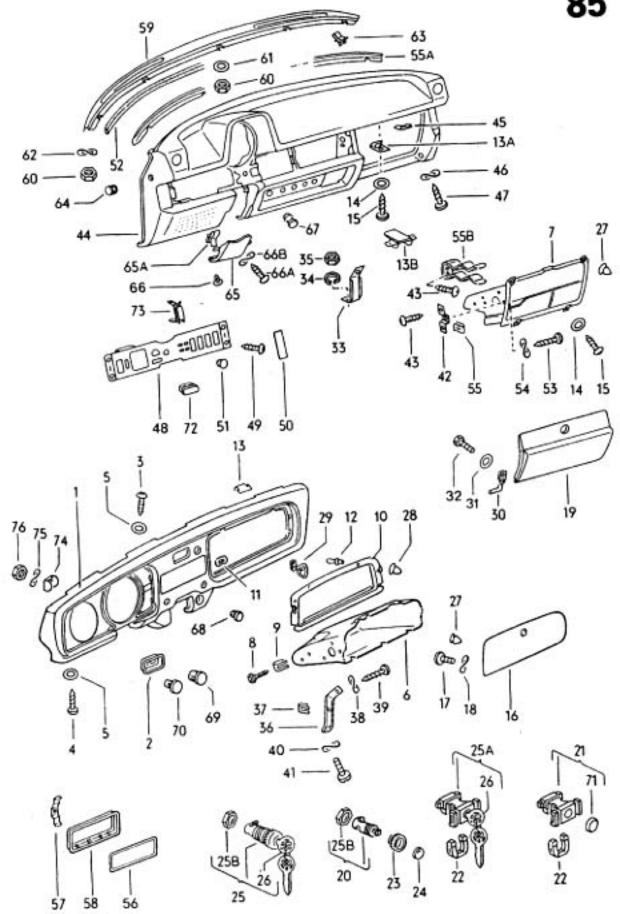

## 1302/1303 3/73

032 096100 08/71

14

1302/1303

032 098000 08/70

032 110000 08/70

032 116000 08/70