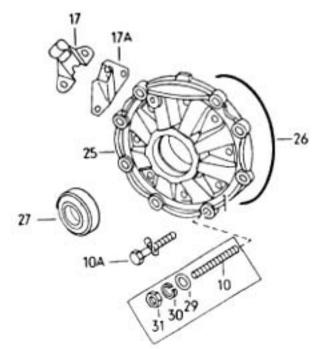

2A

032 029100 08/70

8 🕲

032 034000 08/70

1302/1303 4-74

032 039000 08/70

OIII Ø Ø do do color ഞ്ഞും ് ത്ത്ര∝

ාං ලැ. 0999999 මා j