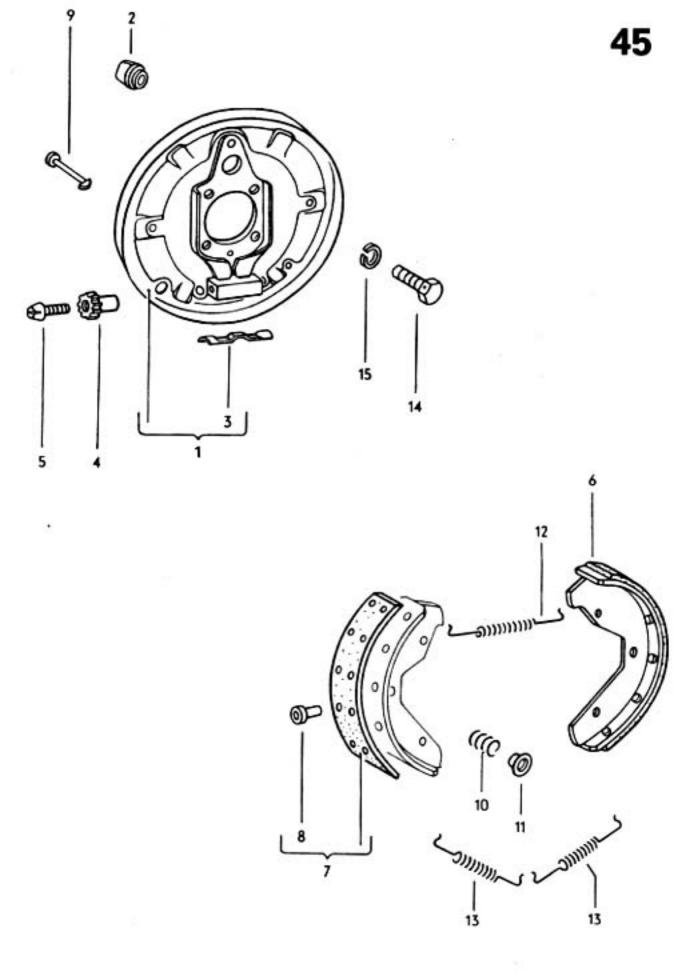

20

1302/1303

031 003000 08/70









25 -22 -

26 -

27

031

12/90

F

21

de p 0

23







031 008000 08/70





031 009000 08/70









Typ1 3-76

032 011000 08/70













O31 O13000 OB/70











031 016000 08/60



10 40 55 53 30 47C 47A ଷ 42B ଭ 36A 78 50A 42A 42C 0-0 18 50A ħ 6) 

17-20



















19-10













































031 025000 08/70





032 025100 08/70















28

2A



032 029100 08/70

















8 🕲











032 034000 08/70



















1302/1303 4-74

032 039000 08/70

















OIII Ø Ø do do color ഞ്ഞും ് ത്ത്ര∝

ාං ලැ. 0999999 මා j

10,004 4























| 22B 22A















032 056000 08/70







032 059000 08/70





032 060000 08/70





63-10



63-15



.









14











1302/1303

63-20





























032 067000 08/70























































032 086000 08/70















1302/1303 1-79







1302/1303











D







032 095000 08/70





## 1302/1303 3/73

032 096100 08/71







14





1302/1303

032 098000 08/70































































032 110000 08/70























































032 116000 08/70