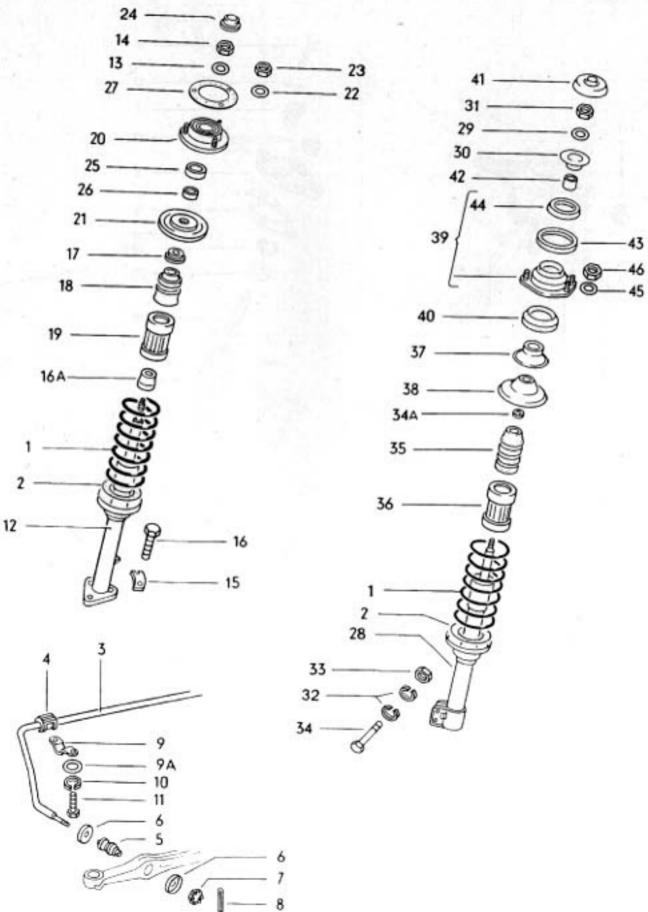

20

1302/1303

031 003000 08/70









25 -22 -

26 -

27

031

12/90

F

21

de p 0

23







031 008000 08/70





031 009000 08/70









Typ1 3-76

032 011000 08/70













O31 O13000 OB/70











031 016000 08/60



10 40 55 53 30 47C 47A ଷ 42B ଭ 36A 78 50A 42A 42C 0-0 18 50A ħ 6) 

17-20



















19-10













































031 025000 08/70





032 025100 08/70















28

2A



032 029100 08/70

















8 🕲











032 034000 08/70



















1302/1303 4-74

032 039000 08/70

















OIII Ø Ø do do color ഞ്ഞും ് ത്ത്ര∝

ාං ලැ. 0999999 මා j

10,004 4























| 22B 22A















032 056000 08/70







032 059000 08/70





032 060000 08/70





63-10



63-15



.









14











1302/1303

63-20





























032 067000 08/70























































032 086000 08/70















1302/1303 1-79







1302/1303











D







032 095000 08/70





## 1302/1303 3/73

032 096100 08/71







14





1302/1303

032 098000 08/70































































032 110000 08/70























































032 116000 08/70