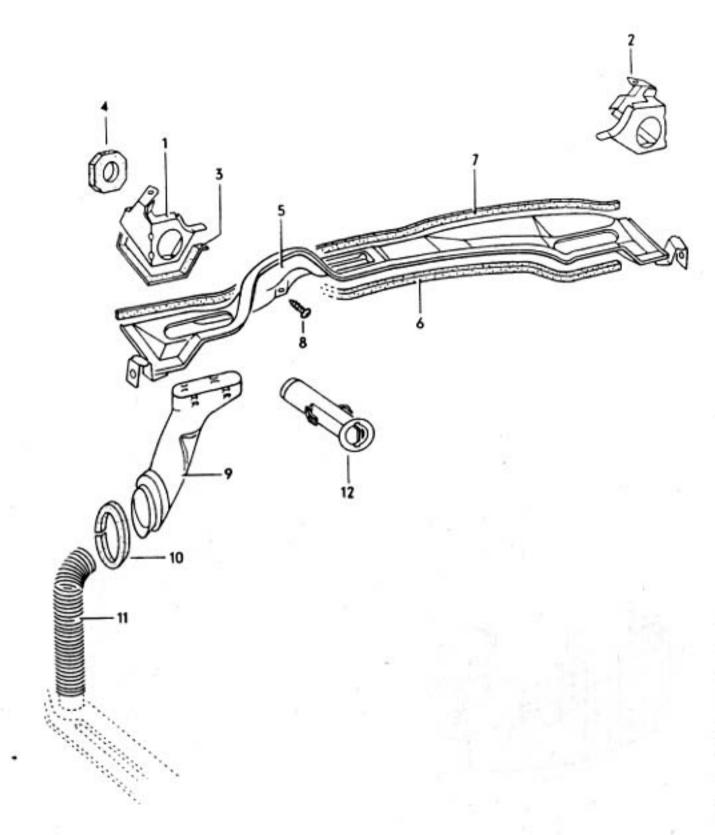

F

21

de p 0

23

031 008000 08/70

031 009000 08/70

Typ1 3-76

032 011000 08/70