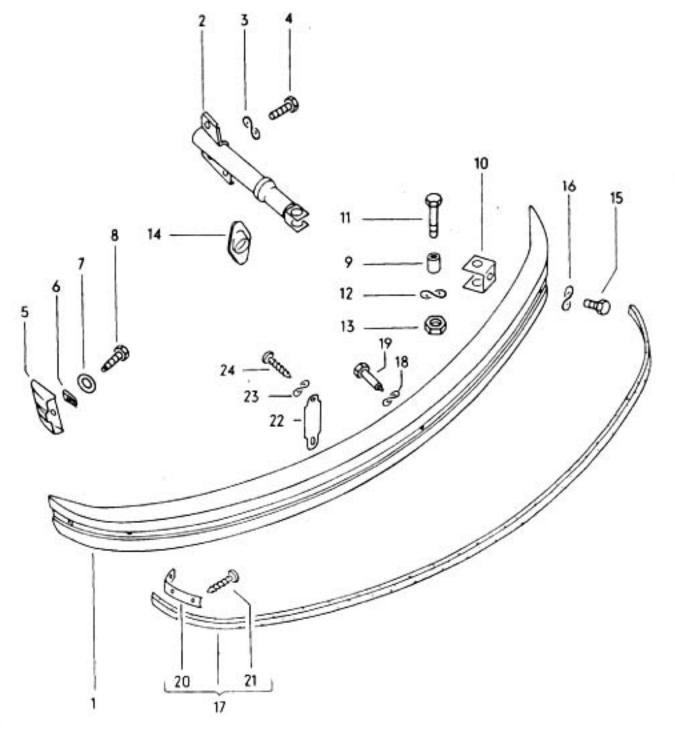

20

1302/1303

031 003000 08/70









25 -22 -

26 -

27

031

12/90

F

21

de p 0

23







031 008000 08/70





031 009000 08/70









Typ1 3-76

032 011000 08/70













O31 O13000 OB/70











031 016000 08/60



10 40 55 53 30 47C 47A ଷ 42B ଭ 36A 78 50A 42A 42C 0-0 18 50A ħ 6) 

17-20



















19-10













































031 025000 08/70





032 025100 08/70















28

2A



032 029100 08/70

















8 🕲











032 034000 08/70



















1302/1303 4-74

032 039000 08/70

















OIII Ø Ø do do color ഞ്ഞും ് ത്ത്ര∝

ාං ලැ. 0999999 මා j

10,004 4























| 22B 22A















032 056000 08/70







032 059000 08/70





032 060000 08/70





63-10



63-15



.









14











1302/1303

63-20





























032 067000 08/70























































032 086000 08/70















1302/1303 1-79







1302/1303











D







032 095000 08/70





## 1302/1303 3/73

032 096100 08/71







14





1302/1303

032 098000 08/70































































032 110000 08/70























































032 116000 08/70