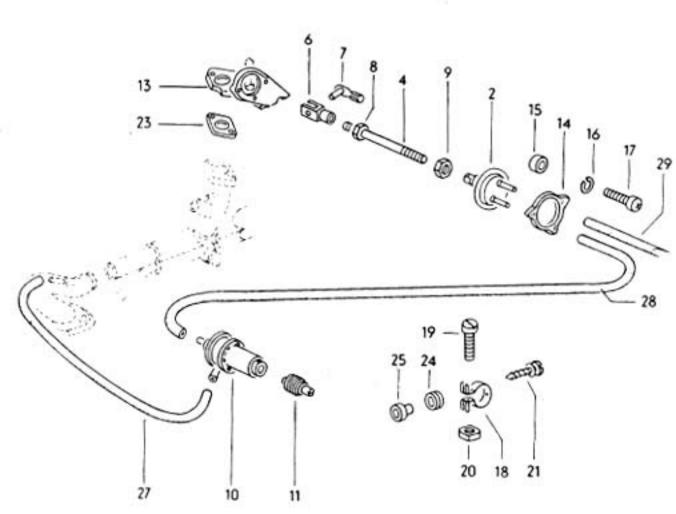

O31 O13000 OB/70

031 016000 08/60

10 40 55 53 30 47C 47A ଷ 42B ଭ 36A 78 50A 42A 42C 0-0 18 50A ħ 6) 

17-20

19-10

031 025000 08/70

032 025100 08/70

28