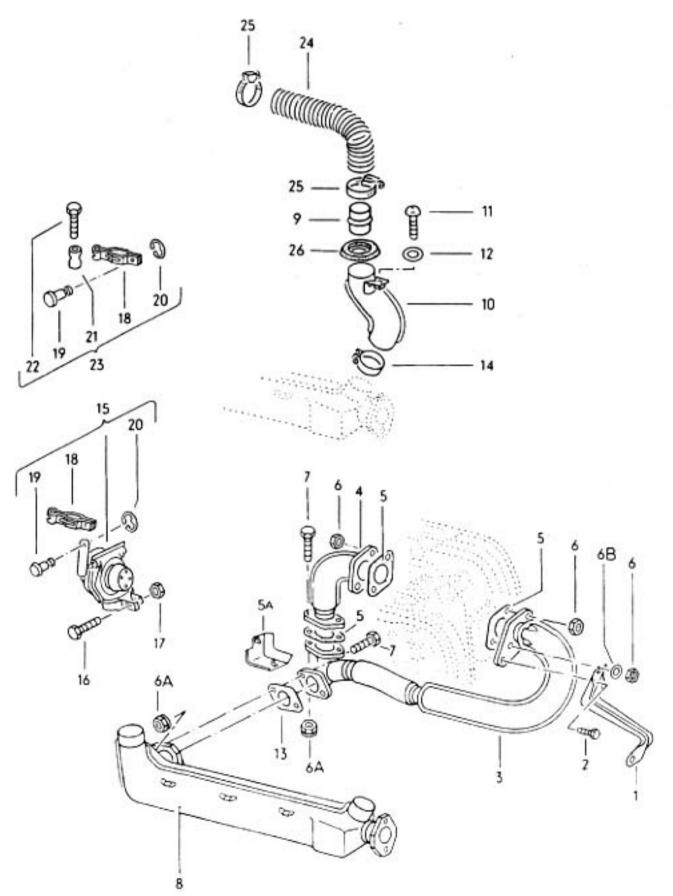

O31 O13000 OB/70

031 016000 08/60

10 40 55 53 30 47C 47A ଷ 42B ଭ 36A 78 50A 42A 42C 0-0 18 50A ħ 6) 

17-20

19-10

031 025000 08/70

032 025100 08/70

28