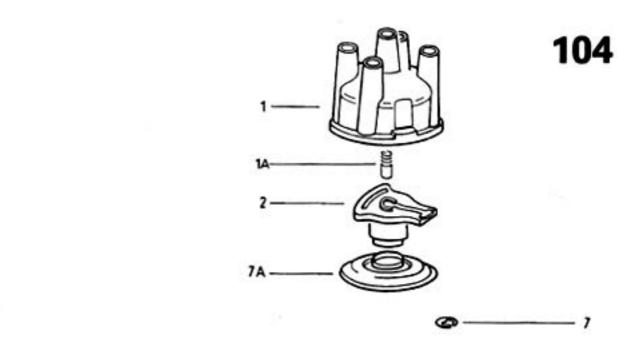

19-10













































031 025000 08/70





032 025100 08/70















28

2A



032 029100 08/70

















8 🕲











032 034000 08/70



















1302/1303 4-74

032 039000 08/70

















OIII Ø Ø do do color ഞ്ഞും ് ത്ത്ര∝

ාං ලැ. 0999999 මා j

10,004 4























| 22B 22A















032 056000 08/70







032 059000 08/70





032 060000 08/70





63-10



63-15



.









14











1302/1303

63-20





























032 067000 08/70























































032 086000 08/70















1302/1303 1-79







1302/1303











D







032 095000 08/70





## 1302/1303 3/73

032 096100 08/71







14





1302/1303

032 098000 08/70































































032 110000 08/70























































032 116000 08/70