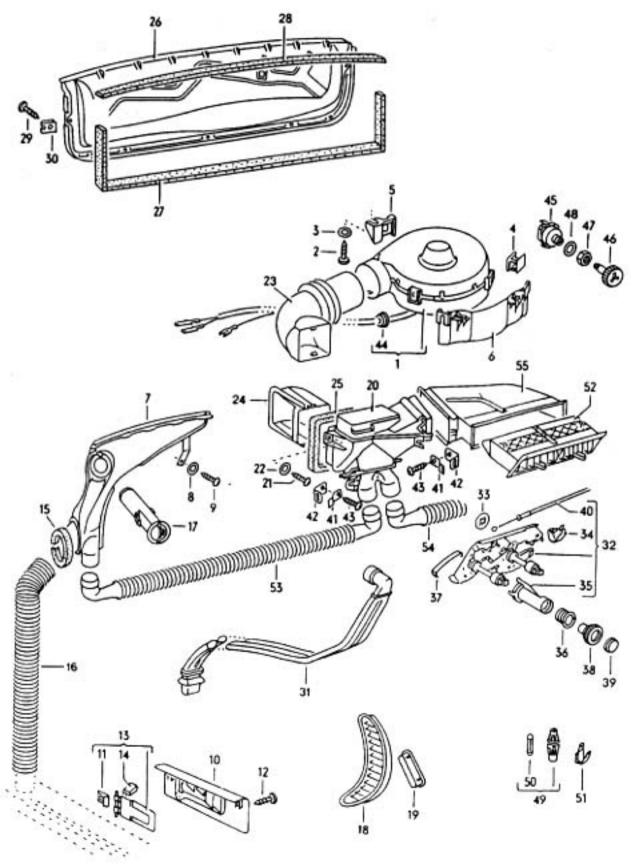

O31 O13000 OB/70

031 016000 08/60

10 40 55 53 30 47C 47A ଷ 42B ଭ 36A 78 50A 42A 42C 0-0 18 50A ħ 6) 

17-20

19-10

031 025000 08/70

032 025100 08/70

28