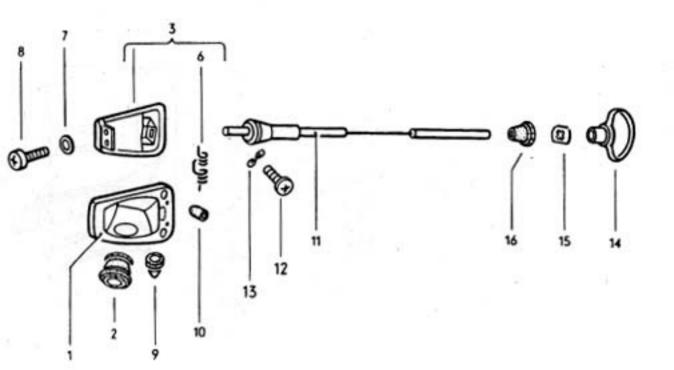

2A

032 029100 08/70

8 🕲

032 034000 08/70

1302/1303 4-74

032 039000 08/70

OIII Ø Ø do do color ഞ്ഞും ് ത്ത്ര∝

ාං ලැ. 0999999 මා j