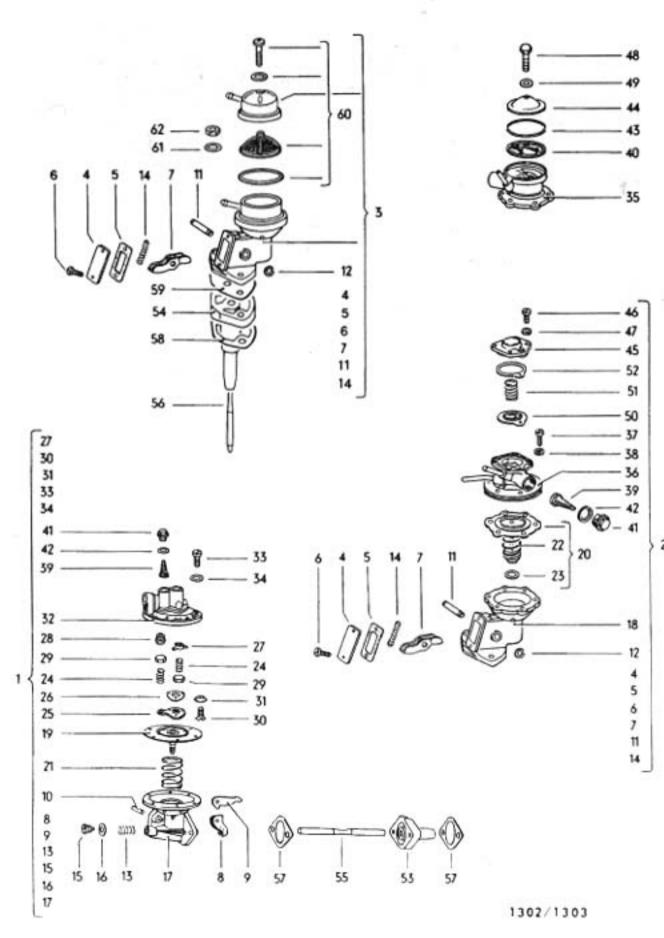

O31 O13000 OB/70

031 016000 08/60

10 40 55 53 30 47C 47A ଷ 42B ଭ 36A 78 50A 42A 42C 0-0 18 50A ħ 6) 

17-20

19-10

031 025000 08/70

032 025100 08/70

28