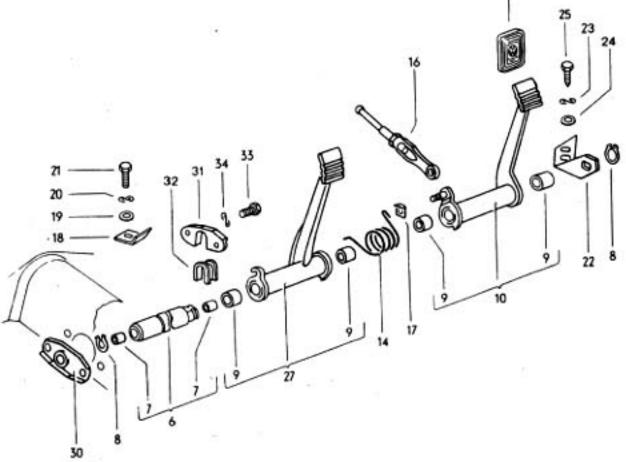

20

1302/1303

031 003000 08/70









25 -22 -

26 -

27

031

12/90

F

21

de p 0

23







031 008000 08/70





031 009000 08/70









Typ1 3-76

032 011000 08/70













O31 O13000 OB/70











031 016000 08/60



10 40 55 53 30 47C 47A ଷ 42B ଭ 36A 78 50A 42A 42C 0-0 18 50A ħ 6) 

17-20



















19-10













































031 025000 08/70





032 025100 08/70















28

2A



032 029100 08/70

















8 🕲











032 034000 08/70



















1302/1303 4-74

032 039000 08/70

















OIII Ø Ø do do color ഞ്ഞും ് ത്ത്ര∝

ාං ලැ. 0999999 මා j

10,004 4























| 22B 22A















032 056000 08/70







032 059000 08/70





032 060000 08/70





63-10



63-15



.









14











1302/1303

63-20





























032 067000 08/70























































032 086000 08/70















1302/1303 1-79







1302/1303











D







032 095000 08/70





## 1302/1303 3/73

032 096100 08/71







14





1302/1303

032 098000 08/70































































032 110000 08/70























































032 116000 08/70