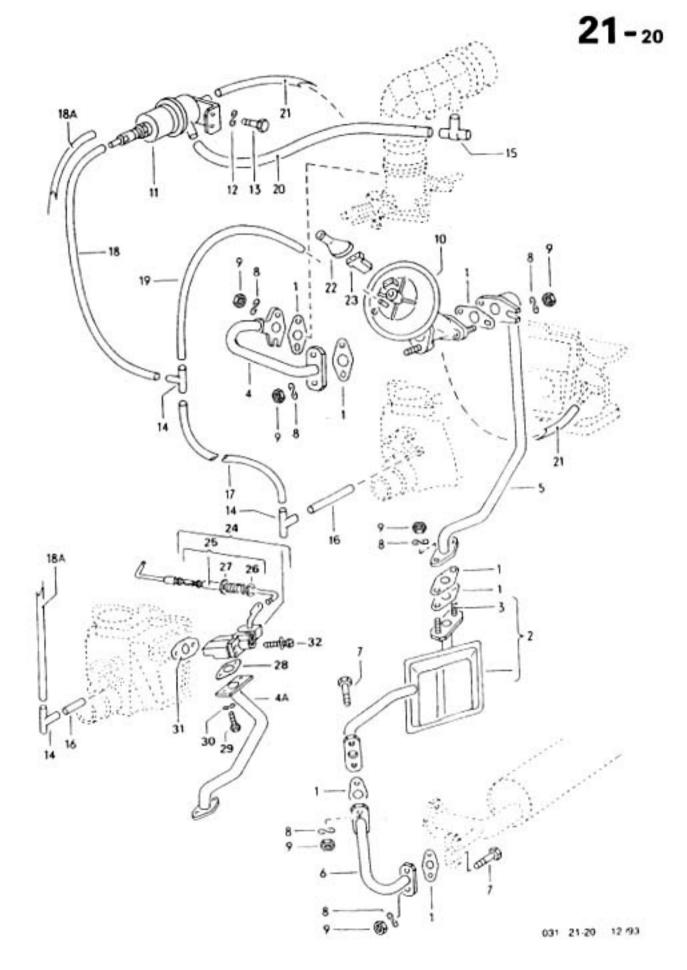

O31 O13000 OB/70

031 016000 08/60

10 40 55 53 30 47C 47A ଷ 42B ଭ 36A 78 50A 42A 42C 0-0 18 50A ħ 6) 

17-20

19-10

031 025000 08/70

032 025100 08/70

28