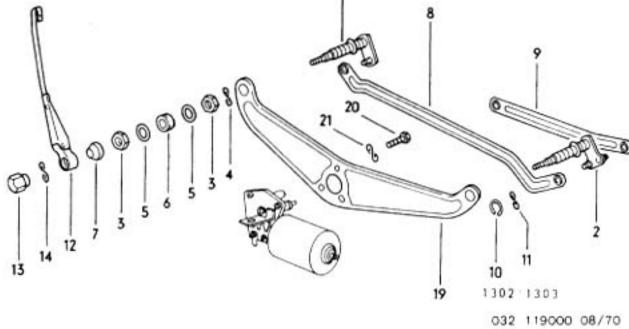

## 1302/1303 3/73

032 096100 08/71

14

1302/1303

032 098000 08/70

032 110000 08/70

032 116000 08/70