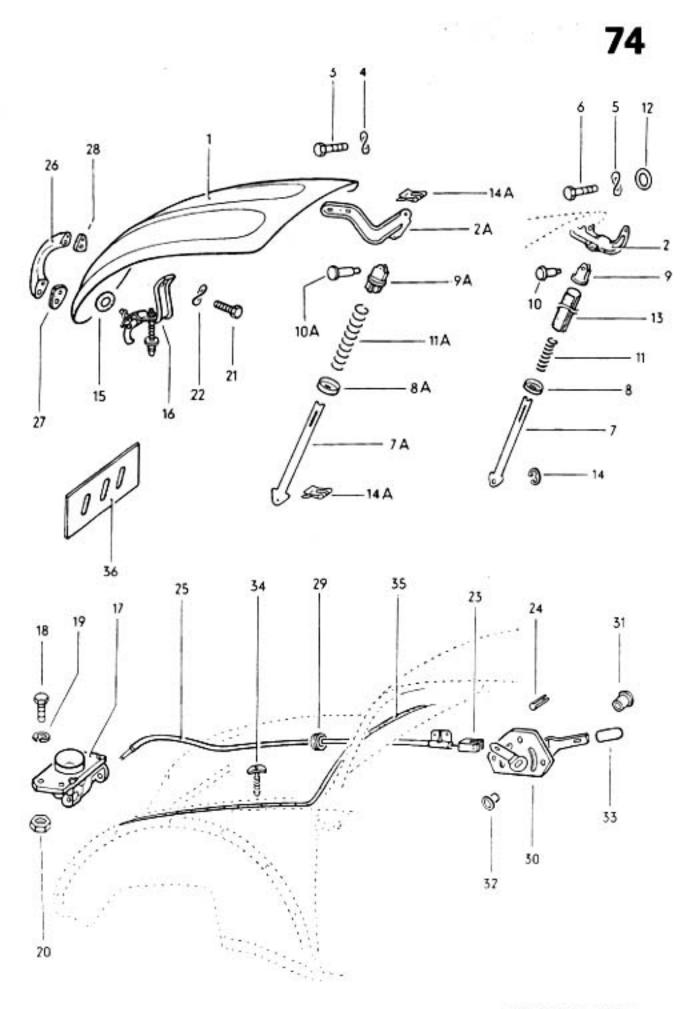

031 008000 08/70





031 009000 08/70









Typ1 3-76

032 011000 08/70













O31 O13000 OB/70











031 016000 08/60



10 40 55 53 30 47C 47A ଷ 42B ଭ 36A 78 50A 42A 42C 0-0 18 50A ħ 6) 

17-20



















19-10













































031 025000 08/70





032 025100 08/70















28

2A



032 029100 08/70

















8 🕲











032 034000 08/70



















1302/1303 4-74

032 039000 08/70

















OIII Ø Ø do do color ഞ്ഞും ് ത്ത്ര∝

ාං ලැ. 0999999 මා j

10,004 4























| 22B 22A















032 056000 08/70







032 059000 08/70





032 060000 08/70





63-10



63-15



.









14











1302/1303

63-20





























032 067000 08/70























































032 086000 08/70















1302/1303 1-79







1302/1303











D







032 095000 08/70





## 1302/1303 3/73

032 096100 08/71







14





1302/1303

032 098000 08/70































































032 110000 08/70























































032 116000 08/70