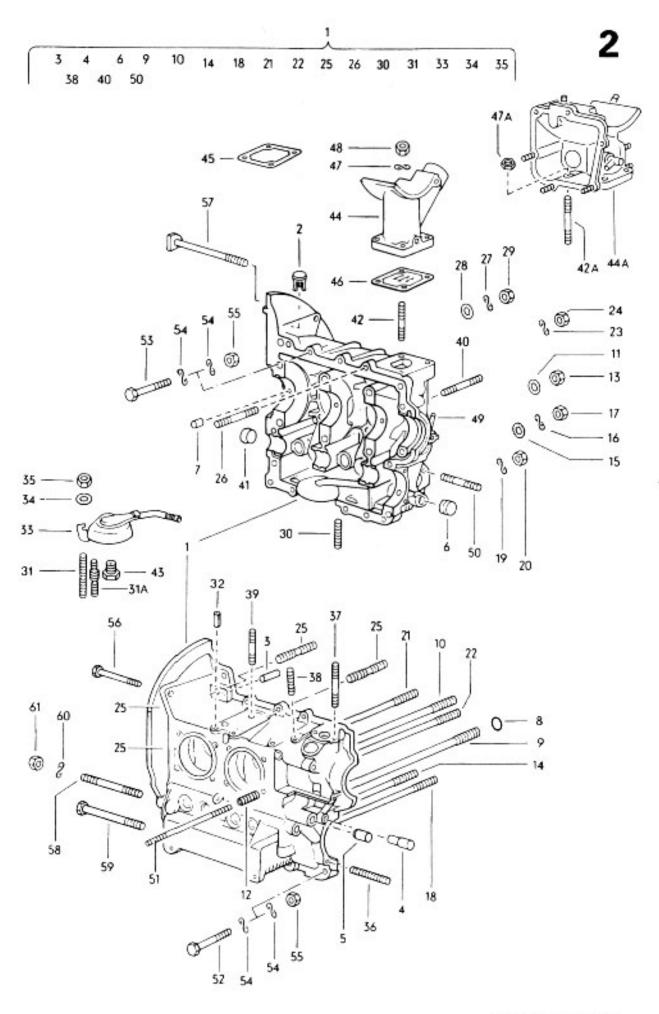

20

1302/1303

031 003000 08/70









25 -22 -

26 -

27

031

12/90

F

21

de p 0

23







031 008000 08/70





031 009000 08/70









Typ1 3-76

032 011000 08/70













O31 O13000 OB/70











031 016000 08/60



10 40 55 53 30 47C 47A ଷ 42B ଭ 36A 78 50A 42A 42C 0-0 18 50A ħ 6) 

17-20



















19-10













































031 025000 08/70





032 025100 08/70















28

2A



032 029100 08/70

















8 🕲











032 034000 08/70



















1302/1303 4-74

032 039000 08/70

















OIII Ø Ø do do color ഞ്ഞും ് ത്ത്ര∝

ාං ලැ. 0999999 මා j

10,004 4























| 22B 22A















032 056000 08/70







032 059000 08/70





032 060000 08/70





63-10



63-15



.









14