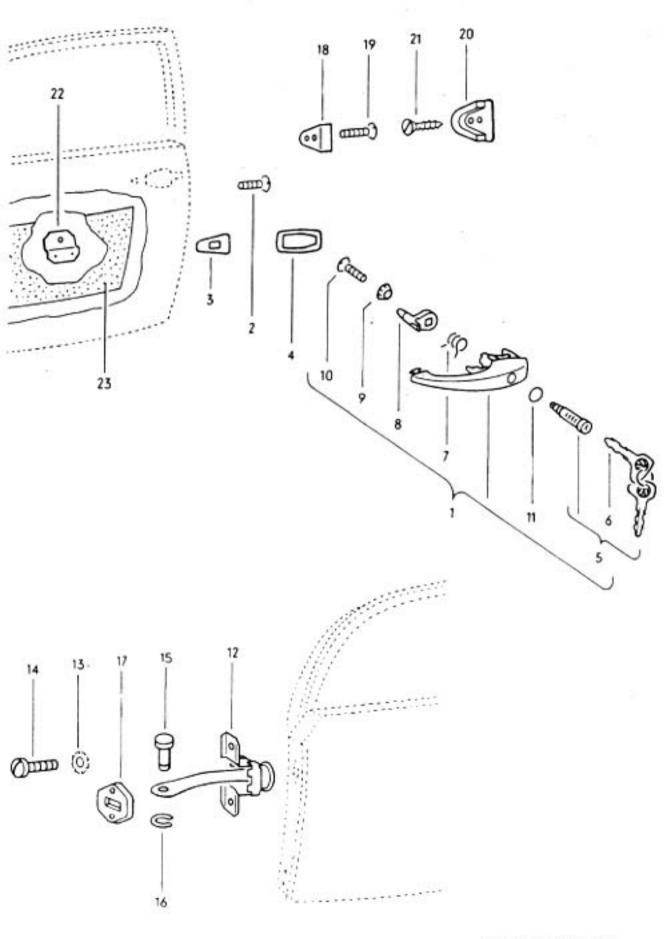

2A

032 029100 08/70

8 🕲

032 034000 08/70

1302/1303 4-74

032 039000 08/70

OIII Ø Ø do do color ഞ്ഞും ് ത്ത്ര∝

ාං ලැ. 0999999 මා j