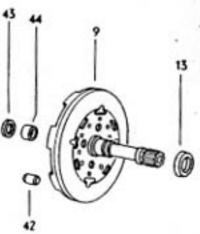

20

1302/1303

031 003000 08/70









25 -22 -

26 -

27

031

12/90

F

21

de p 0

23







031 008000 08/70





031 009000 08/70









Typ1 3-76

032 011000 08/70













O31 O13000 OB/70











031 016000 08/60



10 40 55 53 30 47C 47A ଷ 42B ଭ 36A 78 50A 42A 42C 0-0 18 50A ħ 6) 

17-20



















19-10













































031 025000 08/70





032 025100 08/70















28

2A



032 029100 08/70

















8 🕲











032 034000 08/70



















1302/1303 4-74

032 039000 08/70

















OIII Ø Ø do do color ഞ്ഞും ് ത്ത്ര∝

ාං ලැ. 0999999 මා j

10,004 4























| 22B 22A















032 056000 08/70







032 059000 08/70





032 060000 08/70





63-10



63-15



.









14











1302/1303

63-20





























032 067000 08/70























































032 086000 08/70















1302/1303 1-79







1302/1303











D







032 095000 08/70





## 1302/1303 3/73

032 096100 08/71







14





1302/1303

032 098000 08/70