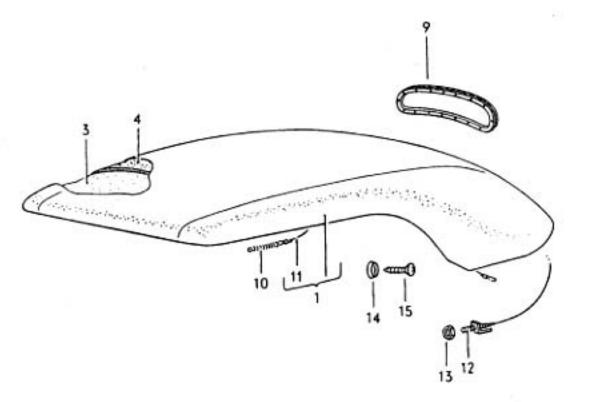

/70











031 016000 08/60



10 40 55 53 30 47C 47A ଷ 42B ଭ 36A 78 50A 42A 42C 0-0 18 50A ħ 6) 

17-20



















19-10













































031 025000 08/70





032 025100 08/70















28

2A



032 029100 08/70

















8 🕲











032 034000 08/70



















1302/1303 4-74

032 039000 08/70

















OIII Ø Ø do do color ഞ്ഞും ് ത്ത്ര∝

ාං ලැ. 0999999 මා j

10,004 4























| 22B 22A















032 056000 08/70







032 059000 08/70





032 060000 08/70





63-10



63-15



.









14











1302/1303

63-20





























032 067000 08/70























































032 086000 08/70















1302/1303 1-79







1302/1303











D







032 095000 08/70





## 1302/1303 3/73

032 096100 08/71







14





1302/1303

032 098000 08/70































































032 110000 08/70























































032 116000 08/70