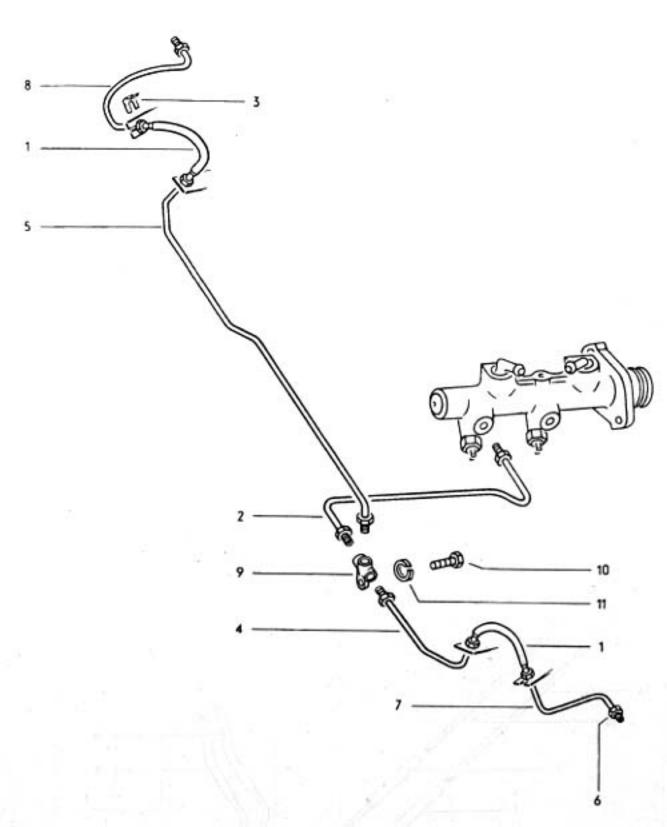

20

1302/1303

031 003000 08/70









25 -22 -

26 -

27

031

12/90

F

21

de p 0

23







031 008000 08/70





031 009000 08/70









Typ1 3-76

032 011000 08/70













O31 O13000 OB/70











031 016000 08/60



10 40 55 53 30 47C 47A ଷ 42B ଭ 36A 78 50A 42A 42C 0-0 18 50A ħ 6) 

17-20



















19-10













































031 025000 08/70





032 025100 08/70















28

2A



032 029100 08/70

















8 🕲











032 034000 08/70



















1302/1303 4-74

032 039000 08/70

















OIII Ø Ø do do color ഞ്ഞും ് ത്ത്ര∝

ාං ලැ. 0999999 මා j

10,004 4























| 22B 22A















032 056000 08/70







032 059000 08/70





032 060000 08/70





63-10



63-15



.









14











1302/1303

63-20





























032 067000 08/70























































032 086000 08/70















1302/1303 1-79







1302/1303











D







032 095000 08/70





## 1302/1303 3/73

032 096100 08/71







14





1302/1303

032 098000 08/70































































032 110000 08/70























































032 116000 08/70