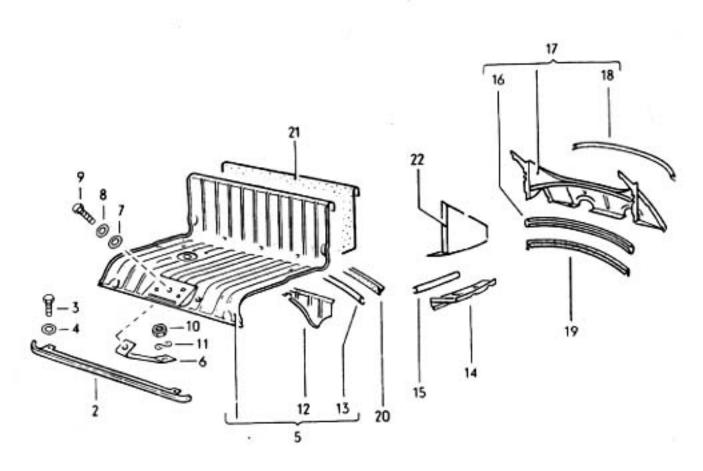

10,004 4

| 22B 22A

032 056000 08/70

032 059000 08/70

032 060000 08/70

63-10

63-15

.