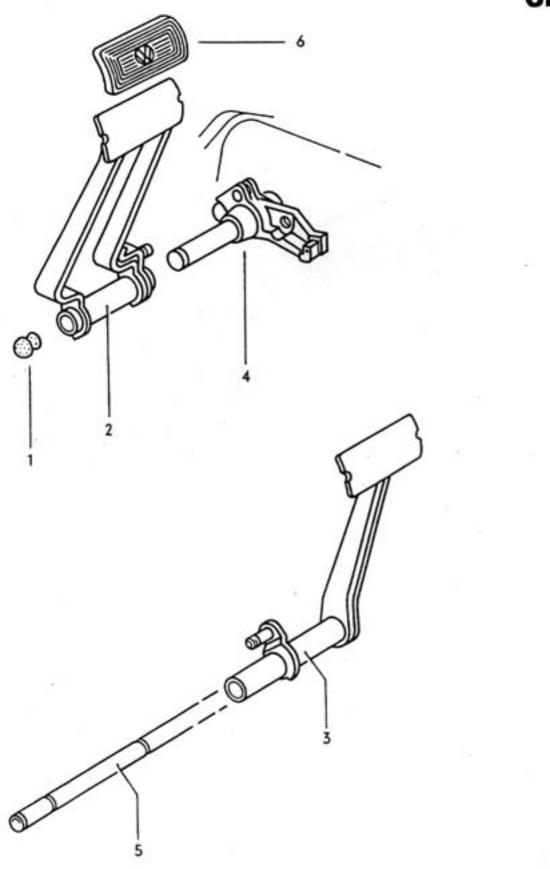

20

1302/1303

031 003000 08/70









25 -22 -

26 -

27

031

12/90

F

21

de p 0

23







031 008000 08/70





031 009000 08/70









Typ1 3-76

032 011000 08/70













O31 O13000 OB/70











031 016000 08/60



10 40 55 53 30 47C 47A ଷ 42B ଭ 36A 78 50A 42A 42C 0-0 18 50A ħ 6) 

17-20



















19-10













































031 025000 08/70





032 025100 08/70















28

2A



032 029100 08/70

















8 🕲











032 034000 08/70



















1302/1303 4-74

032 039000 08/70

















OIII Ø Ø do do color ഞ്ഞും ് ത്ത്ര∝

ාං ලැ. 0999999 මා j

10,004 4























| 22B 22A















032 056000 08/70







032 059000 08/70





032 060000 08/70





63-10



63-15



.









14











1302/1303

63-20





























032 067000 08/70























































032 086000 08/70















1302/1303 1-79







1302/1303











D







032 095000 08/70





## 1302/1303 3/73

032 096100 08/71







14





1302/1303

032 098000 08/70































































032 110000 08/70























































032 116000 08/70