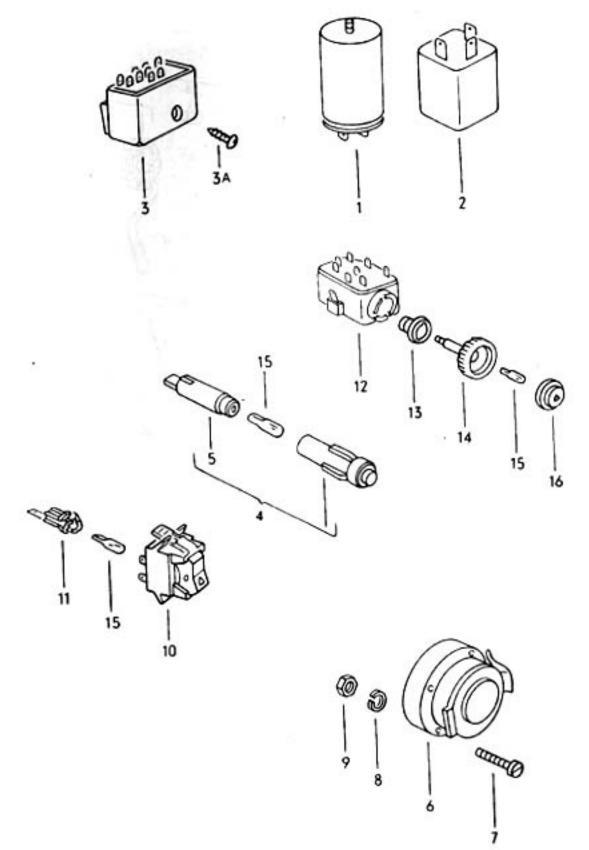

8 🕲











032 034000 08/70



















1302/1303 4-74

032 039000 08/70

















OIII Ø Ø do do color ഞ്ഞും ് ത്ത്ര∝

ාං ලැ. 0999999 මා j

10,004 4























| 22B 22A















032 056000 08/70







032 059000 08/70





032 060000 08/70





63-10



63-15



.









14











1302/1303

63-20





























032 067000 08/70























































032 086000 08/70















1302/1303 1-79







1302/1303











D







032 095000 08/70





## 1302/1303 3/73

032 096100 08/71







14





1302/1303

032 098000 08/70































































032 110000 08/70























































032 116000 08/70