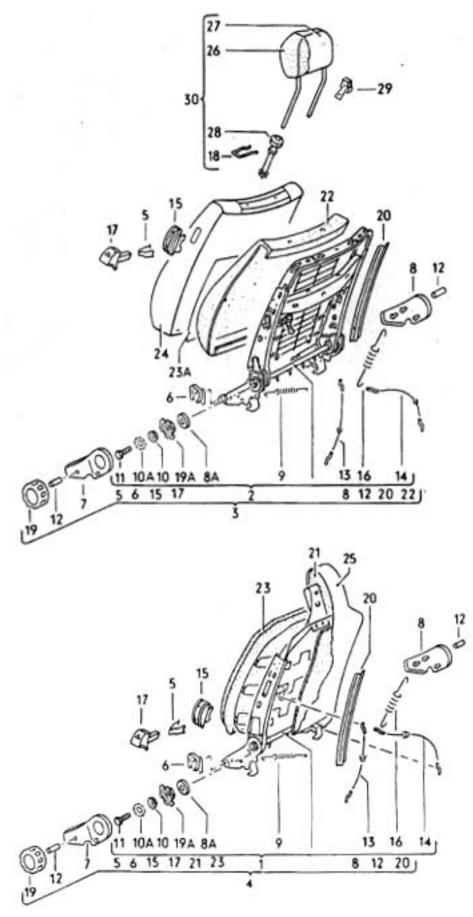

19-10













































031 025000 08/70





032 025100 08/70















28

2A



032 029100 08/70

















8 🕲











032 034000 08/70



















1302/1303 4-74

032 039000 08/70

















OIII Ø Ø do do color ഞ്ഞും ് ത്ത്ര∝

ාං ලැ. 0999999 මා j

10,004 4























| 22B 22A















032 056000 08/70







032 059000 08/70





032 060000 08/70





63-10



63-15



.









14











1302/1303

63-20





























032 067000 08/70























































032 086000 08/70















1302/1303 1-79







1302/1303











D







032 095000 08/70





## 1302/1303 3/73

032 096100 08/71







14





1302/1303

032 098000 08/70































































032 110000 08/70























































032 116000 08/70