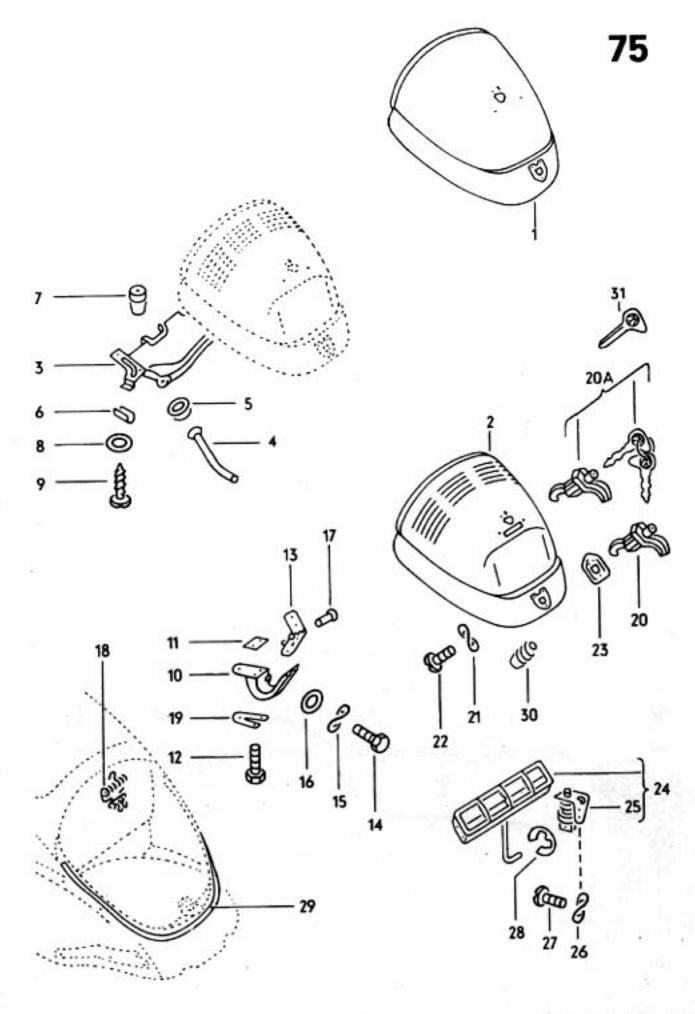

031 008000 08/70





031 009000 08/70









Typ1 3-76

032 011000 08/70













O31 O13000 OB/70











031 016000 08/60



10 40 55 53 30 47C 47A ଷ 42B ଭ 36A 78 50A 42A 42C 0-0 18 50A ħ 6) 

17-20



















19-10













































031 025000 08/70





032 025100 08/70















28

2A



032 029100 08/70

















8 🕲











032 034000 08/70



















1302/1303 4-74

032 039000 08/70

















OIII Ø Ø do do color ഞ്ഞും ് ത്ത്ര∝

ාං ලැ. 0999999 මා j

10,004 4























| 22B 22A















032 056000 08/70







032 059000 08/70





032 060000 08/70





63-10



63-15



.









14











1302/1303

63-20





























032 067000 08/70























































032 086000 08/70















1302/1303 1-79







1302/1303











D







032 095000 08/70





## 1302/1303 3/73

032 096100 08/71







14





1302/1303

032 098000 08/70































































032 110000 08/70























































032 116000 08/70