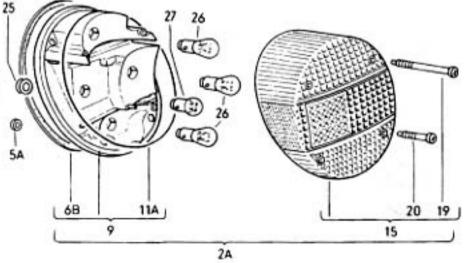

0















28

2A



032 029100 08/70

















8 🕲











032 034000 08/70



















1302/1303 4-74

032 039000 08/70

















OIII Ø Ø do do color ഞ്ഞും ് ത്ത്ര∝

ාං ලැ. 0999999 මා j

10,004 4























| 22B 22A















032 056000 08/70







032 059000 08/70





032 060000 08/70





63-10



63-15



.









14











1302/1303

63-20





























032 067000 08/70























































032 086000 08/70















1302/1303 1-79







1302/1303











D







032 095000 08/70





## 1302/1303 3/73

032 096100 08/71







14





1302/1303

032 098000 08/70































































032 110000 08/70























































032 116000 08/70