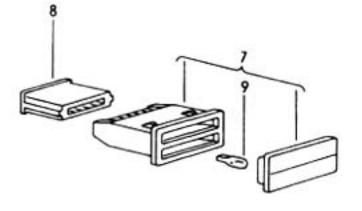

031 025000 08/70





032 025100 08/70















28

2A



032 029100 08/70

















8 🕲











032 034000 08/70



















1302/1303 4-74

032 039000 08/70

















OIII Ø Ø do do color ഞ്ഞും ് ത്ത്ര∝

ාං ලැ. 0999999 මා j

10,004 4























| 22B 22A















032 056000 08/70







032 059000 08/70





032 060000 08/70





63-10



63-15



.









14











1302/1303

63-20





























032 067000 08/70























































032 086000 08/70















1302/1303 1-79







1302/1303











D







032 095000 08/70





## 1302/1303 3/73

032 096100 08/71







14





1302/1303

032 098000 08/70































































032 110000 08/70























































032 116000 08/70