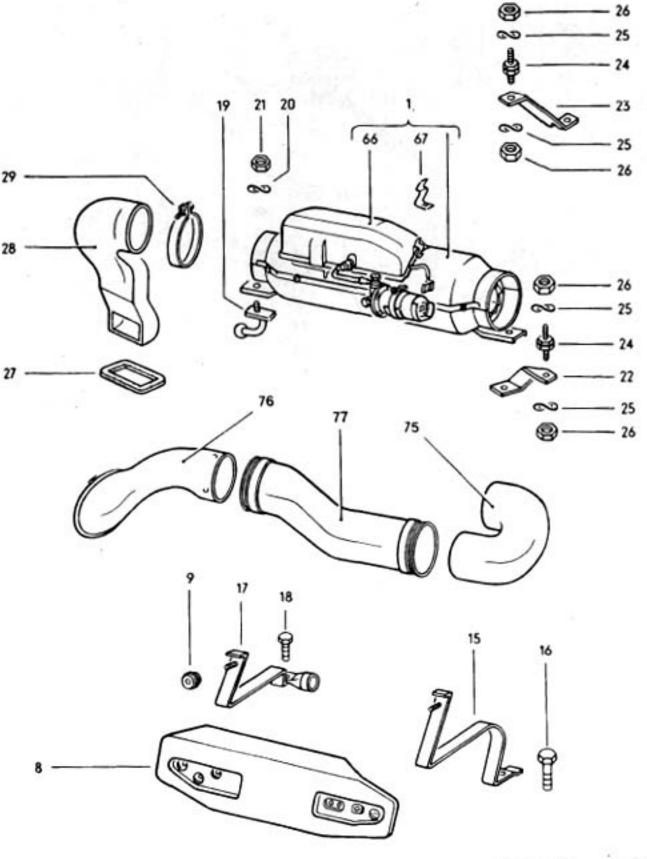

## 1302/1303 3/73

032 096100 08/71

14

1302/1303

032 098000 08/70

032 110000 08/70

032 116000 08/70