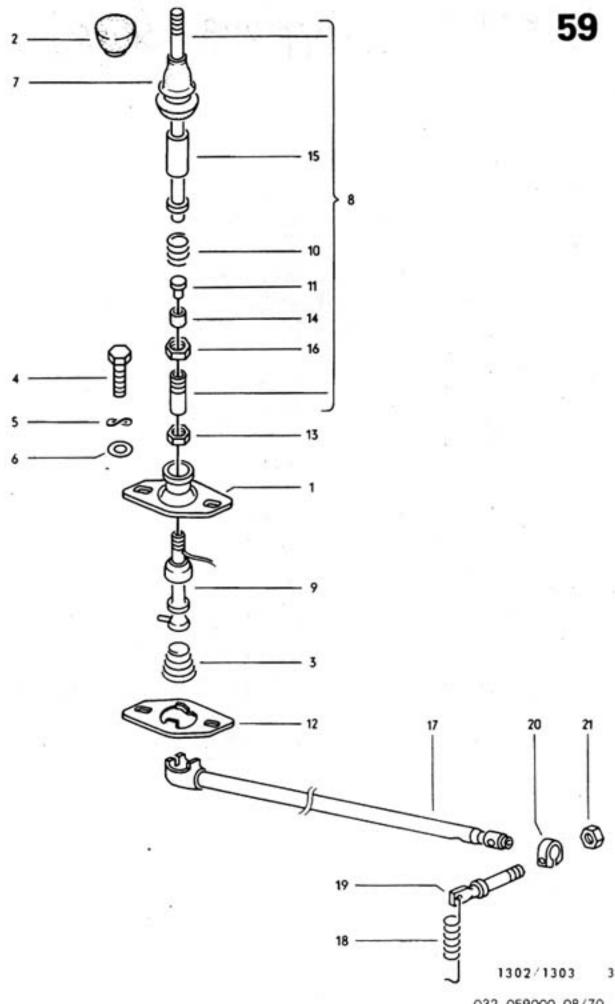

20

1302/1303

031 003000 08/70









25 -22 -

26 -

27

031

12/90

F

21

de p 0

23







031 008000 08/70





031 009000 08/70









Typ1 3-76

032 011000 08/70













O31 O13000 OB/70











031 016000 08/60



10 40 55 53 30 47C 47A ଷ 42B ଭ 36A 78 50A 42A 42C 0-0 18 50A ħ 6) 

17-20



















19-10













































031 025000 08/70





032 025100 08/70















28

2A



032 029100 08/70

















8 🕲











032 034000 08/70



















1302/1303 4-74

032 039000 08/70

















OIII Ø Ø do do color ഞ്ഞും ് ത്ത്ര∝

ාං ලැ. 0999999 මා j

10,004 4























| 22B 22A















032 056000 08/70







032 059000 08/70





032 060000 08/70





63-10



63-15



.









14











1302/1303

63-20





























032 067000 08/70























































032 086000 08/70















1302/1303 1-79







1302/1303











D







032 095000 08/70





## 1302/1303 3/73

032 096100 08/71







14





1302/1303

032 098000 08/70































































032 110000 08/70























































032 116000 08/70