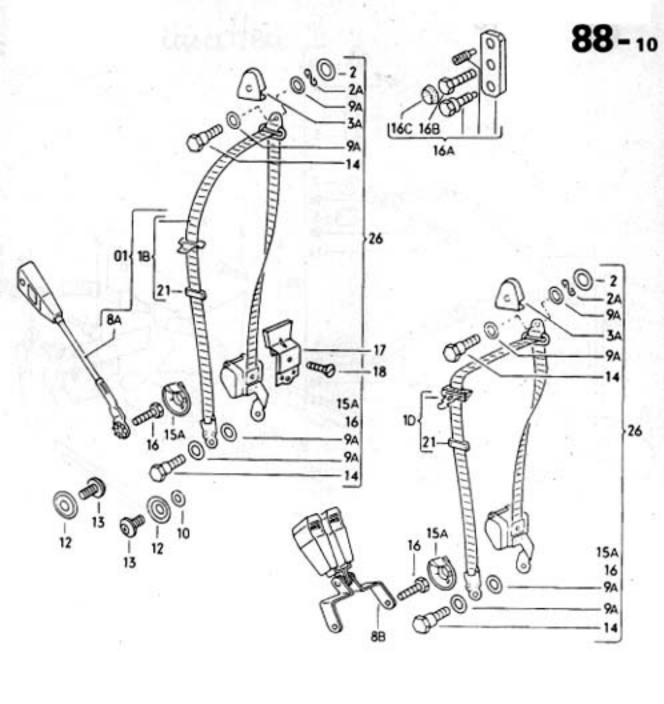

14

1302/1303

63-20

032 067000 08/70

032 086000 08/70

1302/1303 1-79

1302/1303

D