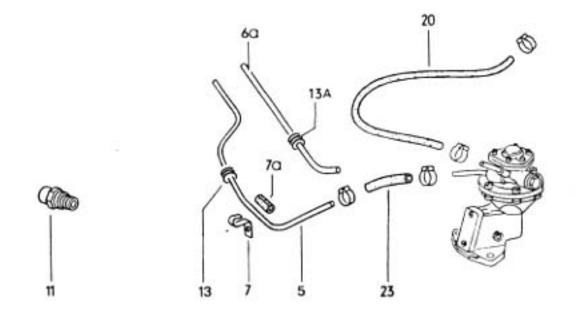

14

1302/1303

63-20

032 067000 08/70

032 086000 08/70

1302/1303 1-79

1302/1303

D