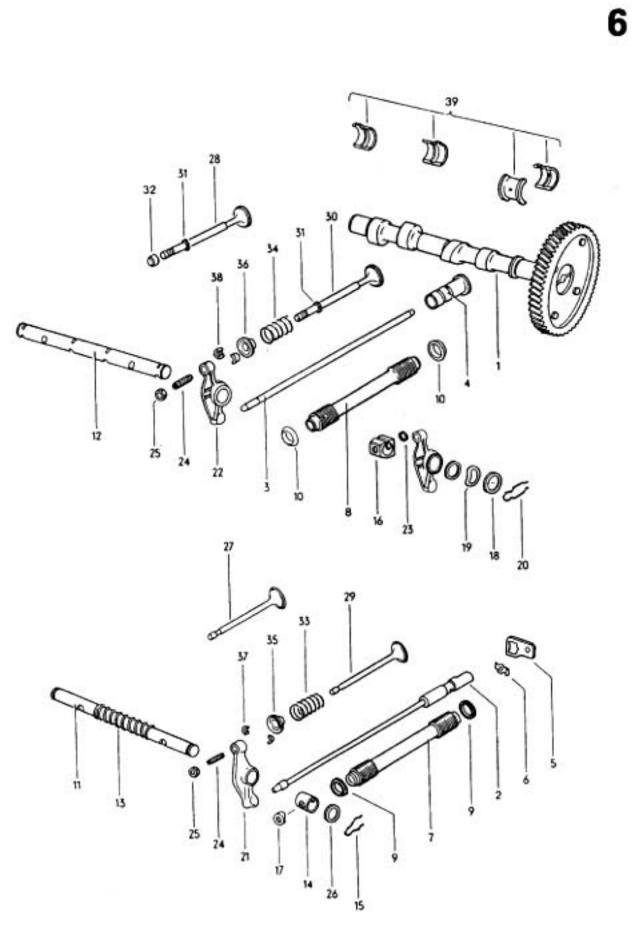

10,004 4

| 22B 22A

032 056000 08/70

032 059000 08/70

032 060000 08/70

63-10

63-15

.