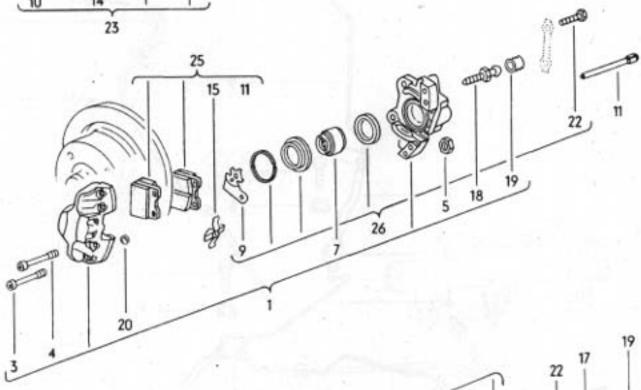

O31 O13000 OB/70

031 016000 08/60

10 40 55 53 30 47C 47A ଷ 42B ଭ 36A 78 50A 42A 42C 0-0 18 50A ħ 6) 

17-20

19-10

031 025000 08/70

032 025100 08/70

28