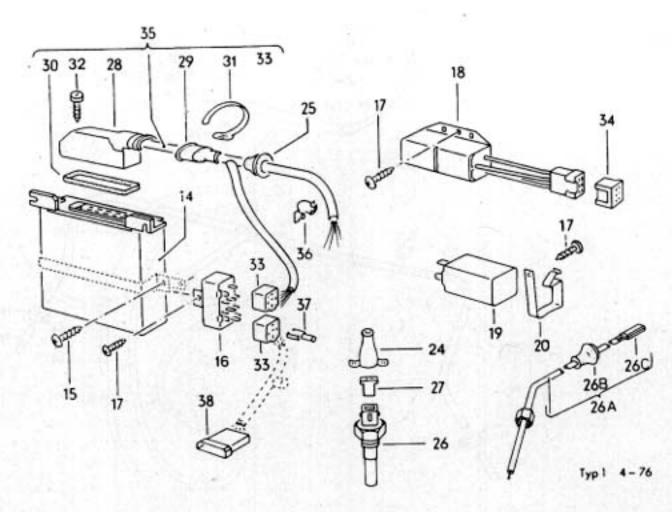

20

1302/1303

031 003000 08/70









25 -22 -

26 -

27

031

12/90

F

21

de p 0

23







031 008000 08/70





031 009000 08/70









Typ1 3-76

032 011000 08/70













O31 O13000 OB/70











031 016000 08/60



10 40 55 53 30 47C 47A ଷ 42B ଭ 36A 78 50A 42A 42C 0-0 18 50A ħ 6) 

17-20



















19-10













































031 025000 08/70





032 025100 08/70















28

2A



032 029100 08/70

















8 🕲











032 034000 08/70



















1302/1303 4-74

032 039000 08/70

















OIII Ø Ø do do color ഞ്ഞും ് ത്ത്ര∝

ාං ලැ. 0999999 මා j

10,004 4























| 22B 22A















032 056000 08/70







032 059000 08/70





032 060000 08/70





63-10



63-15



.









14











1302/1303

63-20





























032 067000 08/70























































032 086000 08/70















1302/1303 1-79







1302/1303











D







032 095000 08/70





## 1302/1303 3/73

032 096100 08/71







14





1302/1303

032 098000 08/70