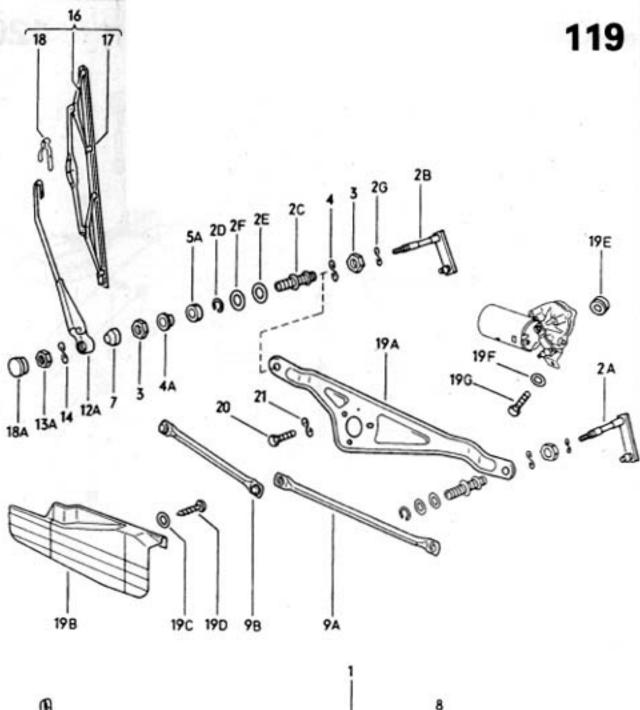

14

1302/1303

63-20

032 067000 08/70

032 086000 08/70

1302/1303 1-79

1302/1303

D