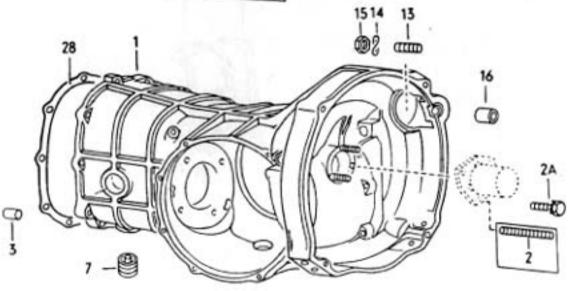

O31 O13000 OB/70

031 016000 08/60

10 40 55 53 30 47C 47A ଷ 42B ଭ 36A 78 50A 42A 42C 0-0 18 50A ħ 6) 

17-20

19-10

031 025000 08/70

032 025100 08/70

28