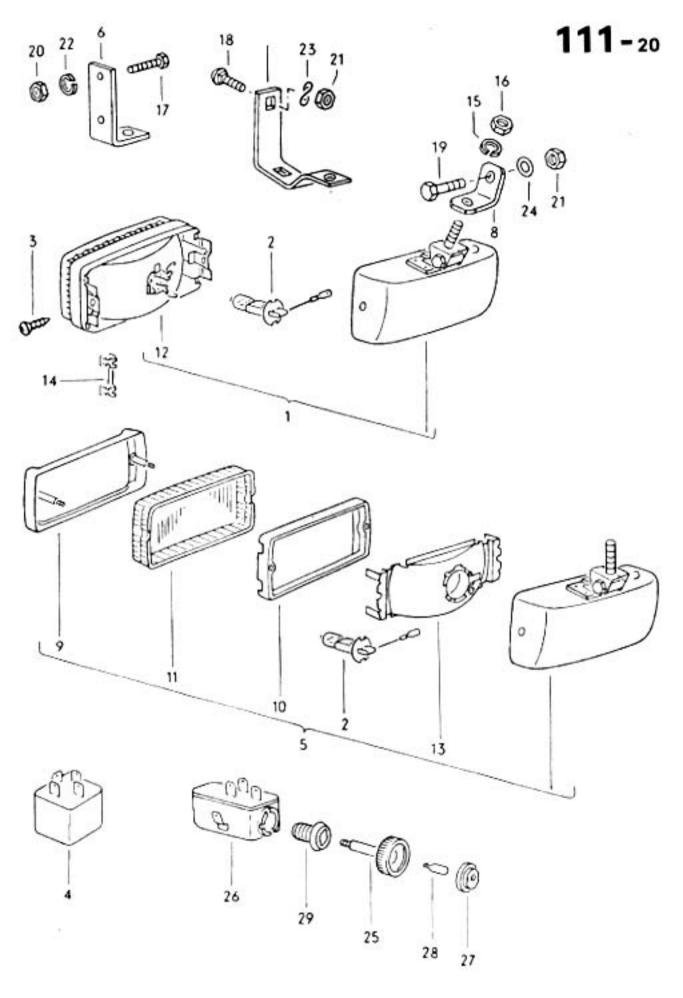

## 1302/1303 3/73

032 096100 08/71

14

1302/1303

032 098000 08/70

032 110000 08/70

032 116000 08/70