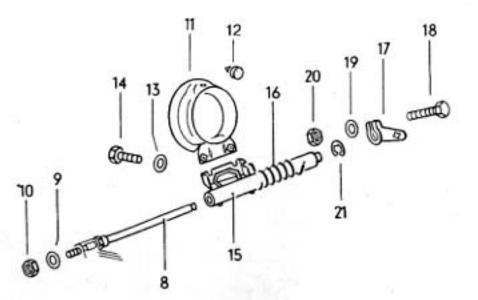

20

1302/1303

031 003000 08/70









25 -22 -

26 -

27

031

12/90

F

21

de p 0

23







031 008000 08/70





031 009000 08/70









Typ1 3-76

032 011000 08/70













O31 O13000 OB/70











031 016000 08/60



10 40 55 53 30 47C 47A ଷ 42B ଭ 36A 78 50A 42A 42C 0-0 18 50A ħ 6) 

17-20



















19-10













































031 025000 08/70





032 025100 08/70















28

2A



032 029100 08/70

















8 🕲











032 034000 08/70



















1302/1303 4-74

032 039000 08/70

















OIII Ø Ø do do color ഞ്ഞും ് ത്ത്ര∝

ාං ලැ. 0999999 මා j

10,004 4























| 22B 22A















032 056000 08/70







032 059000 08/70





032 060000 08/70





63-10



63-15



.









14











1302/1303

63-20





























032 067000 08/70























































032 086000 08/70