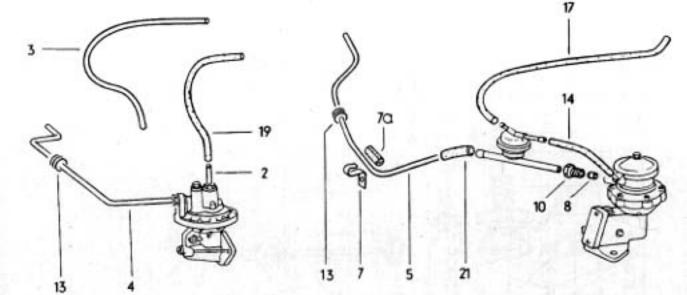

20

1302/1303

031 003000 08/70









25 -22 -

26 -

27

031

12/90

F

21

de p 0

23







031 008000 08/70





031 009000 08/70









Typ1 3-76

032 011000 08/70













O31 O13000 OB/70











031 016000 08/60



10 40 55 53 30 47C 47A ଷ 42B ଭ 36A 78 50A 42A 42C 0-0 18 50A ħ 6) 

17-20



















19-10













































031 025000 08/70





032 025100 08/70















28

2A



032 029100 08/70

















8 🕲











032 034000 08/70



















1302/1303 4-74

032 039000 08/70

















OIII Ø Ø do do color ഞ്ഞും ് ത്ത്ര∝

ාං ලැ. 0999999 මා j

10,004 4























| 22B 22A















032 056000 08/70







032 059000 08/70





032 060000 08/70





63-10



63-15



.









14











1302/1303

63-20





























032 067000 08/70























































032 086000 08/70















1302/1303 1-79







1302/1303











D







032