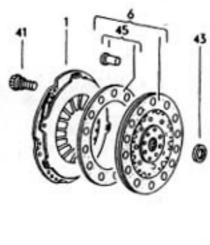

20

1302/1303

031 003000 08/70









25 -22 -

26 -

27

031

12/90

F

21

de p 0

23







031 008000 08/70





031 009000 08/70









Typ1 3-76

032 011000 08/70













O31 O13000 OB/70











031 016000 08/60



10 40 55 53 30 47C 47A ଷ 42B ଭ 36A 78 50A 42A 42C 0-0 18 50A ħ 6) 

17-20



















19-10













































031 025000 08/70





032 025100 08/70















28

2A



032 029100 08/70

















8 🕲











032 034000 08/70



















1302/1303 4-74

032 039000 08/70

















OIII Ø Ø do do color ഞ്ഞും ് ത്ത്ര∝

ාං ලැ. 0999999 මා j

10,004 4























| 22B 22A















032 056000 08/70







032 059000 08/70





032 060000 08/70





63-10



63-15



.









14











1302/1303

63-20





























032 067000 08/70























































032 086000 08/70















1302/1303 1-79







1302/1303











D







032 095000 08/70





## 1302/1303 3/73

032 096100 08/71







14





1302/1303

032 098000 08/70