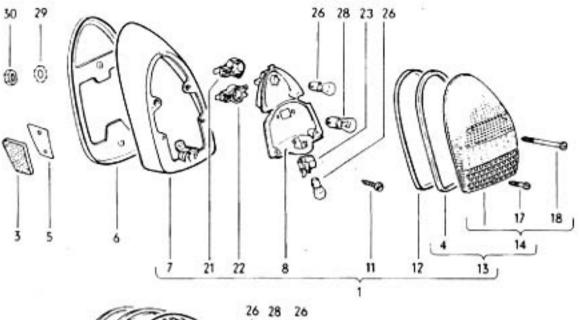

0 08/70















28

2A



032 029100 08/70

















8 🕲











032 034000 08/70



















1302/1303 4-74

032 039000 08/70

















OIII Ø Ø do do color ഞ്ഞും ് ത്ത്ര∝

ාං ලැ. 0999999 මා j

10,004 4























| 22B 22A















032 056000 08/70







032 059000 08/70





032 060000 08/70





63-10



63-15



.









14











1302/1303

63-20





























032 067000 08/70























































032 086000 08/70















1302/1303 1-79







1302/1303











D







032 095000 08/70





## 1302/1303 3/73

032 096100 08/71







14





1302/1303

032 098000 08/70































































032 110000 08/70























































032 116000 08/70