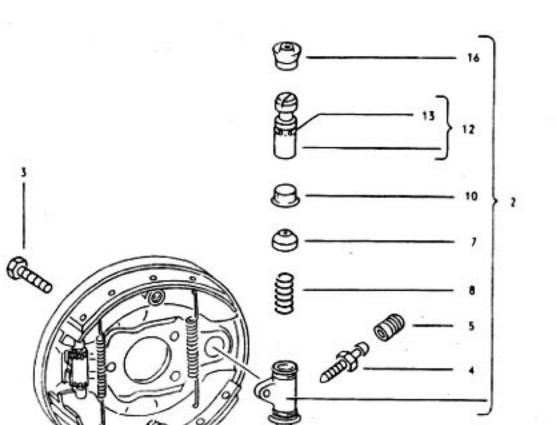

20

1302/1303

031 003000 08/70









25 -22 -

26 -

27

031

12/90

F

21

de p 0

23







031 008000 08/70





031 009000 08/70









Typ1 3-76

032 011000 08/70













O31 O13000 OB/70











031 016000 08/60



10 40 55 53 30 47C 47A ଷ 42B ଭ 36A 78 50A 42A 42C 0-0 18 50A ħ 6) 

17-20



















19-10













































031 025000 08/70





032 025100 08/70















28

2A



032 029100 08/70

















8 🕲











032 034000 08/70



















1302/1303 4-74

032 039000 08/70

















OIII Ø Ø do do color ഞ്ഞും ് ത്ത്ര∝

ාං ලැ. 0999999 මා j

10,004 4























| 22B 22A















032 056000 08/70







032 059000 08/70





032 060000 08/70





63-10



63-15



.









14











1302/1303

63-20





























032 067000 08/70























































032 086000 08/70















1302/1303 1-79







1302/1303











D







032 095000 08/70





## 1302/1303 3/73

032 096100 08/71







14





1302/1303

032 098000 08/70































































032 110000 08/70























































032 116000 08/70