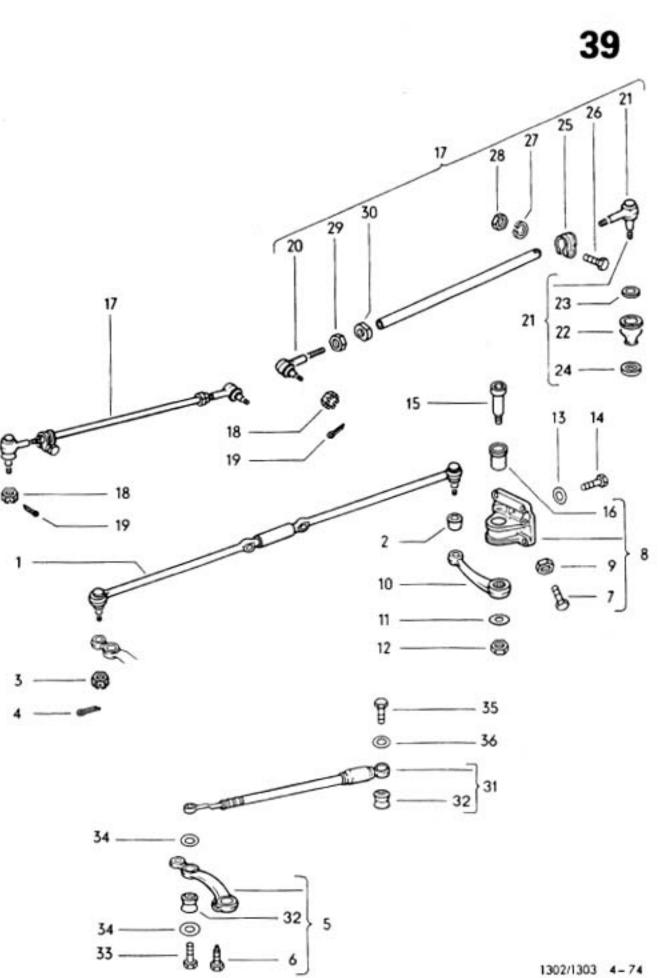

2A

032 029100 08/70

8 🕲

032 034000 08/70

1302/1303 4-74

032 039000 08/70

OIII Ø Ø do do color ഞ്ഞും ് ത്ത്ര∝

ාං ලැ. 0999999 මා j