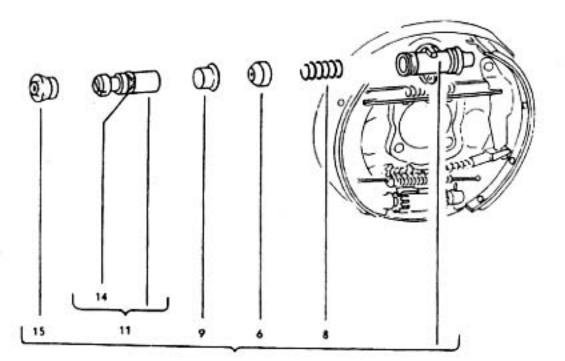

20

1302/1303

031 003000 08/70









25 -22 -

26 -

27

031

12/90

F

21

de p 0

23







031 008000 08/70





031 009000 08/70









Typ1 3-76

032 011000 08/70













O31 O13000 OB/70











031 016000 08/60



10 40 55 53 30 47C 47A ଷ 42B ଭ 36A 78 50A 42A 42C 0-0 18 50A ħ 6) 

17-20



















19-10













































031 025000 08/70





032 025100 08/70















28

2A



032 029100 08/70

















8 🕲











032 034000 08/70



















1302/1303 4-74

032 039000 08/70

















OIII Ø Ø do do color ഞ്ഞും ് ത്ത്ര∝

ාං ලැ. 0999999 මා j

10,004 4























| 22B 22A















032 056000 08/70







032 059000 08/70





032 060000 08/70





63-10



63-15



.









14











1302/1303

63-20





























032 067000 08/70























































032 086000 08/70















1302/1303 1-79







1302/1303











D







032 095000 08/70





## 1302/1303 3/73

032 096100 08/71







14





1302/1303

032 098000 08/70































































032 110000 08/70























































032 116000 08/70