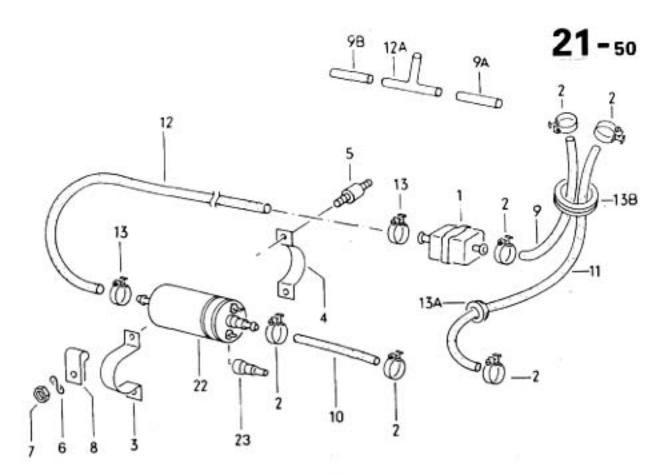

20

1302/1303

031 003000 08/70









25 -22 -

26 -

27

031

12/90

F

21

de p 0

23







031 008000 08/70





031 009000 08/70









Typ1 3-76

032 011000 08/70













O31 O13000 OB/70











031 016000 08/60



10 40 55 53 30 47C 47A ଷ 42B ଭ 36A 78 50A 42A 42C 0-0 18 50A ħ 6) 

17-20



















19-10













































031 025000 08/70





032 025100 08/70















28

2A



032 029100 08/70

















8 🕲











032 034000 08/70



















1302/1303 4-74

032 039000 08/70

















OIII Ø Ø do do color ഞ്ഞും ് ത്ത്ര∝

ාං ලැ. 0999999 මා j

10,004 4























| 22B 22A















032 056000 08/70







032 059000 08/70





032 060000 08/70





63-10



63-15



.









14











1302/1303

63-20





























032 067000 08/70























































032 086000 08/70















1302/1303 1-79







1302/1303











D







032 095000 08/70





## 1302/1303 3/73

032 096100 08/71







14





1302/1303

032 098000 08/70