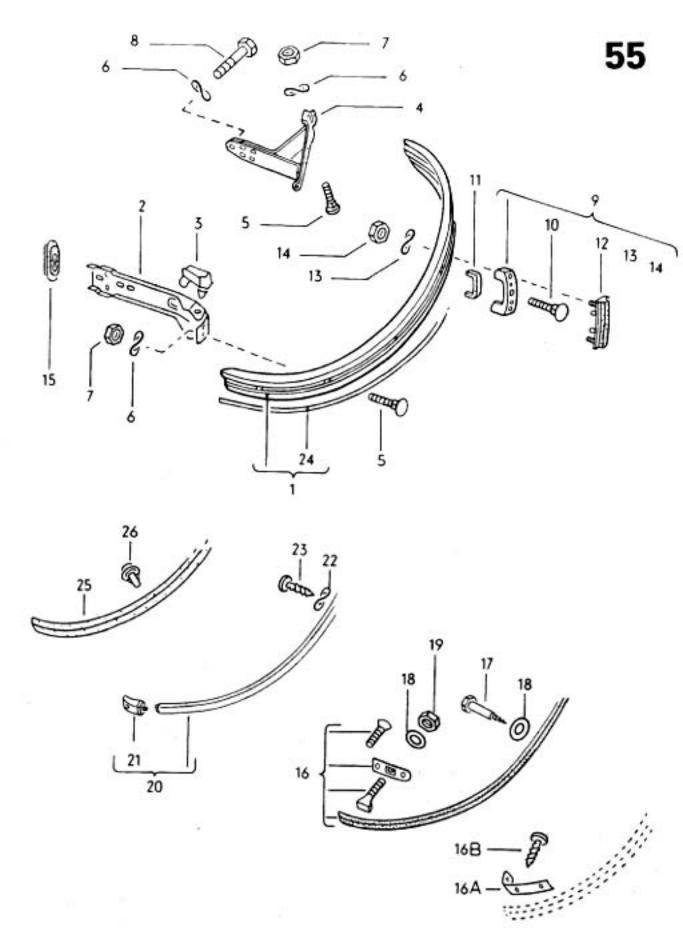

20

1302/1303

031 003000 08/70









25 -22 -

26 -

27

031

12/90

F

21

de p 0

23







031 008000 08/70





031 009000 08/70









Typ1 3-76

032 011000 08/70













O31 O13000 OB/70











031 016000 08/60



10 40 55 53 30 47C 47A ଷ 42B ଭ 36A 78 50A 42A 42C 0-0 18 50A ħ 6) 

17-20



















19-10













































031 025000 08/70





032 025100 08/70















28

2A



032 029100 08/70

















8 🕲











032 034000 08/70



















1302/1303 4-74

032 039000 08/70

















OIII Ø Ø do do color ഞ്ഞും ് ത്ത്ര∝

ාං ලැ. 0999999 මා j

10,004 4























| 22B 22A















032 056000 08/70







032 059000 08/70





032 060000 08/70





63-10



63-15



.









14











1302/1303

63-20





























032 067000 08/70























































032 086000 08/70















1302/1303 1-79







1302/1303











D







032 095000 08/70





## 1302/1303 3/73

032 096100 08/71







14





1302/1303

032 098000 08/70































































032 110000 08/70























































032 116000 08/70