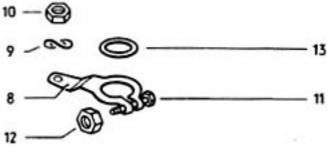

031 025000 08/70





032 025100 08/70















28

2A



032 029100 08/70

















8 🕲











032 034000 08/70



















1302/1303 4-74

032 039000 08/70

















OIII Ø Ø do do color ഞ്ഞും ് ത്ത്ര∝

ාං ලැ. 0999999 මා j

10,004 4























| 22B 22A















032 056000 08/70







032 059000 08/70





032 060000 08/70





63-10



63-15



.









14











1302/1303

63-20





























032 067000 08/70























































032 086000 08/70















1302/1303 1-79







1302/1303











D







032 095000 08/70





## 1302/1303 3/73

032 096100 08/71







14





1302/1303

032 098000 08/70































































032 110000 08/70























































032 116000 08/70