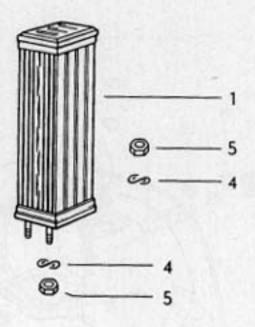

20

1302/1303

031 003000 08/70









25 -22 -

26 -

27

031

12/90

F

21

de p 0

23







031 008000 08/70





031 009000 08/70









Typ1 3-76

032 011000 08/70













O31 O13000 OB/70











031 016000 08/60



10 40 55 53 30 47C 47A ଷ 42B ଭ 36A 78 50A 42A 42C 0-0 18 50A ħ 6) 

17-20



















19-10













































031 025000 08/70





032 025100 08/70















28

2A



032 029100 08/70

















8 🕲











032 034000 08/70



















1302/1303 4-74

032 039000 08/70

















OIII Ø Ø do do color ഞ്ഞും ് ത്ത്ര∝

ාං ලැ. 0999999 මා j

10,004 4























| 22B 22A















032 056000 08/70







032 059000 08/70





032 060000 08/70





63-10



63-15



.









14











1302/1303

63-20





























032 067000 08/70