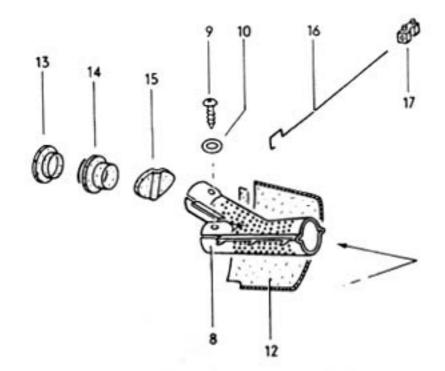

2A

032 029100 08/70

8 🕲

032 034000 08/70

1302/1303 4-74

032 039000 08/70

OIII Ø Ø do do color ഞ്ഞും ് ത്ത്ര∝

ාං ලැ. 0999999 මා j