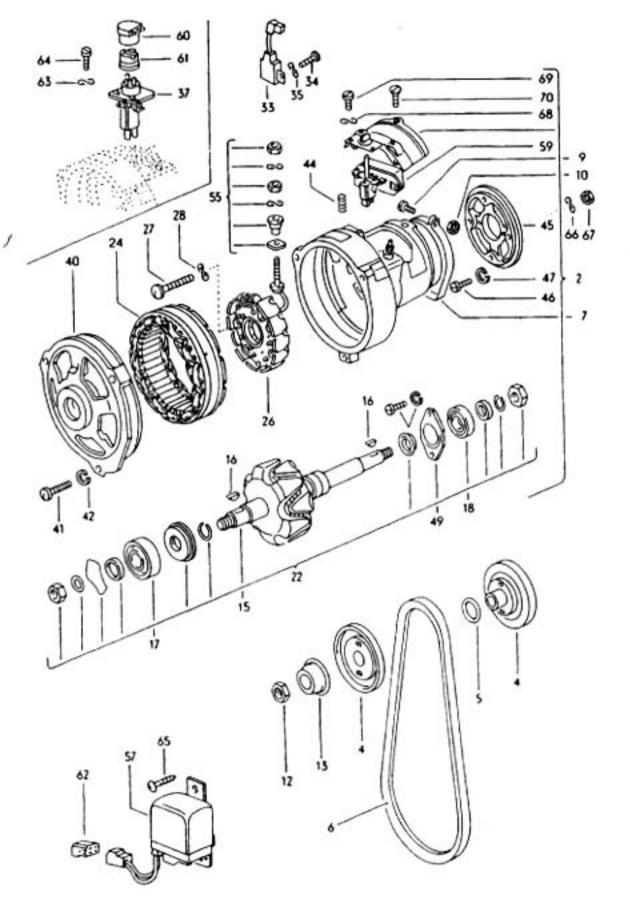

19-10













































031 025000 08/70





032 025100 08/70















28

2A



032 029100 08/70

















8 🕲











032 034000 08/70



















1302/1303 4-74

032 039000 08/70

















OIII Ø Ø do do color ഞ്ഞും ് ത്ത്ര∝

ාං ලැ. 0999999 මා j

10,004 4























| 22B 22A















032 056000 08/70







032 059000 08/70





032 060000 08/70





63-10



63-15



.









14











1302/1303

63-20





























032 067000 08/70























































032 086000 08/70















1302/1303 1-79







1302/1303











D







032 095000 08/70





## 1302/1303 3/73

032 096100 08/71







14





1302/1303

032 098000 08/70































































032 110000 08/70























































032 116000 08/70