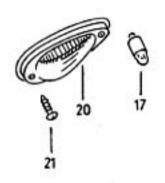

28

2A



032 029100 08/70

















8 🕲











032 034000 08/70



















1302/1303 4-74

032 039000 08/70

















OIII Ø Ø do do color ഞ്ഞും ് ത്ത്ര∝

ාං ලැ. 0999999 මා j

10,004 4























| 22B 22A















032 056000 08/70







032 059000 08/70





032 060000 08/70





63-10



63-15



.









14











1302/1303

63-20





























032 067000 08/70























































032 086000 08/70















1302/1303 1-79







1302/1303











D







032 095000 08/70





## 1302/1303 3/73

032 096100 08/71







14





1302/1303

032 098000 08/70































































032 110000 08/70























































032 116000 08/70