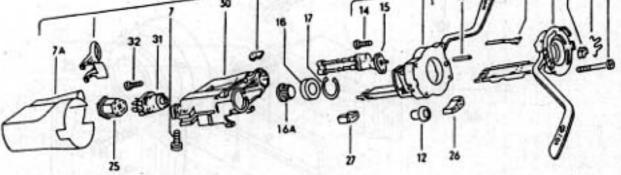

O31 O13000 OB/70

031 016000 08/60

10 40 55 53 30 47C 47A ଷ 42B ଭ 36A 78 50A 42A 42C 0-0 18 50A ħ 6) 

17-20

19-10

031 025000 08/70

032 025100 08/70

28