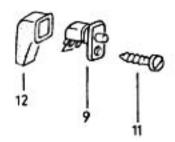

28

2A



032 029100 08/70

















8 🕲











032 034000 08/70



















1302/1303 4-74

032 039000 08/70

















OIII Ø Ø do do color ഞ്ഞും ് ത്ത്ര∝

ාං ලැ. 0999999 මා j

10,004 4























| 22B 22A















032 056000 08/70







032 059000 08/70





032 060000 08/70





63-10



63-15



.









14











1302/1303

63-20





























032 067000 08/70























































032 086000 08/70















1302/1303 1-79







1302/1303











D







032 095000 08/70





## 1302/1303 3/73

032 096100 08/71







14





1302/1303

032 098000 08/70































































032 110000 08/70























































032 116000 08/70