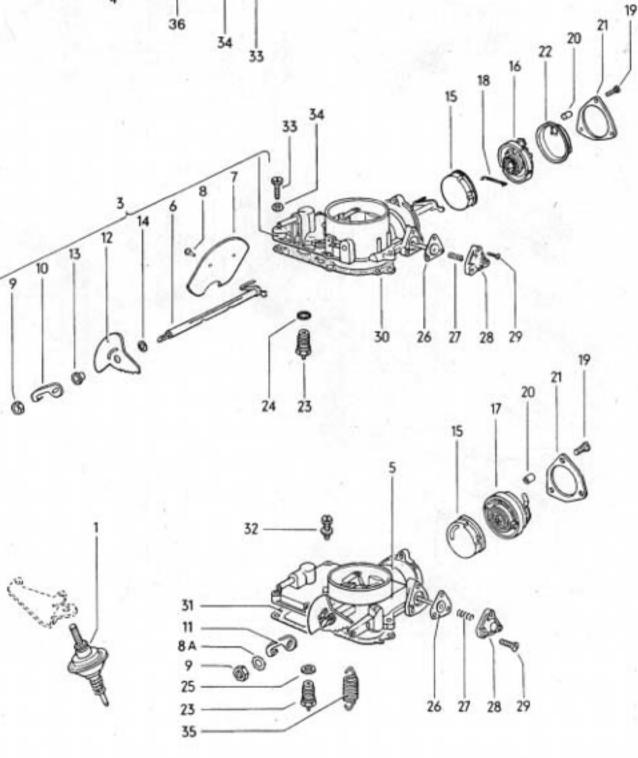

20

1302/1303

031 003000 08/70









25 -22 -

26 -

27

031

12/90

F

21

de p 0

23







031 008000 08/70





031 009000 08/70









Typ1 3-76

032 011000 08/70













O31 O13000 OB/70











031 016000 08/60



10 40 55 53 30 47C 47A ଷ 42B ଭ 36A 78 50A 42A 42C 0-0 18 50A ħ 6) 

17-20



















19-10













































031 025000 08/70





032 025100 08/70















28

2A



032 029100 08/70

















8 🕲











032 034000 08/70



















1302/1303 4-74

032 039000 08/70

















OIII Ø Ø do do color ഞ്ഞും ് ത്ത്ര∝

ාං ලැ. 0999999 මා j

10,004 4























| 22B 22A















032 056000 08/70







032 059000 08/70





032 060000 08/70





63-10



63-15



.









14











1302/1303

63-20





























032 067000 08/70























































032 086000 08/70















1302/1303 1-79







1302/1303











D







032 095