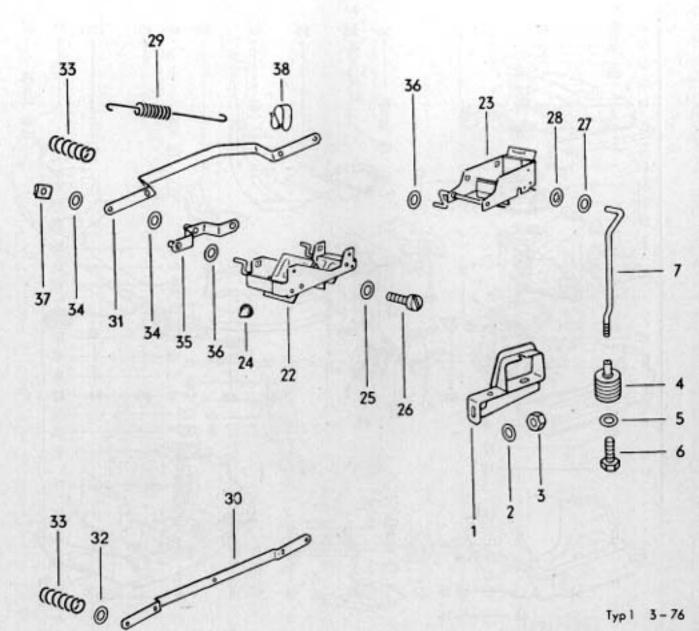

F

21

de p 0

23

031 008000 08/70

031 009000 08/70

Typ1 3-76

032 011000 08/70