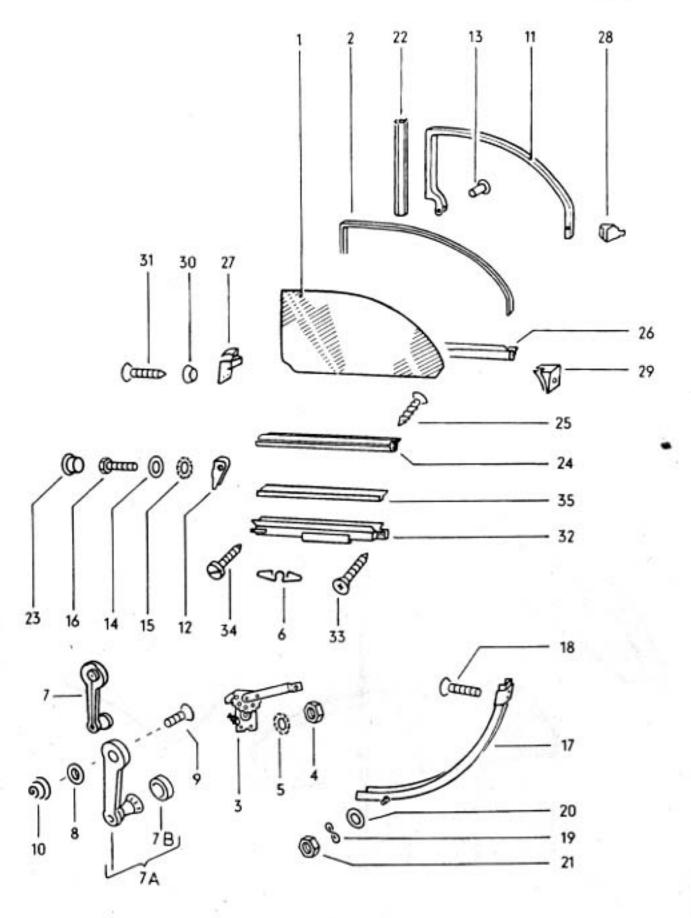

2A

032 029100 08/70

8 🕲

032 034000 08/70

1302/1303 4-74

032 039000 08/70

OIII Ø Ø do do color ഞ്ഞും ് ത്ത്ര∝

ාං ලැ. 0999999 මා j