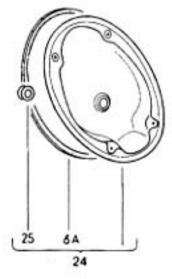

/70















28

2A



032 029100 08/70

















8 🕲











032 034000 08/70



















1302/1303 4-74

032 039000 08/70

















OIII Ø Ø do do color ഞ്ഞും ് ത്ത്ര∝

ාං ලැ. 0999999 මා j

10,004 4























| 22B 22A















032 056000 08/70







032 059000 08/70





032 060000 08/70





63-10



63-15



.









14











1302/1303

63-20





























032 067000 08/70























































032 086000 08/70















1302/1303 1-79







1302/1303











D







032 095000 08/70





## 1302/1303 3/73

032 096100 08/71







14





1302/1303

032 098000 08/70































































032 110000 08/70























































032 116000 08/70