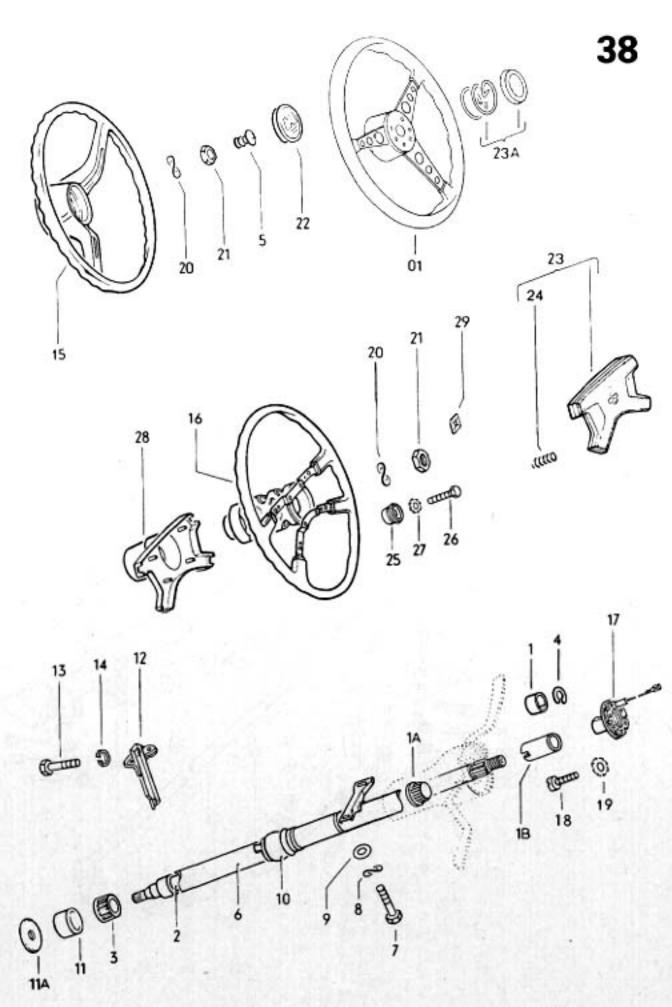

F

21

de p 0

23

031 008000 08/70

031 009000 08/70

Typ1 3-76

032 011000 08/70